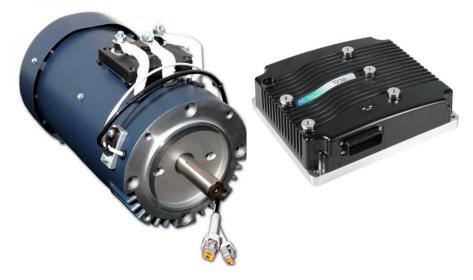

## Curtis 1238-6501 HPEVS AC-12 Brushless AC Motor Kit - 72 Volt

## Overview

The AC-12 is an AC motor that operates at 48-80V. It can draw up to 550A producing up to 37 HP (28 kW) and 86 ftlbs (117 Nm) of torque. This kit works very well in small, lightweight applications such as small boats, dirt bikes, ATVs, golf carts, kei cars and microcars. Features include regenerative braking as well as an idle function. At 72 volts, it makes a safer low voltage system that will give you lots of reliable EV miles.

| Quick Specs                                                                                                                                                                                                                                 | Kit Contents                                                                                                                                                                                                                      |
|---------------------------------------------------------------------------------------------------------------------------------------------------------------------------------------------------------------------------------------------|-----------------------------------------------------------------------------------------------------------------------------------------------------------------------------------------------------------------------------------|
| <ul> <li>Weight: 85 lbs</li> <li>Motor Case Length: 10.9"</li> <li>Motor Type: AC Induction Brushless</li> <li>Max Voltage Input: 80V</li> <li>Rated Torque: 86 ft lbs</li> <li>Rated Horsepower: 37 HP</li> <li>Max RPM: 10,000</li> </ul> | <ul> <li>HPEVS AC12 Motor</li> <li>Curtis 1238-6501 Controller</li> <li>35 Pin Connector and Wire Harness</li> <li>12 Volt HV Relay</li> <li>Curtis 840 Dash Gauge</li> <li>SPST Menu Button</li> <li>SPST Mode Switch</li> </ul> |

## Specifications – Curtis 1238-6501 HPEVS AC-12 Brushless AC Motor Kit - 72 Volt

- **Motor Face:** C-Face
- Motor Diameter: 7.132 Inches
- Motor Case Length: 10.9 Inches
- Motor Shaft Length: 2.0 Inches
- Motor Shaft to End Length: 14.8 Inches
- Motor Type: AC Induction Brushless
- Weight: 50 lbs
- Max Voltage Input: 80
- Terminal Stud Size: 5/16 Inch
- Integrated Sensors: Encoder and Temperature
- Rated Torque: 86 Lb Ft
- Rated Power: 37 HP
- **Max RPM:** 10,000
- **RPM Sensor:** Yes
- Drive End Shaft: 1-1/8 Inch with 1/4 Inch Keyway
- Accessory End Shaft: Optional 7/8 Inch with 3/16 keyway
- Max Efficiency: 0.92
- Thermal Cooling: Internal Fan
- Max Temperature: 180 Degrees Celsius