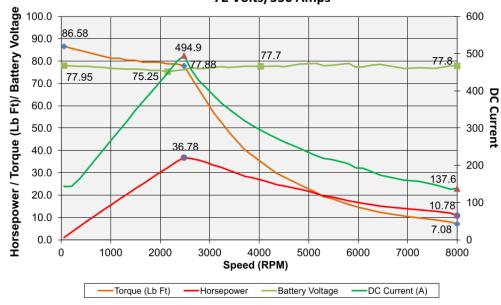

Relay</li> <li>Curtis 840 Dash Gauge</li> <li>SPST Menu Button</li> <li>SPST Mode Switch</li> </ul> |

## Specifications – Curtis 1238-6501 HPEVS AC-12 Brushless AC Motor Kit - 72 Volt

- **Motor Face:** C-Face
- Motor Diameter: 7.132 Inches
- Motor Case Length: 10.9 Inches
- Motor Shaft Length: 2.0 Inches
- Motor Shaft to End Length: 14.8 Inches
- Motor Type: AC Induction Brushless
- Weight: 50 lbs
- Max Voltage Input: 80
- Terminal Stud Size: 5/16 Inch
- Integrated Sensors: Encoder and Temperature
- Rated Torque: 86 Lb Ft
- Rated Power: 37 HP
- **Max RPM:** 10,000
- **RPM Sensor:** Yes
- Drive End Shaft: 1-1/8 Inch with 1/4 Inch Keyway
- Accessory End Shaft: Optional 7/8 Inch with 3/16 keyway
- Max Efficiency: 0.92
- Thermal Cooling: Internal Fan
- Max Temperature: 180 Degrees Celsius



## HPEVS AC-12 Imperial Peak Graph 72 Volts/550 Amps