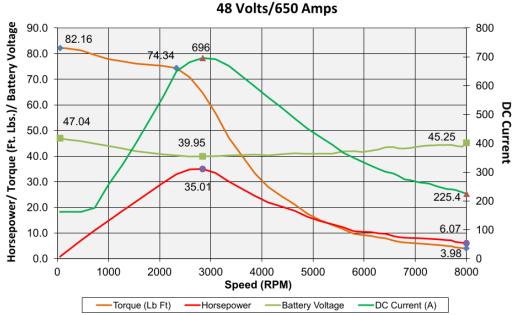

## HPEVS AC-20 Imperial Peak Graph

## Overview

The AC20 is an AC induction motor that operates at 40-60V. It can draw up to 650A producing a peak of 35 HP (26 kW) and 82 ft-lbs (111 Nm) of torque out to 5100 RPM. This kit works very well in a small sized vehicles, Karts and Motorcycles. Features regenerative braking and idle function as well. At a modest 48 volt controller voltage it makes a safer low voltage system that will give you lots of reliable EV miles.