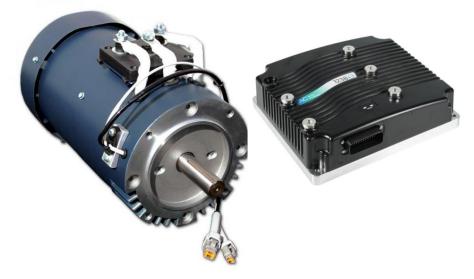

## Curtis 1236SE-5621 HPEVS AC-20 Brushless AC Motor Kit - 48 Volt

## Overview

The AC20 is an AC induction motor that operates at 40-60V. It can draw up to 650A producing a peak of 35 HP (26 kW) and 82 ft-lbs (111 Nm) of torque out to 5100 RPM. This kit works very well in a small sized vehicles, Karts and Motorcycles. Features regenerative braking and idle function as well. At a modest 48 volt controller voltage it makes a safer low voltage system that will give you lots of reliable EV miles.

| Quick Specs                                                                                                                                                                                                                      | Kit Contents                                                                                                                                                                                                                                                          |
|----------------------------------------------------------------------------------------------------------------------------------------------------------------------------------------------------------------------------------|-----------------------------------------------------------------------------------------------------------------------------------------------------------------------------------------------------------------------------------------------------------------------|
| <ul> <li>Weight: 60 lbs</li> <li>Motor Case Length: 11.35"</li> <li>Motor Shaft Length: 2"</li> <li>Max Voltage Input: 60V</li> <li>Rated Torque: 82 ft lbs</li> <li>Rated Horsepower: 27 HP</li> <li>Max RPM: 10,000</li> </ul> | <ul> <li>HPEVS AC20 Motor</li> <li>Curtis 1236-5621 Controller</li> <li>35 Pin Connector and Wire Harness</li> <li>Gigavac GV200-QA Contactor</li> <li>12 Volt HV Relay</li> <li>Curtis 840 Dash Gauge</li> <li>SPST Menu Button</li> <li>SPST Mode Switch</li> </ul> |