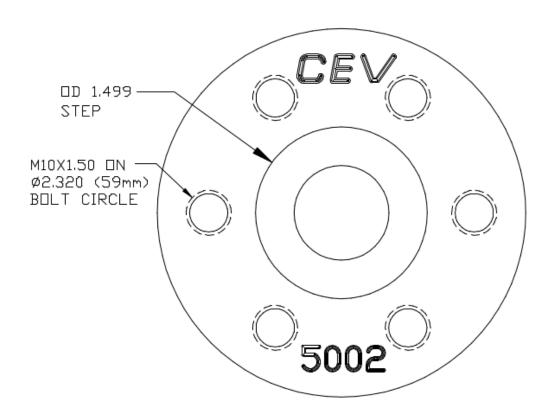

### Dimensions – Chevy 2.5L Adaptor Kit – CEV5029 (cont.)

VIEW LOOKING Towards motor

HUB IDENTIFICATION DIAGRAM

ENGINE: CHEV S10 2.5L

DATE DWN: 29JUL2012