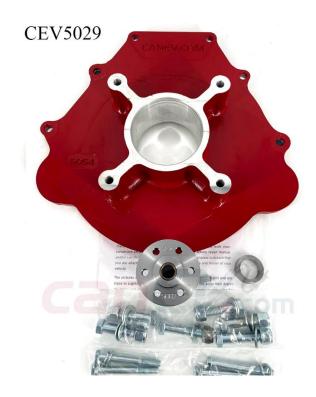

### Chevy 2.5L Adaptor Kit – CEV5029

#### Overview

All adapters retain use of original clutch and fit most NetGain Hyper9, WARP 9 and HPEV AC34/AC35/AC50/AC51 Motors. Some adapter plates may have more or less bolt holes than your make and model of vehicle requires. As some adapters span a broad range of model years the adapter is designed to have enough bolt holes to be compatible with all model designs.

# **Specifications**

- All adaptor kits come with required hardware
- If using the HyPer9 motor, you may also need a shaft collar spacer.