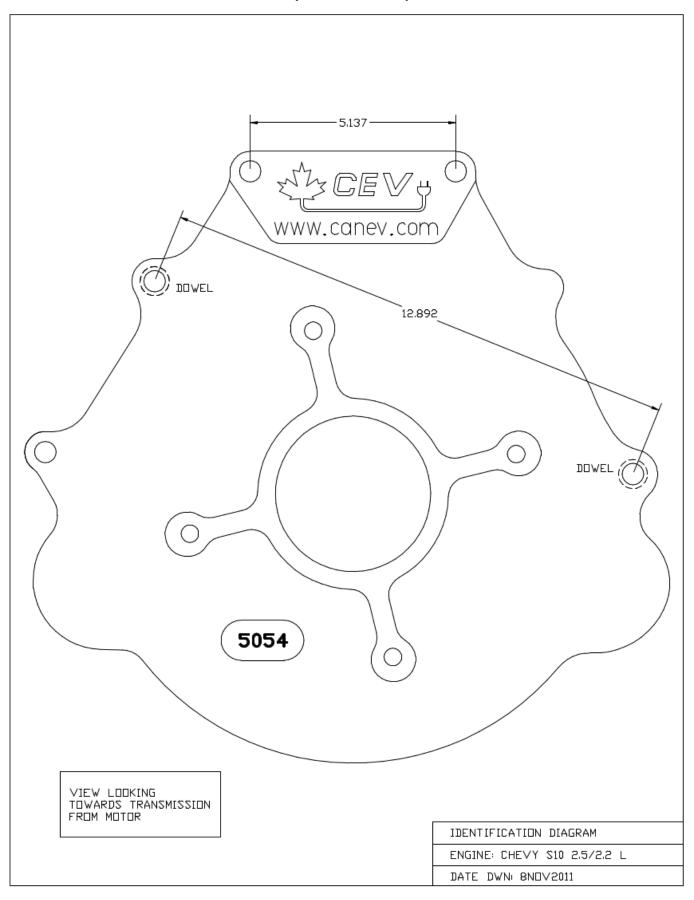

– CEV5029



#### Overview

All adapters retain use of original clutch and fit most NetGain Hyper9, WARP 9 and HPEV AC34/AC35/AC50/AC51 Motors. Some adapter plates may have more or less bolt holes than your make and model of vehicle requires. As some adapters span a broad range of model years the adapter is designed to have enough bolt holes to be compatible with all model designs.

# **Specifications**

- All adaptor kits come with required hardware
- If using the HyPer9 motor, you may also need a shaft collar spacer.

#### Fits:

- 1984-1988
  Pontiac Fiero
- 1982-1989 Pontiac Firebird
- 1986-1992 Chevrolet Camaro

- Chevrolet S10
- Chevrolet S10 Blazer
- GMC Sonoma
- GMC S15 Jimmy
- 1980-1985
  Buick Skylark
- 1983-1989
  Pontiac 6000

## Dimensions – Chevy 2.5L Adaptor Kit – CEV5029



### Dimensions – Chevy 2.5L Adaptor Kit – CEV5029 (cont.)



VIEW LOOKING Towards motor

HUB IDENTIFICATION DIAGRAM

ENGINE: CHEV S10 2.5L

DATE DWN: 29JUL2012