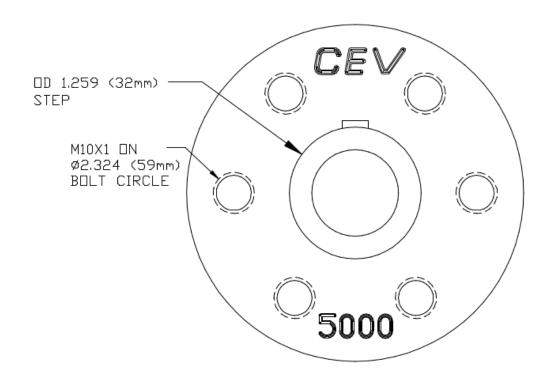

## Dimensions – Chevy 2.2L / 2.8L Adaptor Kit – CEV5028 (cont.)

VIEW LOOKING Towards motor

HUB IDENTIFICATION DIAGRAM

ENGINE: CHEV S10 2.2L

DATE DWN: 29JUL2012