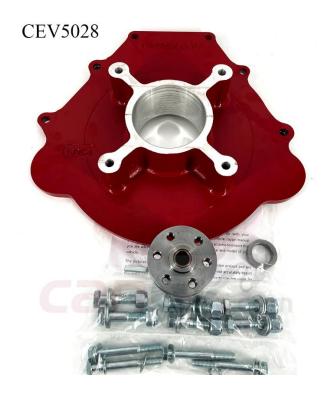

## Chevy S10 2.2L / 2.8L Adaptor Kit – CEV5028

#### Overview

All adapters retain use of original clutch and fit most NetGain Hyper9, WARP 9 and HPEV AC34/AC35/AC50/AC51 Motors. Some adapter plates may have more or less bolt holes than your make and model of vehicle requires. As some adapters span a broad range of model years the adapter is designed to have enough bolt holes to be compatible with all model designs.

## **Specifications**

- All adaptor kits come with required hardware
- If using the HyPer9 motor, you may also need a shaft collar spacer.