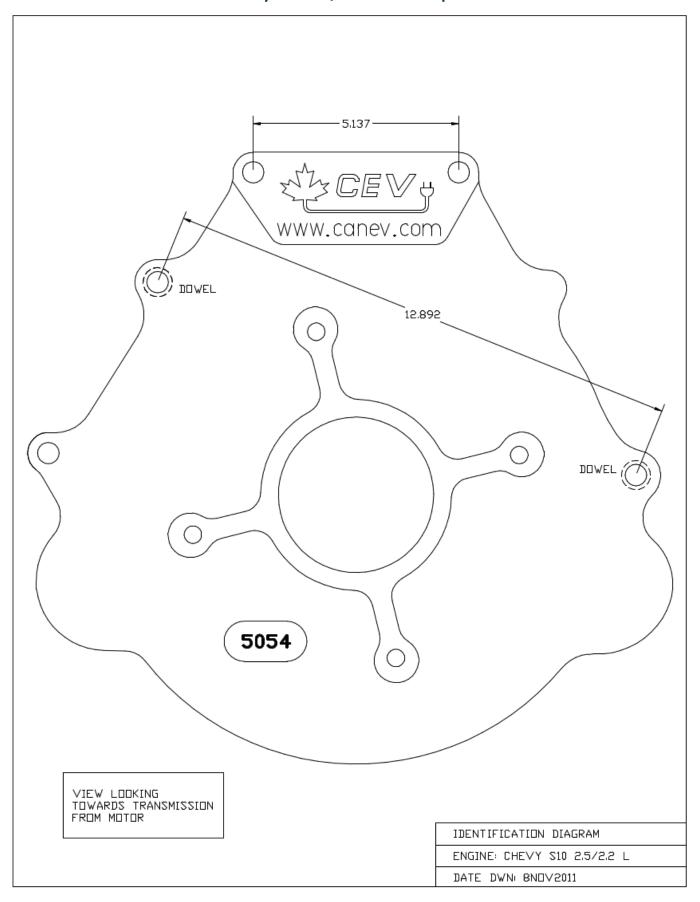

5028



#### Overview

All adapters retain use of original clutch and fit most NetGain Hyper9, WARP 9 and HPEV AC34/AC35/AC50/AC51 Motors. Some adapter plates may have more or less bolt holes than your make and model of vehicle requires. As some adapters span a broad range of model years the adapter is designed to have enough bolt holes to be compatible with all model designs.

## **Specifications**

- All adaptor kits come with required hardware
- If using the HyPer9 motor, you may also need a shaft collar spacer.

### Fits:

- 1984-1988
  Pontiac Fiero
- 1982-1989 Pontiac Firebird
- 1986-1992 Chevrolet Camaro

- Chevrolet S10
- Chevrolet S10
  Blazer
- GMC Sonoma
- GMC S15 Jimmy
- 1980-1985
  Buick Skylark
- 1983-1989 Pontiac 6000

# Dimensions – Chevy 2.2L / 2.8L Adaptor Kit – CEV5028



## Dimensions – Chevy 2.2L / 2.8L Adaptor Kit – CEV5028 (cont.)



VIEW LOOKING Towards motor

HUB IDENTIFICATION DIAGRAM

ENGINE: CHEV S10 2.2L

DATE DWN: 29JUL2012