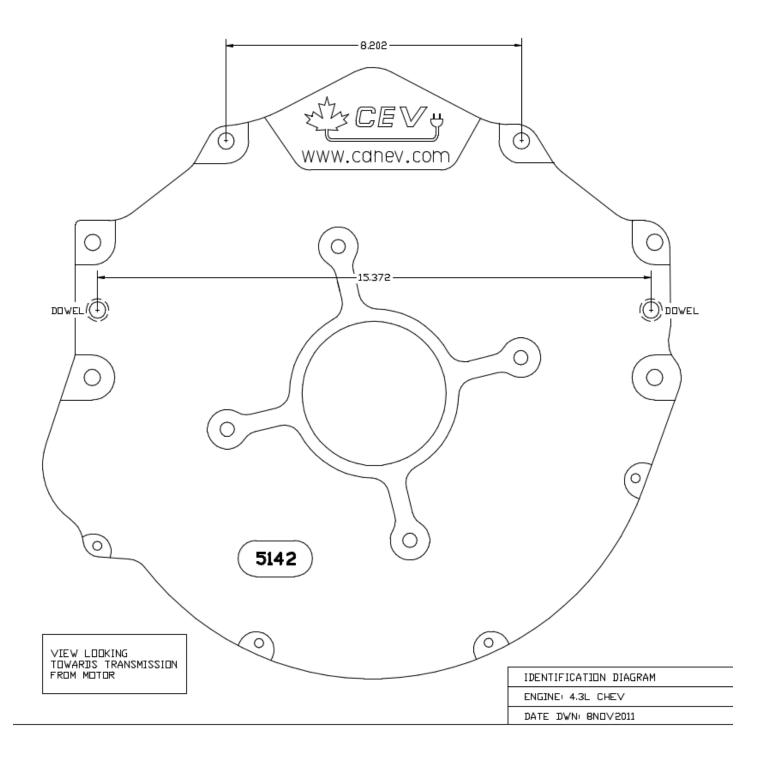

## AMC Adaptor Kit – CEV5028



#### Overview

All adapters retain use of original clutch and fit most NetGain Hyper9, WARP 9 and HPEV AC34/AC35/AC50/AC51 Motors. Some adapter plates may have more or less bolt holes than your make and model of vehicle requires. As some adapters span a broad range of model years the adapter is designed to have enough bolt holes to be compatible with all model designs.

# Specifications All adaptor kits come with required hardware If using the HyPer9 motor, you may also need a shaft collar spacer. AMC Eagle AMC Concord AMC Spirit Jeep CJ

#### Dimensions – AMC Adaptor Kit - CEV5028



### Dimensions – AMC Adaptor Kit CEV5028 (cont)



# VIEW LOOKING Towards motor