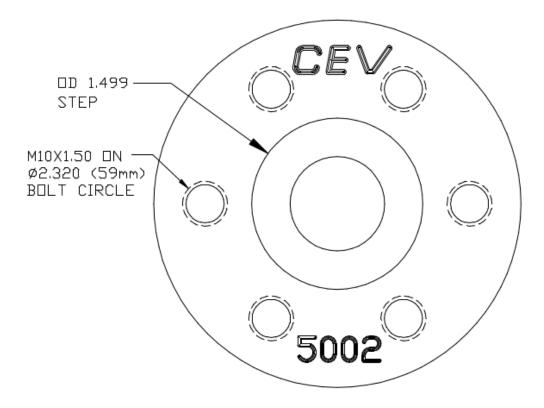

## AMC Adaptor Kit – CEV5028



#### Overview

All adapters retain use of original clutch and fit most NetGain Hyper9, WARP 9 and HPEV AC34/AC35/AC50/AC51 Motors. Some adapter plates may have more or less bolt holes than your make and model of vehicle requires. As some adapters span a broad range of model years the adapter is designed to have enough bolt holes to be compatible with all model designs.

# Specifications All adaptor kits come with required hardware If using the HyPer9 motor, you may also need a shaft collar spacer. AMC Eagle AMC Concord AMC Spirit Jeep CJ

#### Dimensions – AMC Adaptor Kit - CEV5028



### Dimensions – AMC Adaptor Kit CEV5028 (cont)



# VIEW LOOKING Towards motor