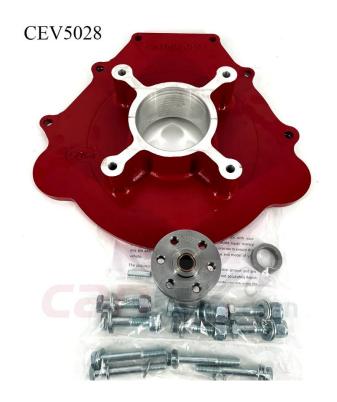

## AMC Adaptor Kit – CEV5028

#### Overview

All adapters retain use of original clutch and fit most NetGain Hyper9, WARP 9 and HPEV AC34/AC35/AC50/AC51 Motors. Some adapter plates may have more or less bolt holes than your make and model of vehicle requires. As some adapters span a broad range of model years the adapter is designed to have enough bolt holes to be compatible with all model designs.

# Specifications All adaptor kits come with required hardware If using the HyPer9 motor, you may also need a shaft collar spacer. AMC Eagle AMC Concord AMC Spirit Jeep CJ