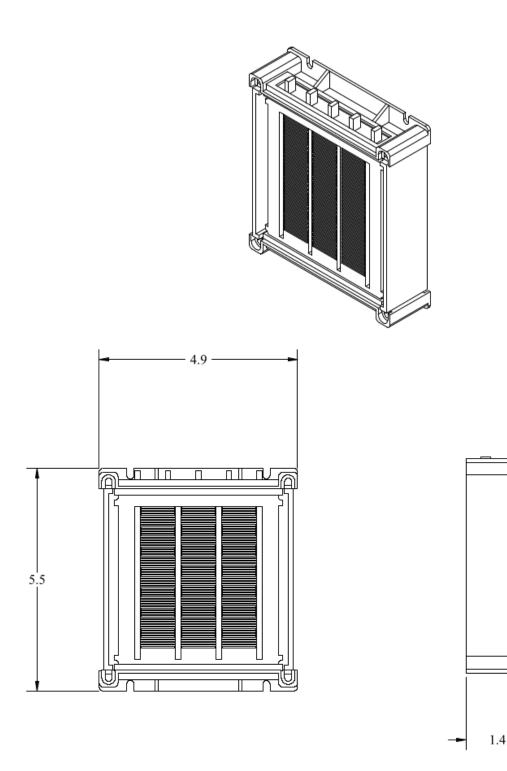

--|
| Self Regulating:   | Increases resistance with<br>increasing temperature to<br>prevent overheating                       |
| Small Form Factor: | Compact size is easy to<br>install in place of original<br>heater core                              |
| Standardized Size: | Covers a wide range of voltages                                                                     |
| Construction:      | Plastic Frame provide<br>electrical isolation to<br>prevent short circuit to<br>mounting components |

## Specifications

| Min / Max Voltage<br>Range: | 72 ~ 130 Volt DC                 |
|-----------------------------|----------------------------------|
| Power:                      | 1500W +5/-10%<br>3.3m/sec 25±2°C |

Inrush Current:

# Physical Dimensions – Electric Heater Replacement Kit