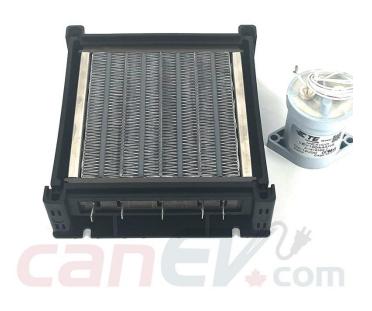

# 96 Volt DC 1500W Electric Heater Replacement Kit

#### Overview

The CanEv 96 Volt Heater Element & Contactor Kit provides the necessary components to replace the traditional heater core of an ICE vehicle. The powerful 1500-Watt element is available in various input voltage options.

The Kit includes both Element and the Kilovac LEV100 Contactor. (900V ~ 100A with 12V coil)

### **Product Features**

| Installation:      | Various Options<br>Available                                                                        |
|--------------------|-----------------------------------------------------------------------------------------------------|
| Self Regulating:   | Increases resistance with<br>increasing temperature to<br>prevent overheating                       |
| Small Form Factor: | Compact size is easy to<br>install in place of original<br>heater core                              |
| Standardized Size: | Covers a wide range of voltages                                                                     |
| Construction:      | Plastic Frame provide<br>electrical isolation to<br>prevent short circuit to<br>mounting components |