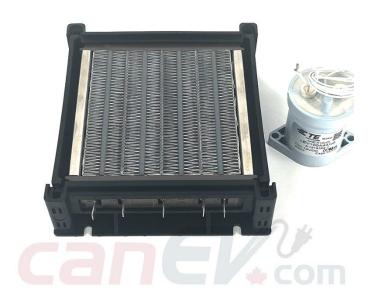

#### Overview

The CanEv 72 Volt Heater Element & Contactor Kit provides the necessary components to replace the traditional heater core of an ICE vehicle. The powerful 1500-Watt element is available in various input voltage options.

The Kit includes both Element and the Kilovac LEV100 Contactor. (900V ~ 100A with 12V coil)