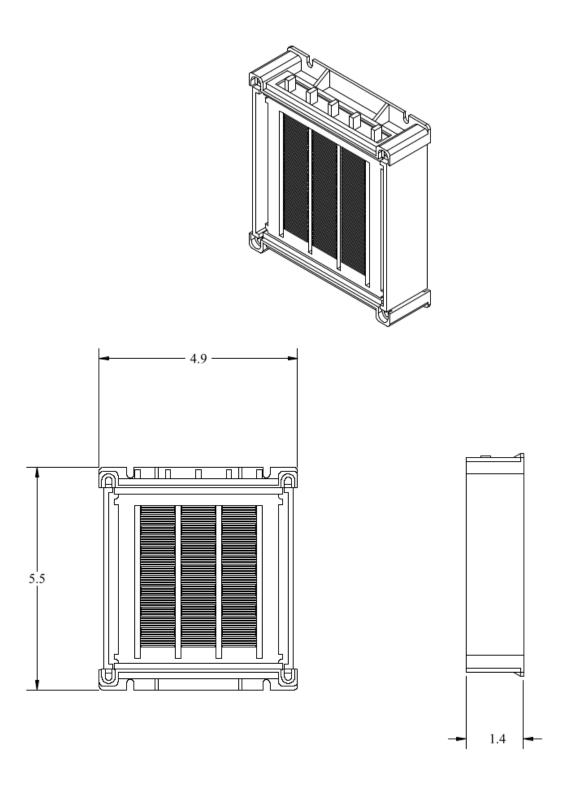

creasing temperature to

prevent overheating

Small Form Factor: Compact size is easy to

install in place of original

heater core

Standardized Size: Covers a wide range of

voltages

Construction: Plastic Frame provide

electrical isolation to prevent short circuit to mounting components

#### Overview

The CanEv 72 Volt Heater Element & Contactor Kit provides the necessary components to replace the traditional heater core of an ICE vehicle. The powerful 1500-Watt element is available in various input voltage options.

The Kit includes both Element and the Kilovac LEV100 Contactor. (900V ~ 100A with 12V coil)

## **Specifications**

Min / Max Voltage 36 ~ 90 Volt DC

Range:

Power: 1500W +5/-10%

3.3m/sec 25±2°C

Inrush Current:

# Physical Dimensions – Electric Heater Replacement Kit