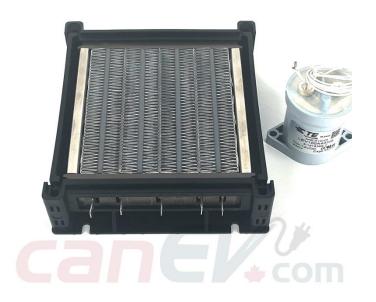

#### Overview

The CanEv 380 Volt Heater Element & Contactor Kit provides the necessary components to replace the traditional heater core of an ICE vehicle. The powerful 1500-Watt element is available in various input voltage options.

The Kit includes both Element and the Kilovac LEV100 Contactor. (900V ~ 100A with 12V coil)