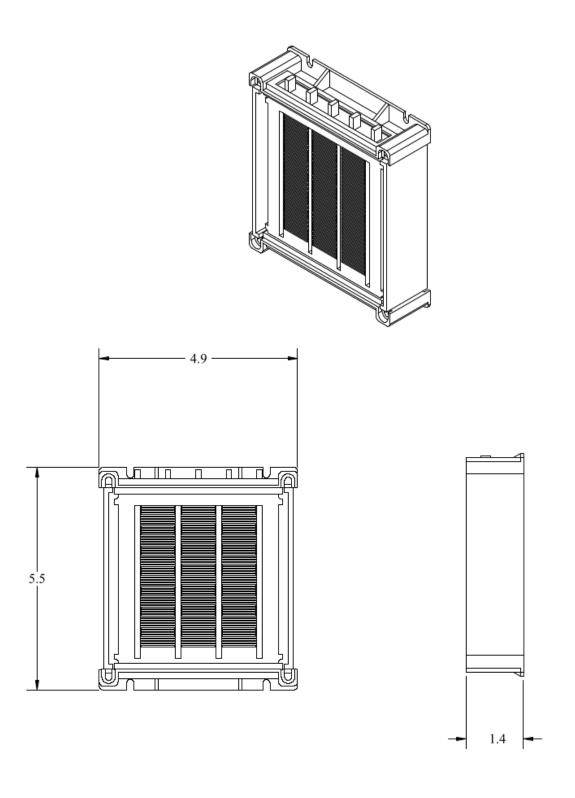

ing temperature to

prevent overheating

Small Form Factor: Compact size is easy to

install in place of original

heater core

Standardized Size: Covers a wide range of

voltages

Construction: Plastic Frame provide

electrical isolation to prevent short circuit to mounting components

#### Overview

The CanEv 380 Volt Heater Element & Contactor Kit provides the necessary components to replace the traditional heater core of an ICE vehicle. The powerful 1500-Watt element is available in various input voltage options.

The Kit includes both Element and the Kilovac LEV100 Contactor. (900V ~ 100A with 12V coil)

## **Specifications**

Min / Max Voltage

200 ~ 430 Volts DC

Range:

Power: 1500W +5/-10%

3.3m/sec 25±2°C

Inrush Current:

# Physical Dimensions – Electric Heater Replacement Kit