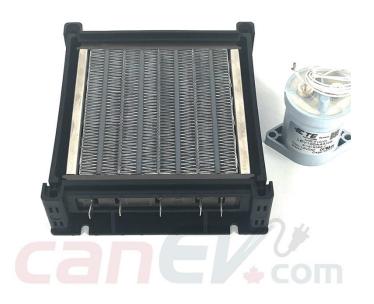

#### Overview

The CanEv 144 Volt Heater Element & Contactor Kit provides the necessary components to replace the traditional heater core of an ICE vehicle. The powerful 1500-Watt element is available in various input voltage options.

The Kit includes both Element and the Kilovac LEV100 Contactor. (900V ~ 100A with 12V coil)

### **Specifications**

Min / Max Voltage 96 ~ 215 Volt DC

Range:

Power: 1500W +5/-10%

3.3m/sec 25±2°C

Inrush Current: