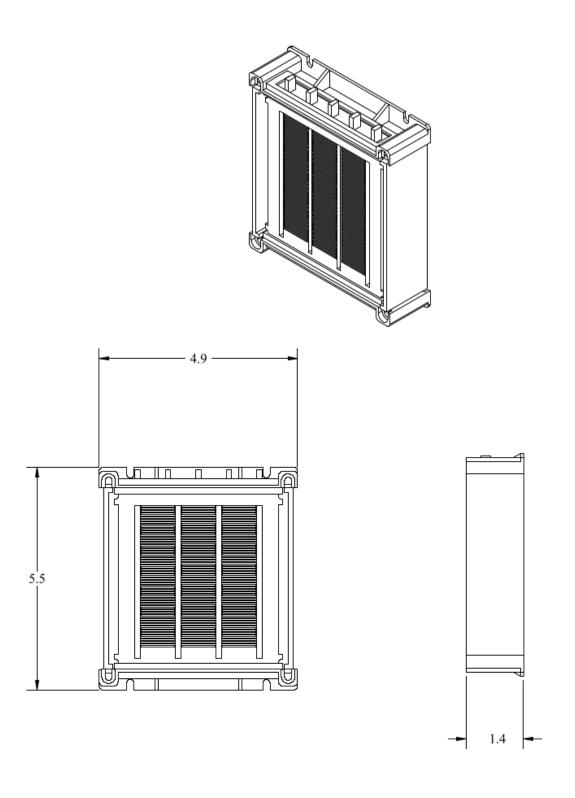

asing temperature to

prevent overheating

Small Form Factor: Compact size is easy to

install in place of original

heater core

Standardized Size: Covers a wide range of

voltages

Construction: Plastic Frame provide

electrical isolation to prevent short circuit to mounting components

#### Overview

The CanEv 144 Volt Heater Element & Contactor Kit provides the necessary components to replace the traditional heater core of an ICE vehicle. The powerful 1500-Watt element is available in various input voltage options.

The Kit includes both Element and the Kilovac LEV100 Contactor. (900V ~ 100A with 12V coil)

### **Specifications**

Min / Max Voltage 96 ~ 215 Volt DC

Range:

Power: 1500W +5/-10%

3.3m/sec 25±2°C

Inrush Current:

# Physical Dimensions – Electric Heater Replacement Kit