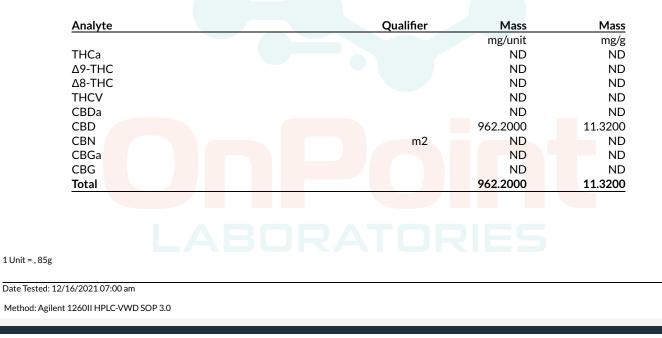

|  | ND               | 962.2000 mg/unit      |                |
|--|------------------|-----------------------|----------------|
|  | Total THC        | Total<br>Cannabinoids | Not Tested     |
|  | 962.2000 mg/unit | NT                    |                |
|  | Total CBD        | Moisture              | Foreign Matter |

#### Cannabinoids