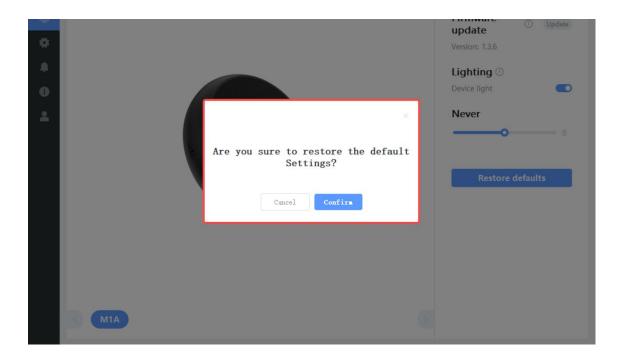

### 3. Restore Default Settings

After restoring default settings, all operating settings will be restored to factory mode.