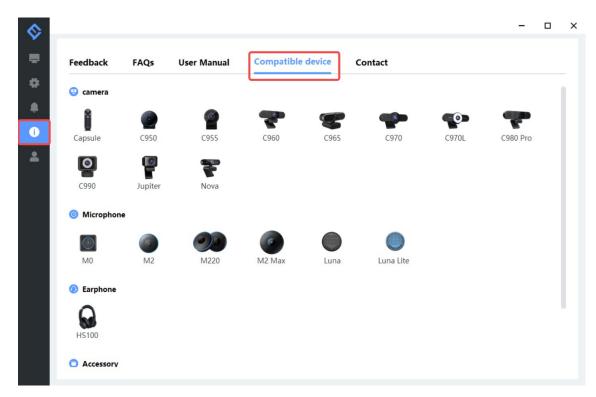

ighting

You can turn on/off the Device light function to decide whether the device light will show on the device according to your needs.



### 2. Pickup gain

You can drag the slider to adjust the intensity of voice pickup.



### 3. Restore Default Settings

After restoring default settings, all operating settings will be restored to factory mode.



# **Settings**

In this setting interface, you can change the language according to your need.

Check your eMeetLink software version and update it.



# **Support**

#### 1. Feedback

Write your feedback here to get EMEET customer service support.



### 2. FAQs

There are some common questions for your reference.



### 3. User Manual

Click the device to enter EMEET official website and get the user manual.



### 4. Compatible device



### 5. Contact info