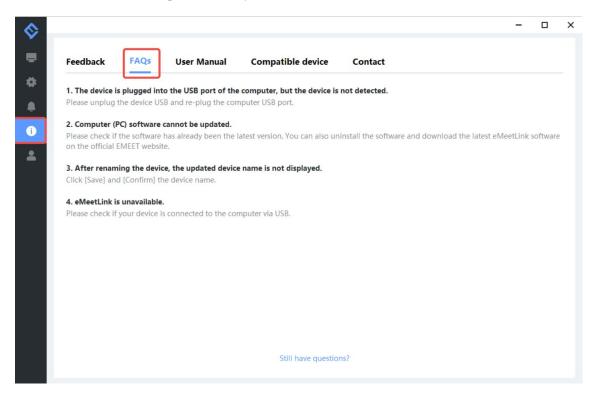

# M1A eMeetLink User Manual

#### EMEET OfficeCore M1A

### **Device settings**

### 1. Lighting

You can turn on/off the Device light function to decide whether the device light will show on the device according to your needs.



### 2. Pickup gain

You can drag the slider to adjust the intensity of voice pickup.



### 3. Restore Default Settings

After restoring default settings, all operating settings will be restored to factory mode.



# **Settings**

In this setting interface, you can change the language according to your need.

Check your eMeetLink software version and update it.



# **Support**

#### 1. Feedback

Write your feedback here to get EMEET customer service support.



### 2. FAQs

There are some common questions for your reference.



### 3. User Manual

Click the device to enter EMEET official website and get the user manual.



### 4. Compatible device



### 5. Contact info