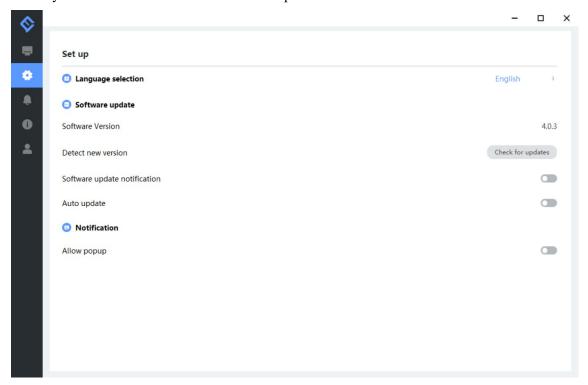

# **Settings**

In this setting interface, you can change the language according to your need.

Check your eMeetLink software version and update it.