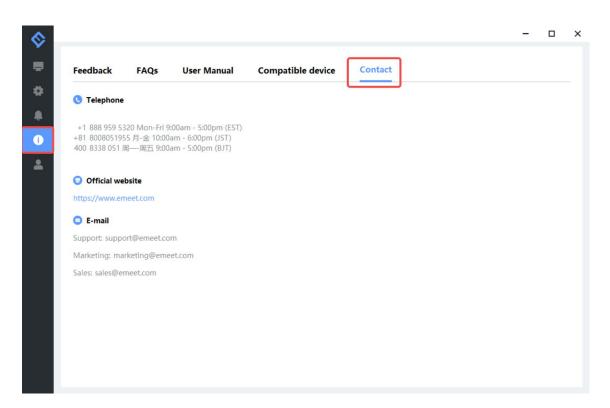

n/off the Device light function to decide whether the device light will show on the device according to your needs.



### 2. Pickup gain

You can drag the slider to adjust the intensity of voice pickup.



### 3. Restore Default Settings

After restoring default settings, all operating settings will be restored to factory mode.



# **Settings**

In this setting interface, you can change the language according to your need.

Check your eMeetLink software version and update it.



# **Support**

#### 1. Feedback

Write your feedback here to get EMEET customer service support.



### 2. FAQs

There are some common questions for your reference.



### 3. User Manual

Click the device to enter EMEET official website and get the user manual.



### 4. Compatible device



### 5. Contact info