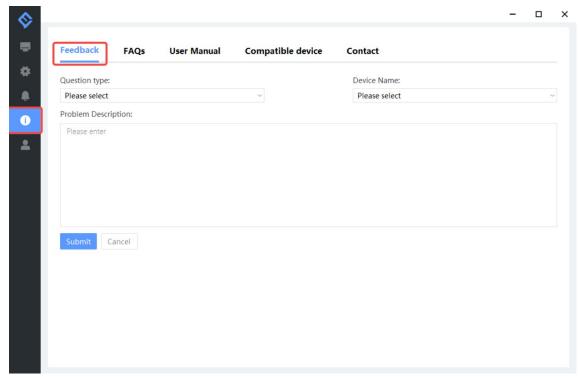

#### 1. Feedback

Write your feedback here to get EMEET customer service support.