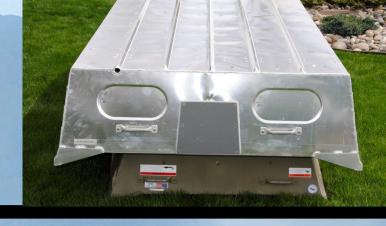

Available in 10', 12' and 14' lengths.

Stability means a lot for safety while fishing or viewing your BIG catch.

Strongest transom in the industry comes with heavy duty transom supports.

Designed and built for the growing number of heavier 4 stroke engines

## THE FEATURES

Wide beam & bottom for stability

Three bench seats

Four carrying handles

Welded hull seams

Heavy duty transom supports

High density EVA seat pads

Black Non Skid Floor