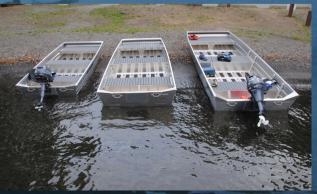

### JON BOATS

New BOLD updated look for 2020, high density EVA seat pads, black non skid flooring. Marlon Jon Boats are noted for their width, stability and capacity. It is a perfect, light weight flat bottom boat for those wanting stability, portability, space and extra carrying capacity.

Available in 10', 12' and 14' lengths.

Stability means a lot for safety while fishing or viewing your BIG catch.

Strongest transom in the industry comes with heavy duty transom supports.

Designed and built for the growing number of heavier 4 stroke engines

## THE FEATURES

Wide beam & bottom for stability

Three bench seats

Four carrying handles

Welded hull seams

Heavy duty transom supports

High density EVA seat pads

Black Non Skid Floor