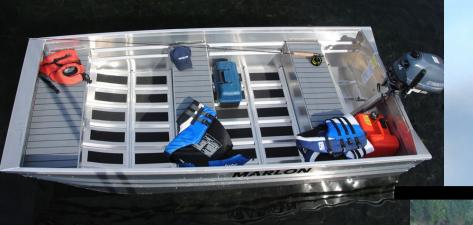

### JON BOATS

New BOLD updated look for 2020, high density EVA seat pads, black non skid flooring. Marlon Jon Boats are noted for their width, stability and capacity. It is a perfect, light weight flat bottom boat for those wanting stability, portability, space and extra carrying capacity.

## THE FEATURES

Wide beam & bottom for stability

Three bench seats

Four carrying handles

Welded hull seams

Heavy duty transom supports

High density EVA seat pads

Black Non Skid Floor