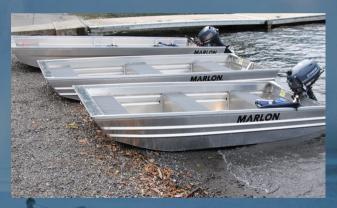

### JON BOATS

New BOLD updated look for 2020, high density EVA seat pads, black non skid flooring. Marlon Jon Boats are noted for their width, stability and capacity. It is a perfect, light weight flat bottom boat for those wanting stability, portability, space and extra carrying capacity.

Available in 10', 12' and 14' lengths.

Stability means a lot for safety while fishing or viewing your BIG catch.

Strongest transom in the industry comes with heavy duty transom supports.

Designed and built for the growing number of heavier 4 stroke engines

## JON BOATS

Available in 10', 12' and 14' Lengths