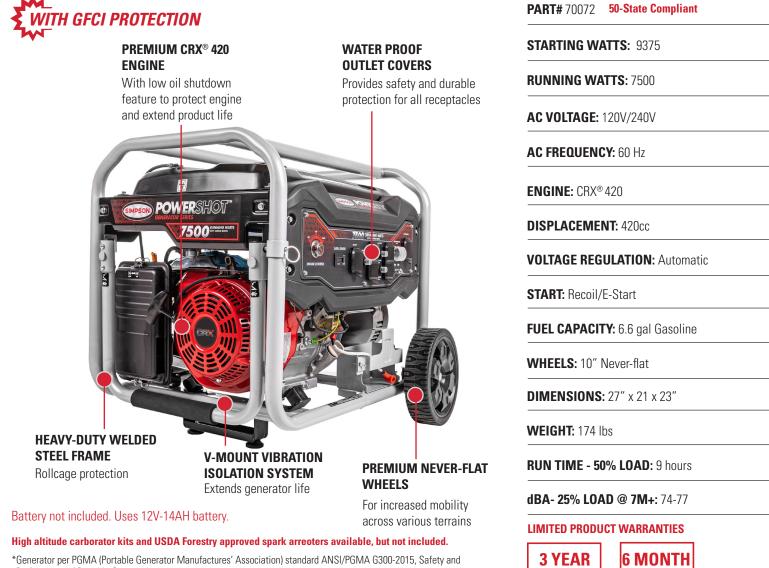

## **SPG7593E**

SIMPSON's portable generators are perfect for providing power at work sites, recreational facilities, residential location, and more. Their heavy-duty roll cage frames provide durability and protection for the generator. Whether tailgating before a game, charging tools at a construction site, or providing backup power for your home, rely on SIMPSON<sup>®</sup> for your power needs. Equipped with a (50-State Compliant) CRX<sup>®</sup> 420 with a low oil shutdown feature.

Performance of Portable Generators.

- \*\*See Operator's Manual for complete warranty details.
- \*\*\*ANSI/PGMA G300-2018 compliant
- +Approximate sound levels per ISO 3744, ISO 10884 (Extrapolated to sound pressure @ 7M)