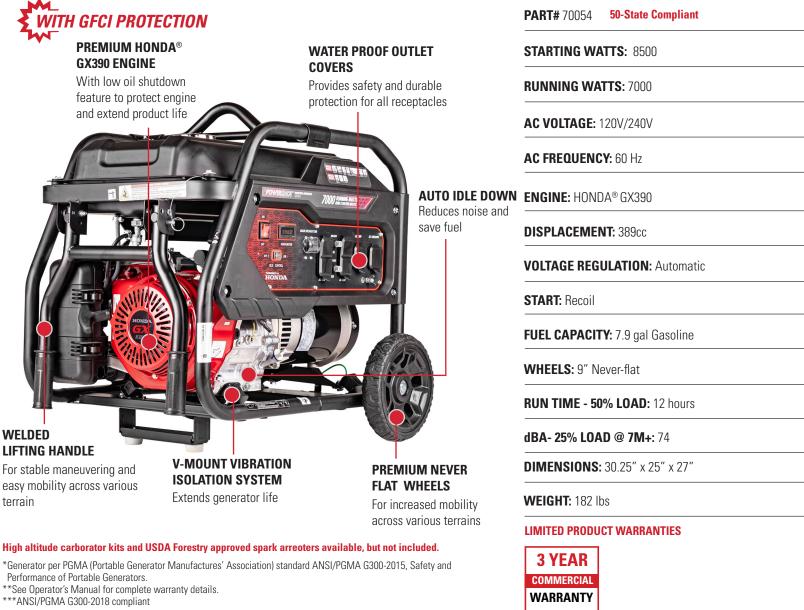

+Approximate sound levels per ISO 3744, ISO 10884 (Extrapolated to sound pressure @ 7M)

FOR MORE INFORMATION, PLEASE CONTACT A SIMPSON SALES REPRESENTATIVE AT 847-348-1500 OR EMAIL SALES@FNA-GROUP.COM WWW.SIMPSONCLEANING.COM