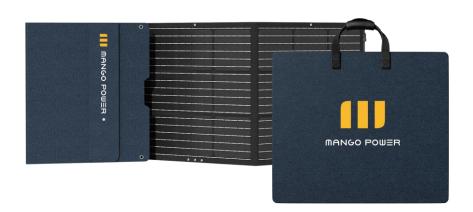

## Solar Move 36V

| Items                          | Value                                                                    |
|--------------------------------|--------------------------------------------------------------------------|
| Peak power                     | 200W                                                                     |
| Solar cell lamination          | ETFE                                                                     |
| Cell efficiency                | 22%                                                                      |
| Voltage at max power           | 40.32V                                                                   |
| Current at max power           | 4.96A                                                                    |
| Open circuit voltage           | 48V                                                                      |
| Short circuit current          | 5.23A                                                                    |
| Operation temperature          | -4F~140F (-20 <b>°C</b> ~60 <b>°C</b> )                                  |
| Best working temperature       | 77F (25 <b>°C</b> )                                                      |
| Folding number                 | 4                                                                        |
| Size and Dimensions (unfolded) | 89.37x21.26 inches (2270x540 mm);<br>Fold thickness: 0.98 inches (25 mm) |
| Size and Dimensions (folded)   | 23.74x21.26 inchs (603x540 mm) ;<br>Fold thickness: 1.50 inches (38 mm)  |
| Weight                         | 22.9 lbs (10.4 kg)                                                       |
| IP level                       | IP67                                                                     |
| Warranty                       | 1 year                                                                   |