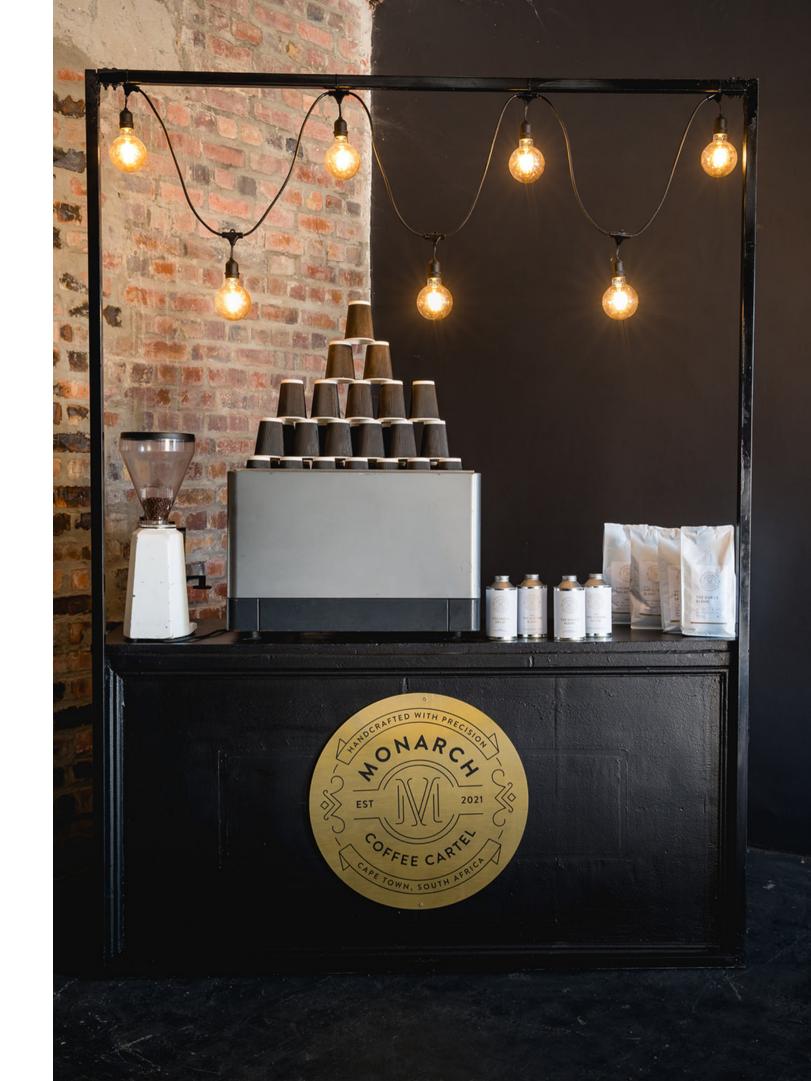

#### MOBILE COFFEE BAR

Movable, fully stocked, cash or card - Our mobile bar has been designed to suit your event or functions every need.

Comes in Black and White.