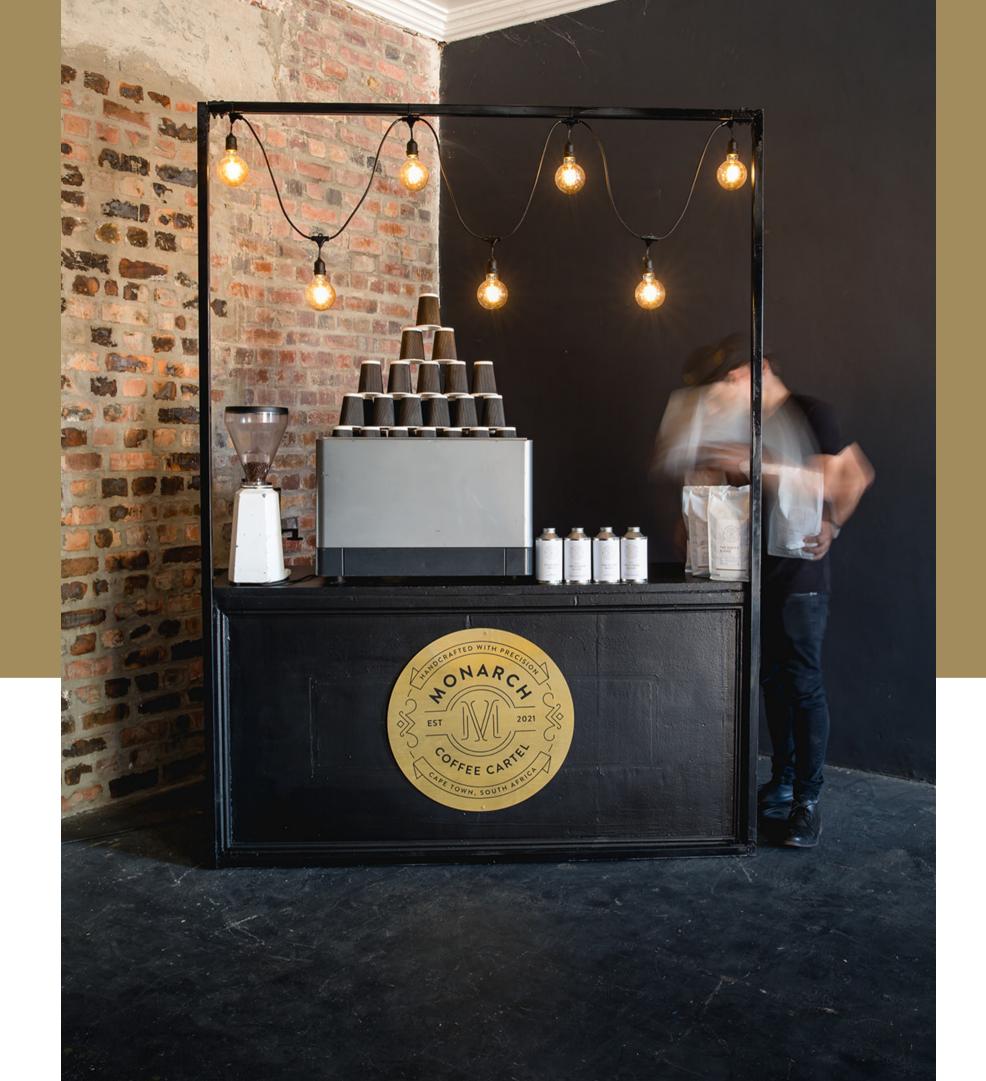

#### MOBILE COFFEE BAR

Movable, fully stocked, cash or card - Our mobile bar has been designed to suit your event or functions every need.

Comes in Black and White.