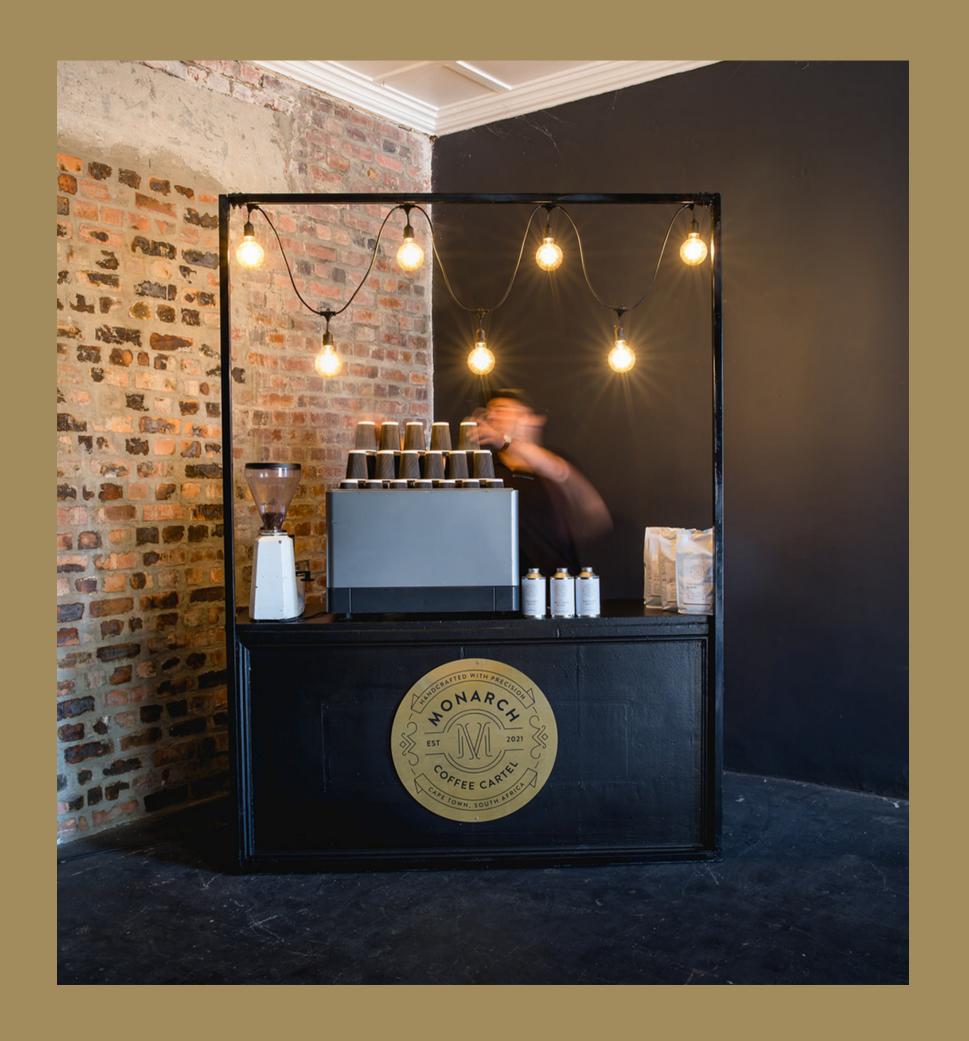

#### MOBILE COFFEE BAR

Movable, fully stocked, cash or card - Our mobile bar has been designed to suit your event or functions every need.

Comes in Black and White.