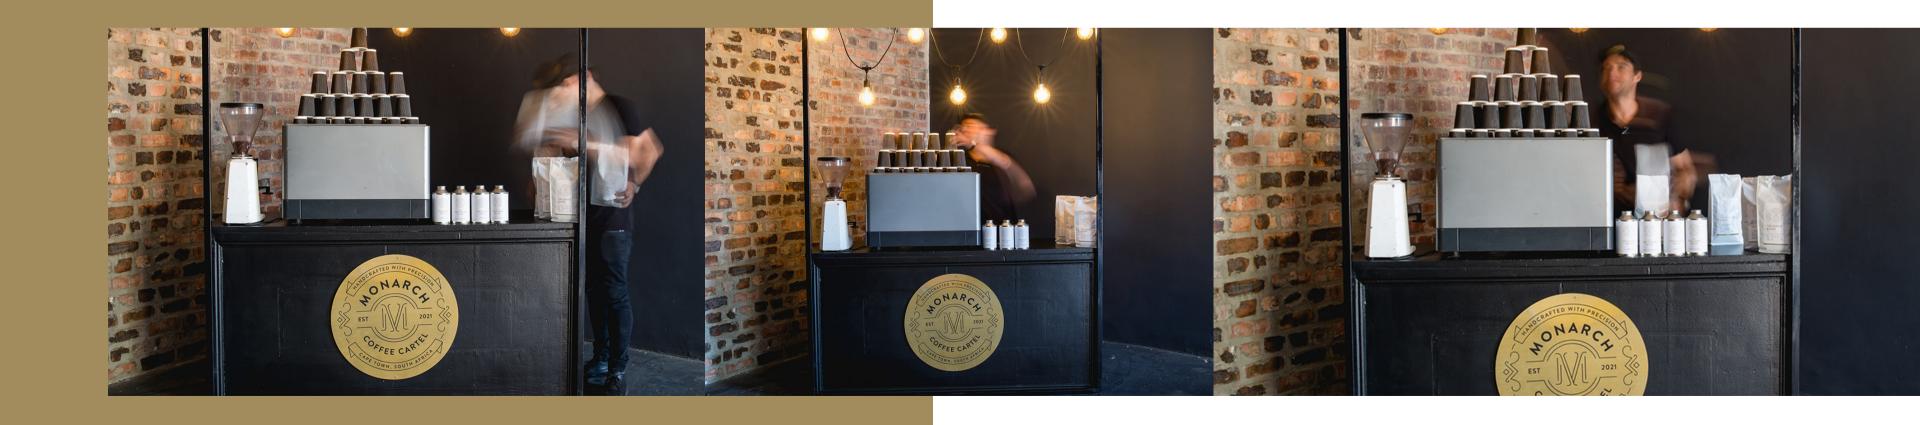

#### MOBILE COFFEE BAR

Movable, fully stocked, cash or card - Our mobile bar has been designed to suit your event or functions every need.

Comes in Black and White.