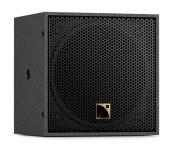

# **Premium Sound Solutions for Clubs and Rooftops**

## X12 - WHEN ONLY THE BEST WILL DO

#### L-ACOUSTICS X12

Speaker size: 12", 2-way passive

Colour Options: Dark grey brown pantone

Pure white

Custom colour on special order

Sold as: Single

**LEARN MORE** 