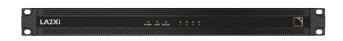

#### **AMPLIFIER - L-ACOUSTICS LA2XI**

Type: Amplified controller for install

Colour Options: Black & White

Sold as: Single

LEARN MORE

#### **AMPLIFIER - L-ACOUSTICS LA7.16I**

Type: Amplified controller for install

Colour Options: Black Sold as: Single

LEARN MORE