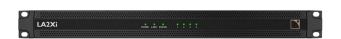

#### **AMPLIFIER - L-ACOUSTICS LA2XI**

Type: Amplified controller for install

Colour Options: Black & White

Sold as: Single

LEARN MORE

#### **AMPLIFIER - L-ACOUSTICS LA2XI**

Type: Amplified controller for install

Colour Options: Black & White

Sold as: Single

**LEARN MORE** 