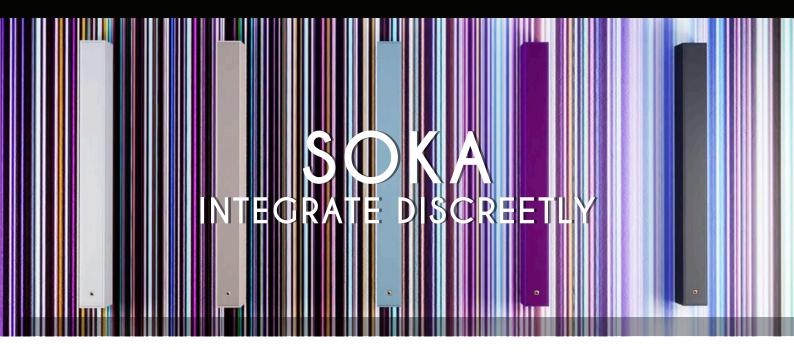

# Concert Sound Performance for Premium & Bespoke Hospitality Applications.

Ultra-shallow full-range speaker and subwoofer for ultra-discrete integrations. Featuring a beautifully streamlined design that delivers sound reproduction of the highest quality. The. Soka speaker complimented by the L-Acoustics Sb6 i/10i range has achieved the impossible blending aesthetic and sound.

Soka comes in the L-Acoustics signature traditional brown and white colours but can also be custom-coloured with the RAL program to fit any visual aesthetic.