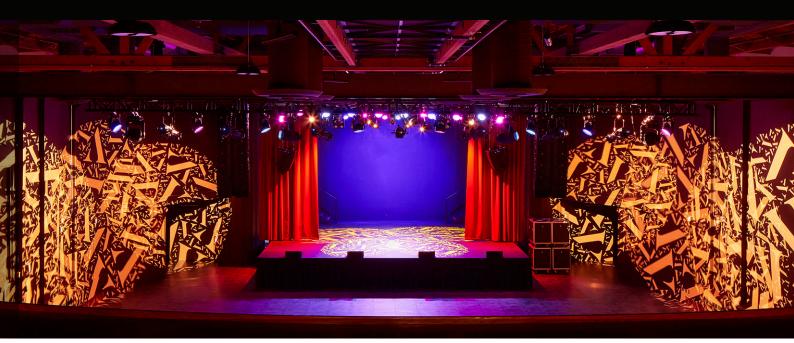

## Bring the sound of Coachella into your venue with L-Acoustics

L-Acoustics has been delivering "top of the class" sound for over 30 years. Whether it be a concert featuring the world's best artists, a memorable music festival, a DJ-set within a nightclub or simply providing a sonic atmosphere within a beautiful bar, L-Acoustics will always make the music sound better. From colour-matched loudspeaker boxes to sound systems that dissolves into the surrounding aesthetics, a sound solution with L-Acoustics is guaranteed to impress your guest.