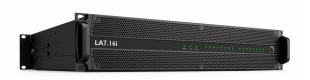

#### **AMPLIFIER - L-ACOUSTICS LA7.16I**

Type: Amplified controller for install

Colour Options: Black Sold as: Single

**LEARN MORE** 

#### **AMPLIFIER - L-ACOUSTICS LA7.16I**

Type: Amplified controller for install

Colour Options: Black Sold as: Single

LEARN MORE