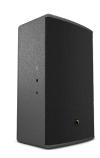

## X12 - WHEN ONLY THE BEST WILL DO

#### L-ACOUSTICS X12

Speaker size: 12", 2-way passive

Colour Options: Dark grey brown pantone

Pure white

Custom colour on special order

Sold as: Single

**LEARN MORE** 