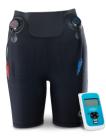

INNOVO IS NOW ELIGIBLE FOR MEDICARE REIMBURSEMENT

Safe, effective and FDA cleared, **INNOVO** is the **truly non-invasive** solution for Stress Urinary Incontinence (SUI).

It is a perfect alternative for patients suffering from bladder leaks that are looking for an athome solution that does not involve probes or internal sensors.

Using unique Multipath technology (powered by NMES), INNOVO targets the weakened pelvic floor muscles, delivering 180 perfect and complete pelvic floor contractions over each 30 minute session.

In clinical studies guided by the FDA, **87%** of women who used INNOVO were dry or nearly dry in 12 weeks or less and **80%** of women saw significant results in just 4 weeks. In these studies, INNOVO specifically enrolled women who had previously failed pelvic floor physical therapy.