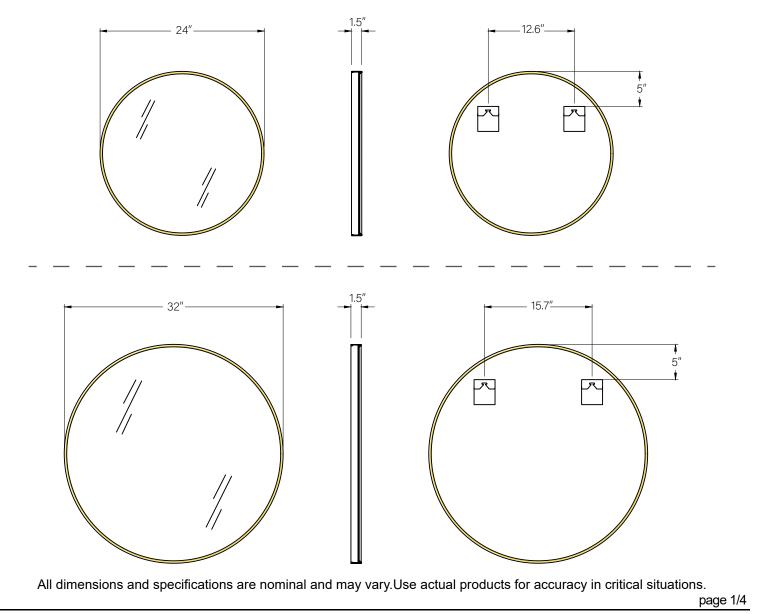

#### ROUND

SKU: R1MR2424MB/WT

R1MR3232MB/WT

Colors/Finishes: Matte Black(MB), White(WT)

Nominal Dimension:24W\*1.5D\*24H inches

32W\*1.5D\*32H inches

## **PRODUCT DIAGRAMS:**