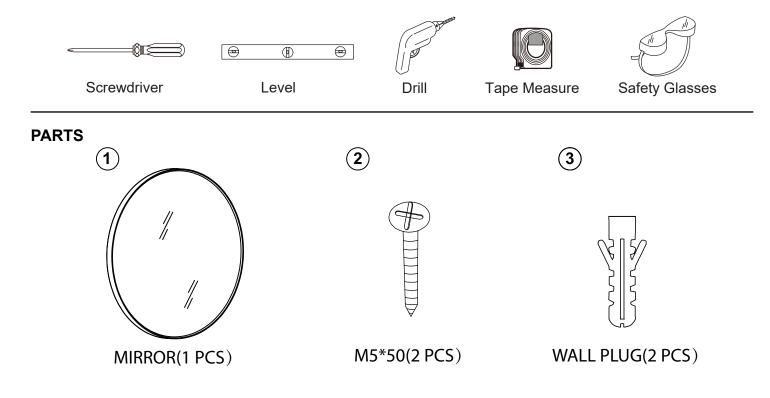

## SUGGESTED TOOLS AND MATERIALS

#### INSTALLATION INSTRUCTIONS

## **STEP 2**

2.1 Drill holes anout 2" deep at each of the marked locations.t

2.2 Insert wall plugs (3).

# **STEP 3**

Install Screw (2). Leave a gap of 1/4" between the head of the screw and the wall.