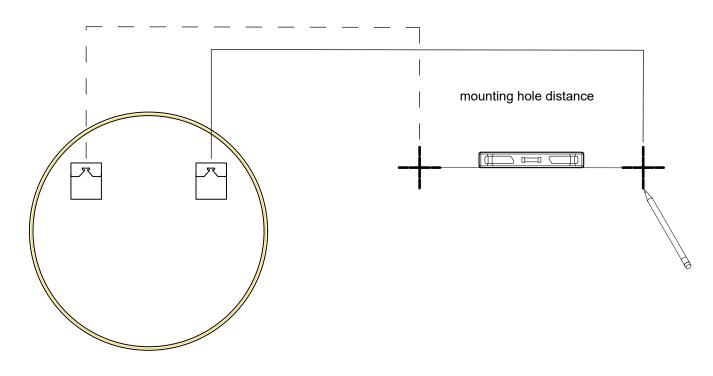

## **STEP 1**

Select the desired position of the mirror.Level and mark the mounting holes on the wall.