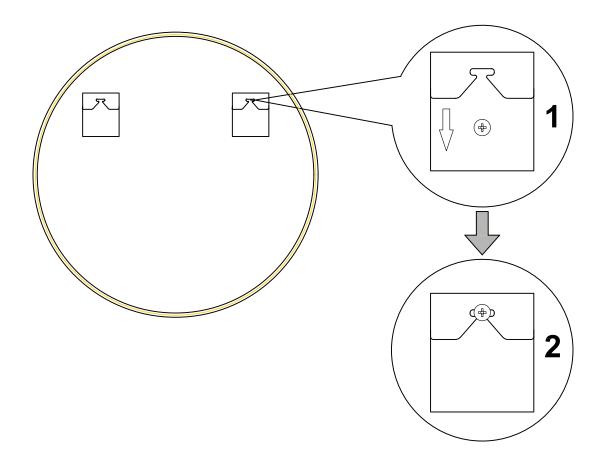

## **STEP 4**

place the mirror against the wall and slide it down, as shown in Figure 2.