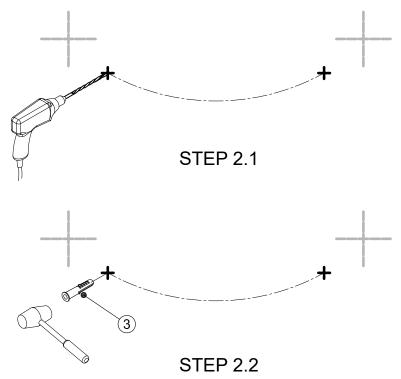

## **STEP 2**

2.1 Drill holes anout 2" deep at each of the marked locations.t

2.2 Insert wall plugs (3).