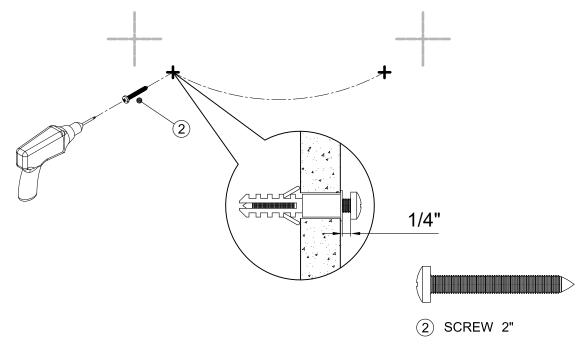

# **STEP 3**

Install Screw (2). Leave a gap of 1/4" between the head of the screw and the wall.