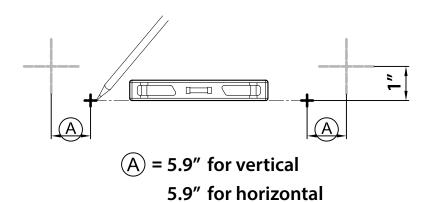

## STEP 2

Mark the drilling locations and ensure marking are leveled, based onvertical or horizontal mounting. See chart below.

| 5.9"        | 5.9"        |
|-------------|-------------|
| Assembly(A) | Assembly(A) |
| Vertical    | Horizontal  |