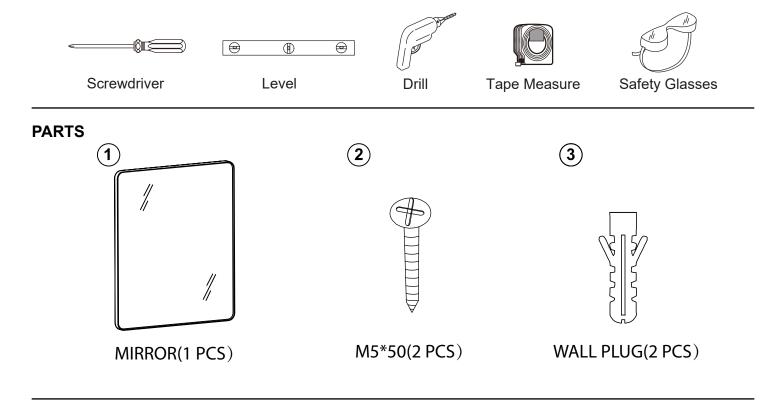

## FRAMED MIRROR



#### **RECTANGLE**

SKU: F1MR2436MB/WT F1MR3036MB/WT

F1MR4836MB/WT

Colors/Finishes: Matte Black(MB), White(WT)

Nominal Dimension:24W\*1.5D\*36H inches

30W\*1.5D\*36H inches 48W\*1.5D\*36H inches

#### **FEATURES:**

- ·Durable aluminum frame
- ·Modern sloping edge design
- ·Mirror hangs vertically or horizontally
- ·Long lasting color finish



Vertical Assembly





Horizontal Assembly





All dimensions and specifications are nominal and may vary. Use actual products for accuracy in critical situations.

# Mirror Installation



#### SUGGESTED TOOLS AND MATERIALS



#### **INSTALLATION INSTRUCTIONS**

## STEP 1

Select the desired position of the mirror. Level and mark the location.





## STEP 2

Mark the drilling locations and ensure marking are leveled, based onvertical or horizontal mounting. See chart below.

| 5.9"        | 5.9"        |
|-------------|-------------|
| Assembly(A) | Assembly(A) |
| Vertical    | Horizontal  |



## STEP 3

- 3.1 Drill holes about 2" deep at each of the marked locations.
- 3.2 Insert wall plugs ③.





## STEP 4

Install Screw 2. Leave a gap of 1/4" between the head of the screw and the wall.



## STEP 5

place the mirror against the wall and slide it down, as shown in Figure 2.