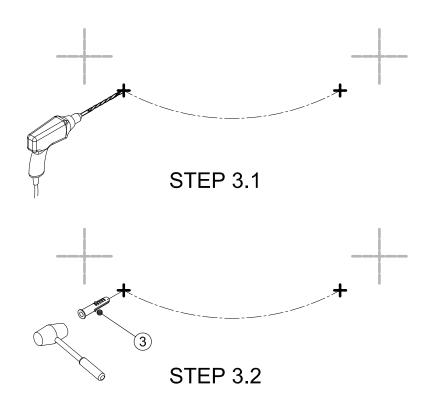

## STEP 3

- 3.1 Drill holes about 2" deep at each of the marked locations.
- 3.2 Insert wall plugs ③.