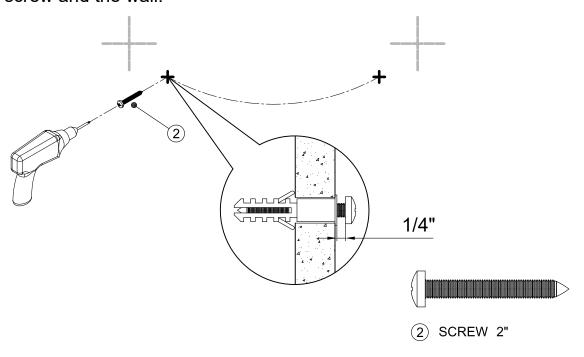

## STEP 4

Install Screw 2. Leave a gap of 1/4" between the head of the screw and the wall.