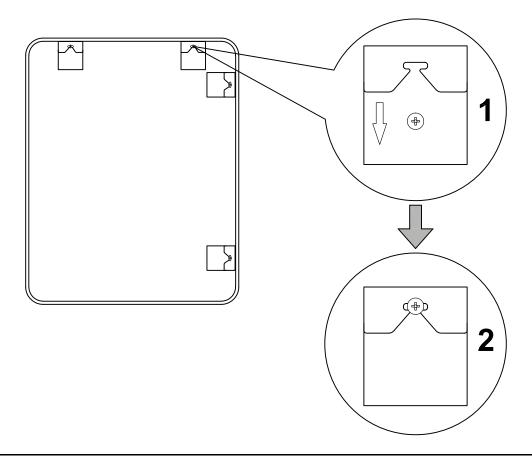

## STEP 5

place the mirror against the wall and slide it down, as shown in Figure 2.