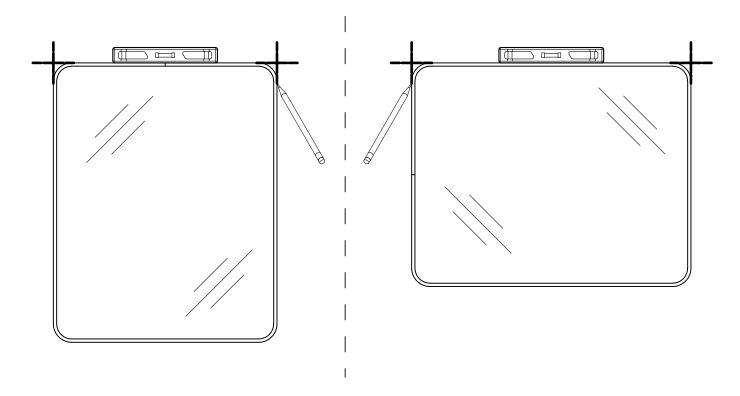

## STEP 1

Select the desired position of the mirror. Level and mark the location.

## STEP 2

Mark the drilling locations and ensure marking are leveled, based onvertical or horizontal mounting. See chart below.

| 5.9"        | 5.9"        |
|-------------|-------------|
| Assembly(A) | Assembly(A) |
| Vertical    | Horizontal  |