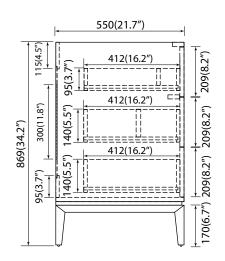

al: Highly resilient, nonporous, scratch-and stain-resistant quartz,or natural Italian Carrera white marble.

2.Top Color: Carrera white

3.Sink: 2\*20"undermount rectangle sink

4. Faucet Hole s: Top pre-drilled for 8"widespread faucet holes

5.Sink Certified: CUPC certified

6.Backsplash: 4"backsplash included

7. Faucet Included: No

8.Nominal Dimension(W\*D\*H): 60W\*22D\*0.79H inches

## NOLAN 60"

**BATHROOM VANITY SET** 

SKU: NOLAN60QZ-WT NOLAN60QZ-OAK

#### **COMPONENTS:**

| Vanity           | NOLAN60QZ-WT | NOLAN60QZ-OAK |
|------------------|--------------|---------------|
| Vanity Top       | QZ60CW20HD   | QZ60CW20HD    |
| Wall Mirror      | W6MRL6028BG  | W6MRL6028BG   |
| Medicine Cabinet | W4MCL2430*2  | W4MCL2430*2   |

Back

Side

#### **PRODUCT DIAGRAMS:**

Тор









## NOLAN 60"

#### **VANITY TOP**

### With rectangular undermount sink



# Vanity Installation

#### **SUGGESTED TOOLS AND MATERIALS:**











Leve

#### INSTALLATION INSTRUCTLONS

We recommend consulting a professional if you are unfamiliar with installing bathroom fixtures and plumbing. We accept no liability for any damage to the floor, plumbing, vanity cabinet, sink, counter top, or personal injury during installation.

1



Remove vanity from box and examine vanity for any defects or damage. Carefully place vanity against wall.

2





3



Apply bead of quality sealant evenly along the bottom of backsplash and the top of the vanity.

4



Finally,place the bottom side of back splash with sealant onto the counter top and check alignment of back splash.