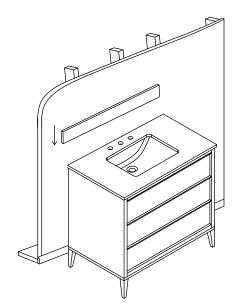

1

Remove vanity from box and examine vanity for any defects or damage. Carefully place vanity against wall.

2

3

Apply bead of quality sealant evenly along the bottom of backsplash and the top of the vanity.

4

Finally,place the bottom side of back splash with sealant onto the counter top and check alignment of back splash.