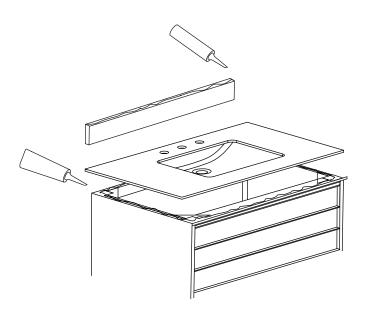

-|--------------|---------------|
| Vanity Top       | QZ60CW20HD   | QZ60CW20HD    |
| Wall Mirror      | W6MRL6028BG  | W6MRL6028BG   |
| Medicine Cabinet | W4MCL2430*2  | W4MCL2430*2   |

Back

Side

#### **PRODUCT DIAGRAMS:**

Тор









## NOLAN 60"

#### **VANITY TOP**

### With rectangular undermount sink



# Vanity Installation

#### **SUGGESTED TOOLS AND MATERIALS:**











Leve

#### INSTALLATION INSTRUCTLONS

We recommend consulting a professional if you are unfamiliar with installing bathroom fixtures and plumbing. We accept no liability for any damage to the floor, plumbing, vanity cabinet, sink, counter top, or personal injury during installation.

1



Remove vanity from box and examine vanity for any defects or damage. Carefully place vanity against wall.

2





3



Apply bead of quality sealant evenly along the bottom of backsplash and the top of the vanity.

4



Finally,place the bottom side of back splash with sealant onto the counter top and check alignment of back splash.