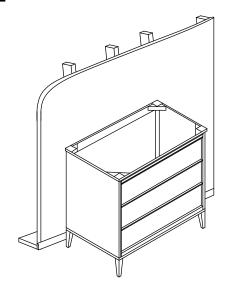

OLAN60QZ-WT NOLAN60QZ-OAK

#### **COMPONENTS:**

| Vanity           | NOLAN60QZ-WT | NOLAN60QZ-OAK |
|------------------|--------------|---------------|
| Vanity Top       | QZ60CW20HD   | QZ60CW20HD    |
| Wall Mirror      | W6MRL6028BG  | W6MRL6028BG   |
| Medicine Cabinet | W4MCL2430*2  | W4MCL2430*2   |

Back

Side

#### **PRODUCT DIAGRAMS:**

Тор









## NOLAN 60"

#### **VANITY TOP**

### With rectangular undermount sink



# Vanity Installation

#### **SUGGESTED TOOLS AND MATERIALS:**











Leve

#### INSTALLATION INSTRUCTLONS

We recommend consulting a professional if you are unfamiliar with installing bathroom fixtures and plumbing. We accept no liability for any damage to the floor, plumbing, vanity cabinet, sink, counter top, or personal injury during installation.

1



Remove vanity from box and examine vanity for any defects or damage. Carefully place vanity against wall.

2





3



Apply bead of quality sealant evenly along the bottom of backsplash and the top of the vanity.

4



Finally,place the bottom side of back splash with sealant onto the counter top and check alignment of back splash.