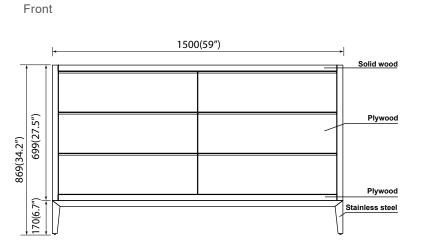

#### **VANITY FEATURES:**

1.Material: Solid popular wood frame, high-quality veneer plywood.

2.Drawers: 6 soft-close drawers, DTC concealed soft-close sliders.

3.Hardware: Metal alloy

4.Installation Type: Freestanding

5. Built-in Adjusters: Adjustable height levelers

6. Vanity Top: High-quality quartz/marble with single undermount sink

7.Assemble required: No8.Vanity top Included: Yes9.Mirror Included: Optional

10.Medicine Cabinet Included: Optional