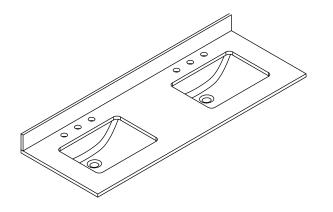

#### **VANITY TOP FEATURES:**

1.Material: Highly resilient, nonporous, scratch-and stain-resistant quartz,or natural Italian Carrera white marble.

2.Top Color: Carrera white

3.Sink: 2\*20"undermount rectangle sink

4. Faucet Hole s: Top pre-drilled for 8"widespread faucet holes

5.Sink Certified: CUPC certified

6.Backsplash: 4"backsplash included

7. Faucet Included: No

8.Nominal Dimension(W\*D\*H): 60W\*22D\*0.79H inches

#### **VANITY TOP**

### With rectangular undermount sink