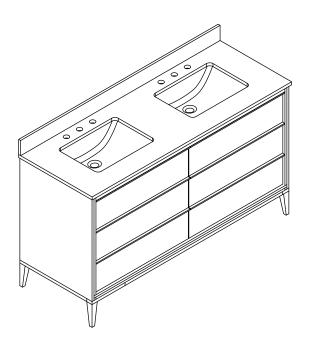

### NOLAN 60"

#### **BATHROOM VANITY SET**

SKU: NOLAN60QZ-WT NOLAN60QZ-OAK

Colors/Finishes: White, Light Oak

Nominal Dimension:60W\*22D\*35H inches

#### **VANITY FEATURES:**

1.Material: Solid popular wood frame, high-quality veneer plywood.

2.Drawers: 6 soft-close drawers, DTC concealed soft-close sliders.

3.Hardware: Metal alloy

4.Installation Type: Freestanding

5. Built-in Adjusters: Adjustable height levelers

6. Vanity Top: High-quality quartz/marble with single undermount sink

7.Assemble required: No8.Vanity top Included: Yes9.Mirror Included: Optional

10.Medicine Cabinet Included: Optional