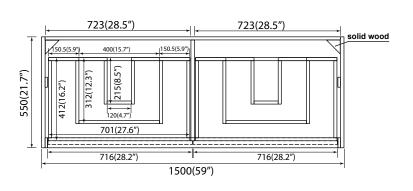

rial: Highly resilient, nonporous, scratch-and stain-resistant quartz,or natural Italian Carrera white marble.

2.Top Color: Carrera white

3.Sink: 2\*20"undermount rectangle sink

4. Faucet Hole s: Top pre-drilled for 8"widespread faucet holes

5.Sink Certified: CUPC certified

6.Backsplash: 4"backsplash included

7. Faucet Included: No

8.Nominal Dimension(W\*D\*H): 60W\*22D\*0.79H inches

## NOLAN 60"

**BATHROOM VANITY SET** 

SKU: NOLAN60QZ-WT NOLAN60QZ-OAK

#### **COMPONENTS:**

| Vanity           | NOLAN60QZ-WT | NOLAN60QZ-OAK |
|------------------|--------------|---------------|
| Vanity Top       | QZ60CW20HD   | QZ60CW20HD    |
| Wall Mirror      | W6MRL6028BG  | W6MRL6028BG   |
| Medicine Cabinet | W4MCL2430*2  | W4MCL2430*2   |

Back

Side

#### **PRODUCT DIAGRAMS:**

Тор









## NOLAN 60"

#### **VANITY TOP**

### With rectangular undermount sink



# Vanity Installation

#### **SUGGESTED TOOLS AND MATERIALS:**











Leve

#### INSTALLATION INSTRUCTLONS

We recommend consulting a professional if you are unfamiliar with installing bathroom fixtures and plumbing. We accept no liability for any damage to the floor, plumbing, vanity cabinet, sink, counter top, or personal injury during installation.

1



Remove vanity from box and examine vanity for any defects or damage. Carefully place vanity against wall.

2





3



Apply bead of quality sealant evenly along the bottom of backsplash and the top of the vanity.

4



Finally,place the bottom side of back splash with sealant onto the counter top and check alignment of back splash.