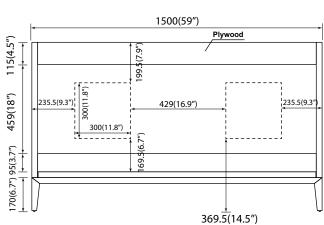

#### **VANITY FEATURES:**

1.Material: Solid popular wood frame, high-quality veneer plywood.

2.Drawers: 6 soft-close drawers, DTC concealed soft-close sliders.

3.Hardware: Metal alloy

4.Installation Type: Freestanding

5. Built-in Adjusters: Adjustable height levelers

6. Vanity Top: High-quality quartz/marble with single undermount sink

7.Assemble required: No8.Vanity top Included: Yes9.Mirror Included: Optional

10.Medicine Cabinet Included: Optional