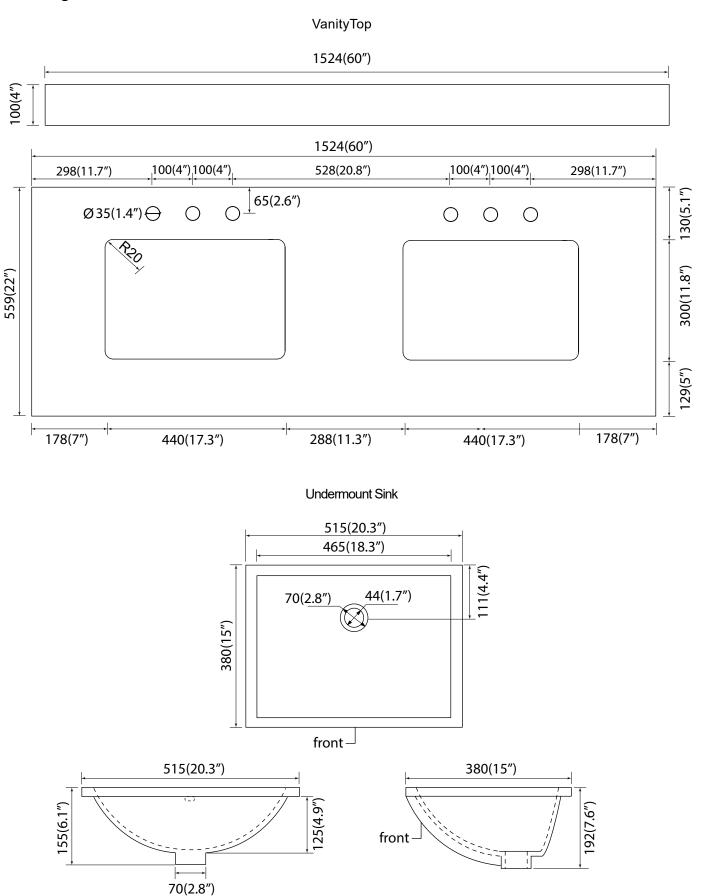

#### **VANITY TOP FEATURES:**

1.Material: Highly resilient, nonporous, scratch-and stain-resistant quartz,or natural Italian Carrera white marble.

2.Top Color: Carrera white

3.Sink: 2\*20"undermount rectangle sink

4. Faucet Hole s: Top pre-drilled for 8"widespread faucet holes

5.Sink Certified: CUPC certified

6.Backsplash: 4"backsplash included

7. Faucet Included: No

8.Nominal Dimension(W\*D\*H): 60W\*22D\*0.79H inches

#### **VANITY TOP**

### With rectangular undermount sink