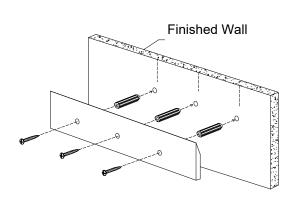

#### **INSTALLATION INSTRUCTIONS**

1

Remove wood cleat and screws from package.

Secure the wood cleat on the finished wall with screws. Make sure to hit wall studs or use provided wall anchors.

2

Hang mirror on the secured wood cleat.