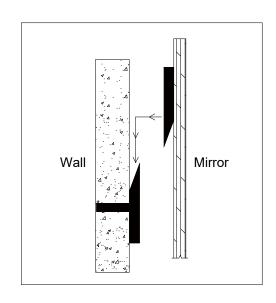

# Mirror Installation

### SUGGESTED TOOLS AND MATERIALS

**PARTS** 

#### **INSTALLATION INSTRUCTIONS**

1

Remove wood cleat and screws from package.

Secure the wood cleat on the finished wall with screws. Make sure to hit wall studs or use provided wall anchors.

2

Hang mirror on the secured wood cleat.