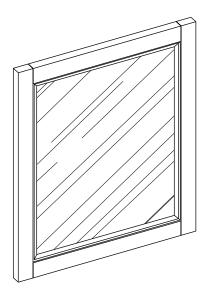

#### **WALL MIRROR**

SKU: MD2832MR-NB MD2832MR-WT

Colors/Finishes: Navy Blue, White

Nominal Dimension:28W\*1.4D\*32H inches

#### **FEATURES:**

- · Durable solid popular wood frame
- ·Beleved edge mirror
- · Mirror hangs vertically or horizontally
- ·Wall cheats for easy hanging and leveling