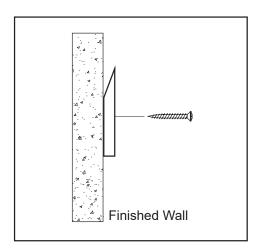

#### **INSTALLATION INSTRUCTIONS**

1

Remove wood cleat and screws from package.

Secure the wood cleat on the finished wall with screws. Make sure to hit wall studs or use provided wall anchors.

2

Hang mirror on the secured wood cleat.