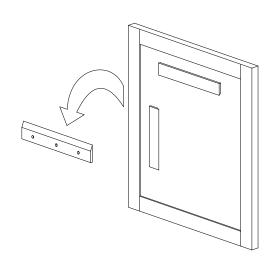

#### **INSTALLATION INSTRUCTIONS**

1

Remove wood cleat and screws from package.

Secure the wood cleat on the finished wall with screws. Make sure to hit wall studs or use provided wall anchors.

2

Hang mirror on the secured wood cleat.