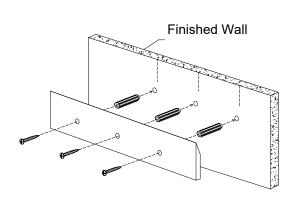

## **INSTALLATION INSTRUCTIONS**

1

Remove wood cleat and screws from package.

Secure the wood cleat on the finished wall with screws. Make sure to hit wall studs or use provided wall anchors.

2

Hang mirror on the secured wood cleat.