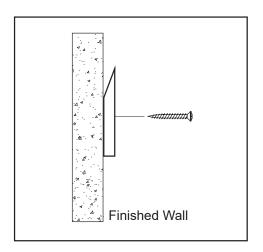

## **INSTALLATION INSTRUCTIONS**

1

Remove wood cleat and screws from package.

Secure the wood cleat on the finished wall with screws. Make sure to hit wall studs or use provided wall anchors.

2

Hang mirror on the secured wood cleat.