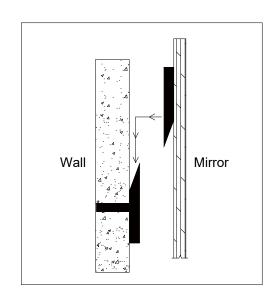

## **INSTALLATION INSTRUCTIONS**

1

Remove wood cleat and screws from package.

Secure the wood cleat on the finished wall with screws. Make sure to hit wall studs or use provided wall anchors.

2

Hang mirror on the secured wood cleat.