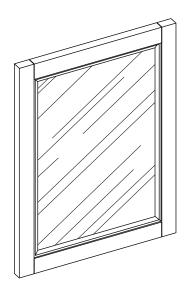

## MIRROR 24"

#### **WALL MIRROR**

SKU: MD2432MR-NB MD2432MR-WT

Colors/Finishes: Navy Blue, White

Nominal Dimension:24W\*1.4D\*32H inches

## **FEATURES:**

- ·Durable solid popular wood frame
- ·Beleved edge mirror
- ·Mirror hangs vertically or horizontally
- ·Wall cheats for easy hanging and leveling