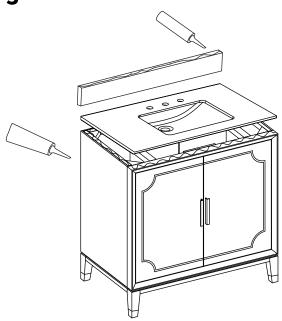

1

Remove vanity from box and examine vanity for any defects or damage. Carefully place vanity against wall.

2

Always use a two man crew, a single person crew is much more likely to break or chip the stone top.

3

Apply bead of quality sealant evenly along the bottom of backsplash and the top of the vanity.

4

Finally,place the bottom side of back splash with sealant onto the counter top and check alignment of back splash.