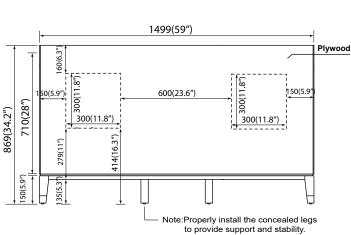

S:**

1.Material: Highly resilient, nonporous, scratch-and stain-resistant quartz,or natural Italian Carrera white marble.

2.Top Color: Carrera white

3.Sink: 2\*20"undermount rectangle sink

4. Faucet Hole s: Top pre-drilled for 8"widespread faucet holes

5.Sink Certified: CUPC certified

6.Backsplash: 4"backsplash included

7. Faucet Included: No

8.Nominal Dimension(W\*D\*H): 60W\*22D\*0.79H inches

### MELODY 60"

**BATHROOM VANITY SET** 

SKU: MELODY60QZ-WT MELODY60QZ-NB

#### **COMPONENTS:**

| Vanity           | MELODY60QZ-WT | MELODY60QZ-NB |
|------------------|---------------|---------------|
| Vanity Top       | QZ60CW20HF    | QZ60CW20HF    |
| Wall Mirror      | MD2832MR-WT*2 | MD2832MR-NB*2 |
| Medicine Cabinet | W4MCL2430*2   | W4MCL2430*2   |

### **PRODUCT DIAGRAMS:**









### MELODY 60"

### **VANITY TOP**

### With rectangular undermount sink





### **Undermount Sink**



## Vanity Installation

### **SUGGESTED TOOLS AND MATERIALS:**











Rag

### INSTALLATION INSTRUCTLONS

We recommend consulting a professional if you are unfamiliar with installing bathroom fixtures and plumbing. We accept no liability for any damage to the floor, plumbing, vanity cabinet, sink, counter top, or personal injury during installation.

1



Remove vanity from box and examine vanity for any defects or damage. Carefully place vanity against wall.

2





Always use a two man crew, a single person crew is much more likely to break or chip the stone top.

3



Apply bead of quality sealant evenly along the bottom of backsplash and the top of the vanity.

4



Finall