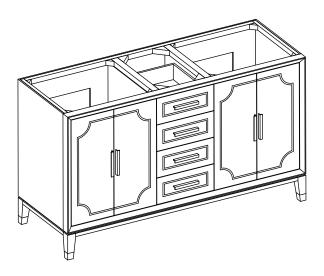

#### **VANITY FEATURES:**

1.Material: Solid popular wood frame, high-quality veneer plywood.

2.Doors: 4 soft-close doors, Austria BLUM Soft-close hinges system.

3.Drawers: 4 soft-close drawers, Adams concealed soft-close sliders.

4. Hardware: Durable and antimicrobial copper handle

5.Installation Type: Freestanding

6.Built-in Adjusters: Adjustable height levelers

7. Vanity Top: High-quality quartz/marble with single undermount sink

8.Assemble required: No9.Vanity top Included: Yes

10.Mirror Included: Optional

11. Medicine Cabinet Included: Optional