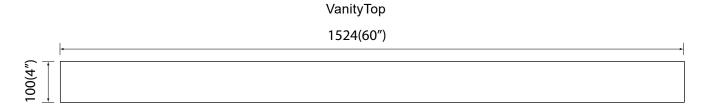

### **VANITY TOP FEATURES:**

1.Material: Highly resilient, nonporous, scratch-and stain-resistant quartz,or natural Italian Carrera white marble.

2.Top Color: Carrera white

3.Sink: 2\*20"undermount rectangle sink

4. Faucet Hole s: Top pre-drilled for 8"widespread faucet holes

5.Sink Certified: CUPC certified

6.Backsplash: 4"backsplash included

7. Faucet Included: No

8.Nominal Dimension(W\*D\*H): 60W\*22D\*0.79H inches

### **VANITY TOP**