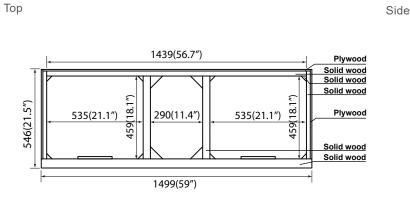

#### **VANITY FEATURES:**

1.Material: Solid popular wood frame, high-quality veneer plywood.

2.Doors: 4 soft-close doors, Austria BLUM Soft-close hinges system.

3.Drawers: 4 soft-close drawers, Adams concealed soft-close sliders.

4. Hardware: Durable and antimicrobial copper handle

5.Installation Type: Freestanding

6.Built-in Adjusters: Adjustable height levelers

7. Vanity Top: High-quality quartz/marble with single undermount sink

8.Assemble required: No9.Vanity top Included: Yes

10.Mirror Included: Optional

11. Medicine Cabinet Included: Optional

### **PRODUCT DIAGRAMS:**

### MELODY 60"