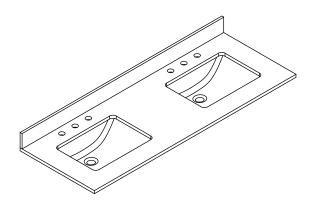

### **VANITY TOP FEATURES:**

1.Material: Highly resilient, nonporous, scratch-and stain-resistant quartz,or natural Italian Carrera white marble.

2.Top Color: Carrera white

3.Sink: 2\*20"undermount rectangle sink

4. Faucet Hole s: Top pre-drilled for 8"widespread faucet holes

5.Sink Certified: CUPC certified

6.Backsplash: 4"backsplash included

7. Faucet Included: No

8.Nominal Dimension(W\*D\*H): 60W\*22D\*0.79H inches

### With rectangular undermount sink

### **Undermount Sink**