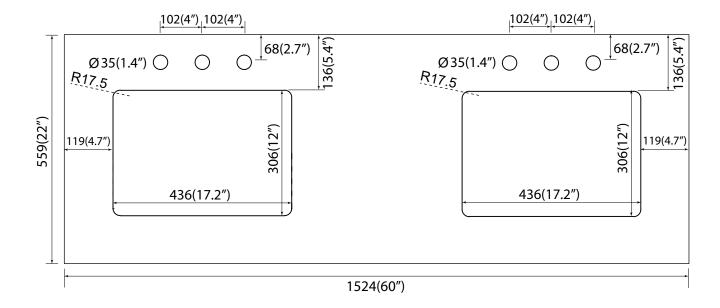

### **VANITY TOP FEATURES:**

1.Material: Highly resilient, nonporous, scratch-and stain-resistant quartz,or natural Italian Carrera white marble.

2.Top Color: Carrera white

3.Sink: 2\*20"undermount rectangle sink

4. Faucet Hole s: Top pre-drilled for 8"widespread faucet holes

5.Sink Certified: CUPC certified

6.Backsplash: 4"backsplash included

7. Faucet Included: No

8.Nominal Dimension(W\*D\*H): 60W\*22D\*0.79H inches

### **VANITY TOP**

### With rectangular undermount sink