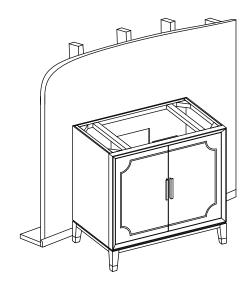

## Vanity Installation

### INSTALLATION INSTRUCTLONS

We recommend consulting a professional if you are unfamiliar with installing bathroom fixtures and plumbing. We accept no liability for any damage to the floor, plumbing, vanity cabinet, sink, counter top, or personal injury during installation.

1

Remove vanity from box and examine vanity for any defects or damage. Carefully place vanity against wall.

2

Always use a two man crew, a single person crew is much more likely to break or chip the stone top.