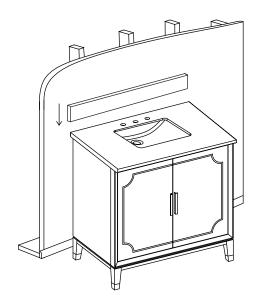

## Vanity Installation

1

Remove vanity from box and examine vanity for any defects or damage. Carefully place vanity against wall.

2

Always use a two man crew, a single person crew is much more likely to break or chip the stone top.