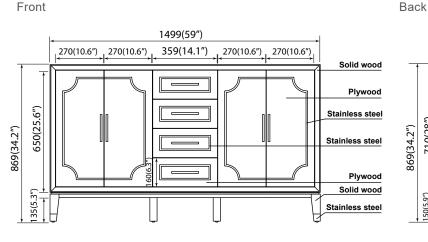

#### **VANITY FEATURES:**

1.Material: Solid popular wood frame, high-quality veneer plywood.

2.Doors: 4 soft-close doors, Austria BLUM Soft-close hinges system.

3.Drawers: 4 soft-close drawers, Adams concealed soft-close sliders.

4. Hardware: Durable and antimicrobial copper handle

5.Installation Type: Freestanding

6.Built-in Adjusters: Adjustable height levelers

7. Vanity Top: High-quality quartz/marble with single undermount sink