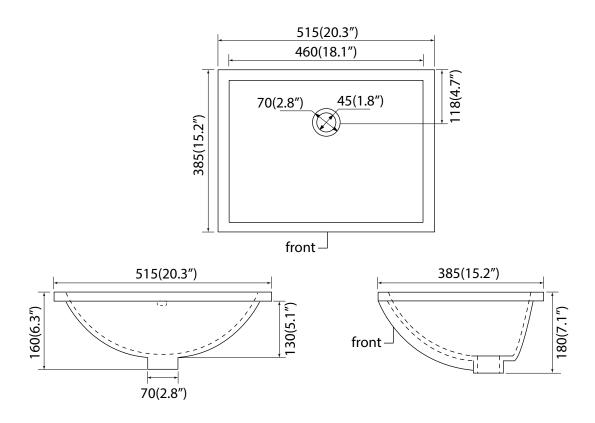

### **VANITY TOP FEATURES:**

1.Material: Highly resilient, nonporous, scratch-and stain-resistant quartz,or natural Italian Carrera white marble.

2.Top Color: Carrera white

3.Sink: 2\*20"undermount rectangle sink

4. Faucet Hole s: Top pre-drilled for 8"widespread faucet holes

5.Sink Certified: CUPC certified

6.Backsplash: 4"backsplash included

7. Faucet Included: No

8.Nominal Dimension(W\*D\*H): 60W\*22D\*0.79H inches

### **Undermount Sink**