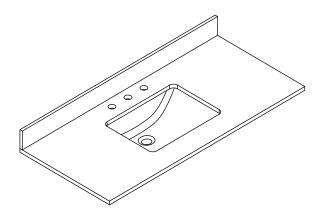

#### **VANITY TOP FEATURES:**

1.Material: Highly resilient, nonporous, scratch-and stain-resistant quartz,or natural Italian Carrera white marble.

2.Top Color: Carrera white

3.Sink: 1\*20"undermount rectangle sink

4. Faucet Hole s: Top pre-drilled for 8"widespread faucet holes

5.Sink Certified: CUPC certified

6.Backsplash: 4"backsplash included

7. Faucet Included: No

8.Nominal Dimension(W\*D\*H): 48W\*22D\*0.79H inches