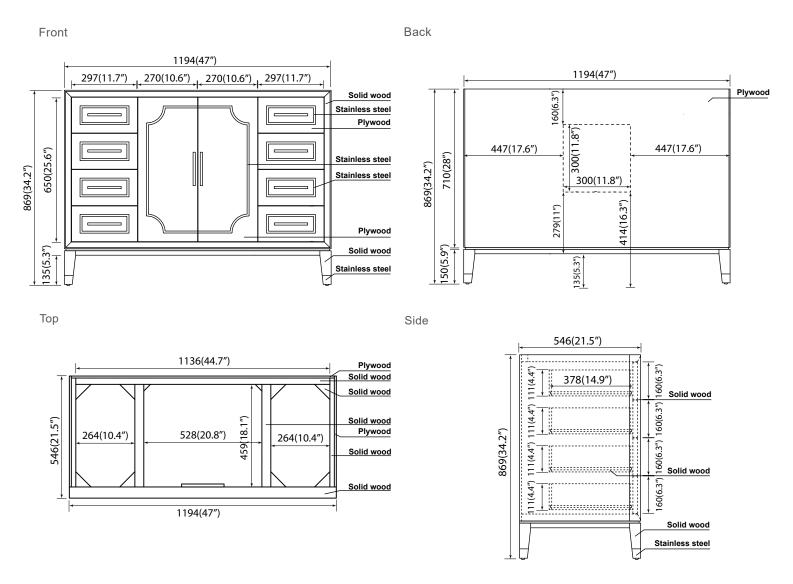

#### **PRODUCT DIAGRAMS:**

## MELODY 48"

#### **VANITY FEATURES:**

1.Material: Solid popular wood frame, high-quality veneer plywood.

2.Doors: 2 soft-close doors, Austria BLUM Soft-close hinges system.

3.Drawers: 8 soft-close drawers, Adams concealed soft-close sliders.

4. Hardware: Durable and antimicrobial copper handle

5.Installation Type: Freestanding

6.Built-in Adjusters: Adjustable height levelers

7. Vanity Top: High-quality quartz/marble with single undermount sink