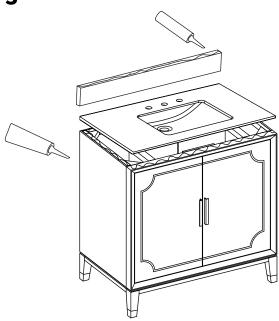

3

Apply bead of quality sealant evenly along the bottom of backsplash and the top of the vanity.

4

Finally,place the bottom side of back splash with sealant onto the counter top and check alignment of back splash.