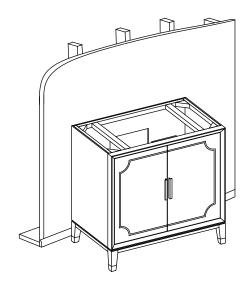

1

Remove vanity from box and examine vanity for any defects or damage. Carefully place vanity against wall.

2

Always use a two man crew, a single person crew is much more likely to break or chip the stone top.