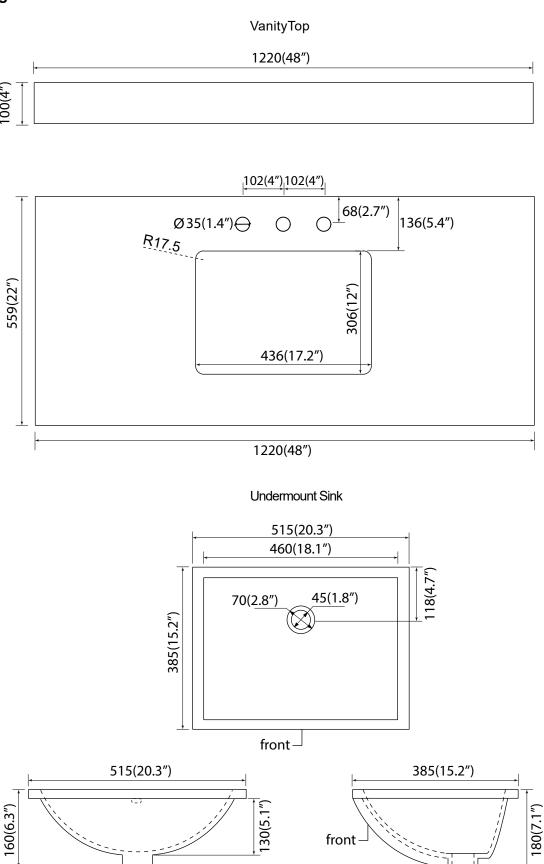

#### **VANITY TOP**

### With rectangular undermount sink

70(2.8")

#### **VANITY TOP FEATURES:**

1.Material: Highly resilient, nonporous, scratch-and stain-resistant quartz,or natural Italian Carrera white marble.

2.Top Color: Carrera white

3.Sink: 1\*20"undermount rectangle sink

4. Faucet Hole s: Top pre-drilled for 8"widespread faucet holes

5.Sink Certified: CUPC certified

6.Backsplash: 4"backsplash included

7. Faucet Included: No

8.Nominal Dimension(W\*D\*H): 48W\*22D\*0.79H inches