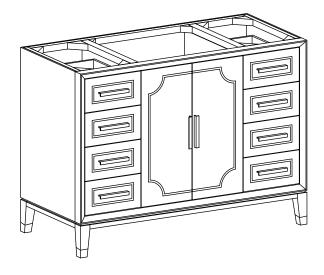

### MELODY 48"

#### **BATHROOM VANITY SET**

SKU: MELODY48QZ-WT MELODY48QZ-NB

Colors/Finishes: White, Navy Blue

Nominal Dimension:48W\*22D\*35H inches

#### **VANITY FEATURES:**

1.Material: Solid popular wood frame, high-quality veneer plywood.

2.Doors: 2 soft-close doors, Austria BLUM Soft-close hinges system.

3.Drawers: 8 soft-close drawers, Adams concealed soft-close sliders.

4. Hardware: Durable and antimicrobial copper handle

5.Installation Type: Freestanding

6.Built-in Adjusters: Adjustable height levelers

7. Vanity Top: High-quality quartz/marble with single undermount sink

8.Assemble required: No9.Vanity top Included: Yes

10.Mirror Included: Optional

11. Medicine Cabinet Included: Optional