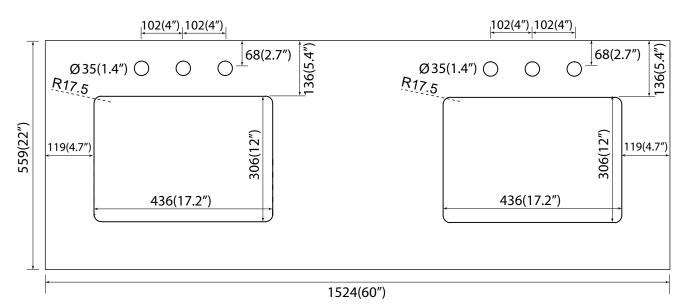

#### VANITY TOP FEATURES:

1.Material: Highly resilient, nonporous, scratch-and stain-resistant

quartz,or natural Italian Carrera white marble.

2.Top Color: Carrera white.

3.Sink: 2\*20"undermount rectangle sink.

4. Faucet Hole s: Top pre-drilled for 8"widespread faucet holes.

5.Sink Certified: CUPC certified.

6.Backsplash: 4"backsplash included.

7.Faucet Included: No

8.Nominal Dimension(W\*D\*H): 60W\*22D\*0.79H inches

## VANITY TOP

#### With rectangular undermount sink

PAGE 3