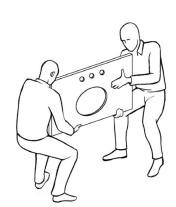

Always use a two man crew, a single person crew is much more likely to break or chip the stone top.

4

Finally,place the bottom side of back splash with sealant onto the counter top and check alignment of back splash.