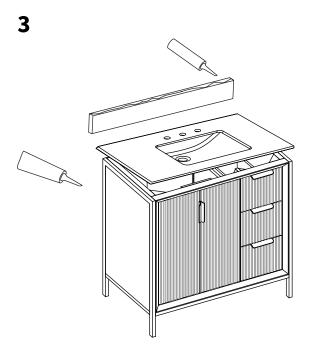

2

Remove vanity from box and examine vanity for any defects or damage.Carefully place vanity against wall.

Apply bead of quality sealant evenly along the bottom of backsplash and the top of the vanity.

Level

Always use a two man crew, a single person crew is much more likely to break or chip the stone top.

4

Finally,place the bottom side of back splash with sealant onto the counter top and check alignment of back splash.