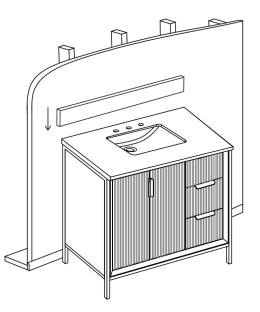

2

Remove vanity from box and examine vanity for any defects or damage.Carefully place vanity against wall.

Apply bead of quality sealant evenly along the bottom of backsplash and the top of the vanity.

Level

Always use a two man crew, a single person crew is much more likely to break or chip the stone top.

4

Finally,place the bottom side of back splash with sealant onto the counter top and check alignment of back splash.