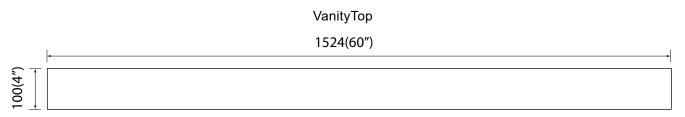

atural Italian Carrera white marble.

2.Top Color: Carrera white.

3.Sink: 2\*20"undermount rectangle sink.

4. Faucet Hole s: Top pre-drilled for 8"widespread faucet holes.

5.Sink Certified: CUPC certified.

6.Backsplash: 4"backsplash included.

7.Faucet Included: No

8.Nominal Dimension(W\*D\*H): 60W\*22D\*0.79H inches

# HANAH 60"

#### BATHROOM VANITY SET SKU: HANAH60QZ-WT HANAH60QZ-NB

### **COMPONENTS:**

| Vanity           | HANAH60QZ-WT  | HANAH60QZ-NB  |
|------------------|---------------|---------------|
| Vanity Top       | QZ60CW20HF    | QZ60CW20HF    |
| Wall Mirror      | MD2832MR-WT*2 | MD2832MR-NB*2 |
| Medicine Cabinet | W4MCL2430*2   | W4MCL2430*2   |

#### **PRODUCT DIAGRAMS:**

Front



Back



Тор







PAGE 2

## VANITY TOP

#### With rectangular undermount sink









PAGE 3

# Vanity Installation

# SUGGESTED TOOLS AND MATERIALS: Sealant Measuring tape Safety glasses Rag

### INSTALLATION INSTRUCTLONS

We recommend consulting a professional if you are unfamiliar with installing bathroom fixtures and plumbing .We accept no liability for any damage to the floor,plumbing,vanity cabinet,sink,counter top,or personal injury during installation.

2



Remove vanity from box and examine vanity for any defects or damage.Carefully place vanity against wall.



Apply bead of quality sealant evenly along the bottom of backsplash and the top of the vanity.





Level

Always use a two man crew, a single person crew is much more likely to break or chip the stone top.

4



Finally,place the bottom side of back splash with sealant onto the counter top and che