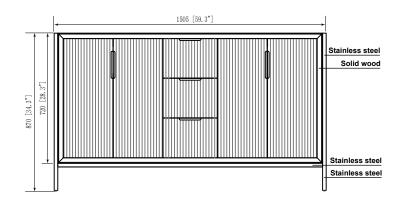

#### BATHROOM VANITY SET SKU: HANAH60QZ-WT HANAH60QZ-NB

Colors/Finishes: White, Navy Blue Nominal Dimension:60W\*22D\*35H inches

### VANITY FEATURES:

- Material: Solid popular wood frame, high-quality veneer plywood.
  Doors: 4 soft-close doors, Austria BLUM Soft-close hinges system.
  Drawers: 3 soft-close drawers, Adams concealed soft-close sliders.
  Hardware: Durable Golden anodized aluminum.
  Installation Type: Freestanding.
  Built-in Adjusters: Adjustable height levelers.
  Vanity Top: High-quality quartz/marble with double undermount sinks.
  Assemble required: No
  Vanity top Included: Yes
  Mirror Included: Optional
- 11.Medicine Cabinet Included: Optional