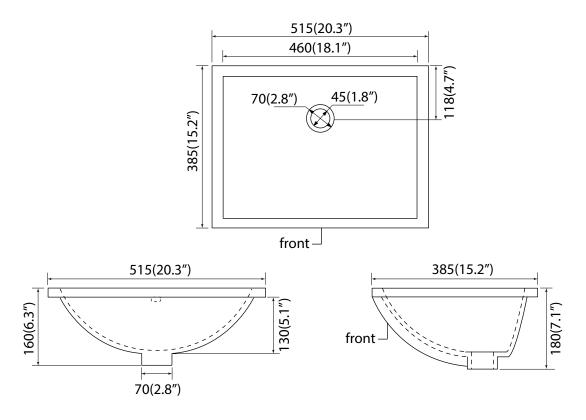

## VANITY TOP

#### With rectangular undermount sink

PAGE 3

#### VANITY TOP FEATURES:

1.Material: Highly resilient, nonporous, scratch-and stain-resistant

quartz,or natural Italian Carrera white marble.

2.Top Color: Carrera white.

3.Sink: 2\*20"undermount rectangle sink.

4. Faucet Hole s: Top pre-drilled for 8"widespread faucet holes.

5.Sink Certified: CUPC certified.

6.Backsplash: 4"backsplash included.

7.Faucet Included: No

8.Nominal Dimension(W\*D\*H): 60W\*22D\*0.79H inches