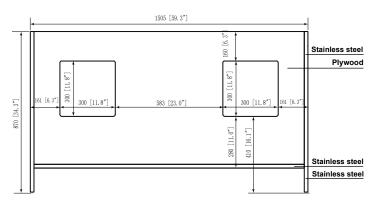

#### VANITY TOP FEATURES:

1.Material: Highly resilient, nonporous, scratch-and stain-resistant

quartz,or natural Italian Carrera white marble.

2.Top Color: Carrera white.

3.Sink: 2\*20"undermount rectangle sink.

4. Faucet Hole s: Top pre-drilled for 8"widespread faucet holes.

5.Sink Certified: CUPC certified.

6.Backsplash: 4"backsplash included.

7.Faucet Included: No

8.Nominal Dimension(W\*D\*H): 60W\*22D\*0.79H inches