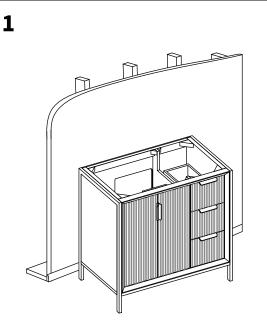

2

Remove vanity from box and examine vanity for any defects or damage.Carefully place vanity against wall.

Apply bead of quality sealant evenly along the bottom of backsplash and the top of the vanity.

Level