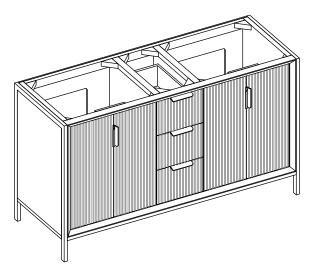

### VANITY FEATURES:

- Material: Solid popular wood frame, high-quality veneer plywood.
  Doors: 4 soft-close doors, Austria BLUM Soft-close hinges system.
  Drawers: 3 soft-close drawers, Adams concealed soft-close sliders.
  Hardware: Durable Golden anodized aluminum.
  Installation Type: Freestanding.
  Built-in Adjusters: Adjustable height levelers.
  Vanity Top: High-quality quartz/marble with double undermount sinks.
  Assemble required: No
  Vanity top Included: Yes
  Mirror Included: Optional
- 11.Medicine Cabinet Included: Optional

### **COMPONENTS:**

| Vanity           | HANAH60QZ-WT  | HANAH60QZ-NB  |
|------------------|---------------|---------------|
| Vanity Top       | QZ60CW20HF    | QZ60CW20HF    |
| Wall Mirror      | MD2832MR-WT*2 | MD2832MR-NB*2 |
| Medicine Cabinet | W4MCL2430*2   | W4MCL2430*2   |

#### **PRODUCT DIAGRAMS:**

Front

Back

Тор

PAGE 2