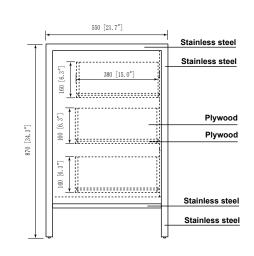

y resilient, nonporous, scratch-and stain-resistant

quartz,or natural Italian Carrera white marble.

2.Top Color: Carrera white.

3.Sink: 2\*20"undermount rectangle sink.

4. Faucet Hole s: Top pre-drilled for 8"widespread faucet holes.

5.Sink Certified: CUPC certified.

6.Backsplash: 4"backsplash included.

7.Faucet Included: No

8.Nominal Dimension(W\*D\*H): 60W\*22D\*0.79H inches

# HANAH 60"

#### BATHROOM VANITY SET SKU: HANAH60QZ-WT HANAH60QZ-NB

### **COMPONENTS:**

| Vanity           | HANAH60QZ-WT  | HANAH60QZ-NB  |
|------------------|---------------|---------------|
| Vanity Top       | QZ60CW20HF    | QZ60CW20HF    |
| Wall Mirror      | MD2832MR-WT*2 | MD2832MR-NB*2 |
| Medicine Cabinet | W4MCL2430*2   | W4MCL2430*2   |

#### **PRODUCT DIAGRAMS:**

Front



Back



Тор







PAGE 2

## VANITY TOP

#### With rectangular undermount sink









PAGE 3

# Vanity Installation

# SUGGESTED TOOLS AND MATERIALS: Sealant Measuring tape Safety glasses Rag

### INSTALLATION INSTRUCTLONS

We recommend consulting a professional if you are unfamiliar with installing bathroom fixtures and plumbing .We accept no liability for any damage to the floor,plumbing,vanity cabinet,sink,counter top,or personal injury during installation.

2



Remove vanity from box and examine vanity for any defects or damage.Carefully place vanity against wall.



Apply bead of quality sealant evenly along the bottom of backsplash and the top of the vanity.





Level

Always use a two man crew, a single person crew is much more likely to break or chip the stone top.

4



Finally,place the bott