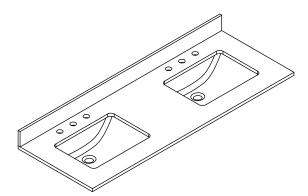

#### VANITY TOP FEATURES:

1.Material: Highly resilient, nonporous, scratch-and stain-resistant

quartz,or natural Italian Carrera white marble.

2.Top Color: Carrera white.

3.Sink: 2\*20"undermount rectangle sink.

4. Faucet Hole s: Top pre-drilled for 8"widespread faucet holes.

5.Sink Certified: CUPC certified.

6.Backsplash: 4"backsplash included.

7.Faucet Included: No

8.Nominal Dimension(W\*D\*H): 60W\*22D\*0.79H inches

## VANITY TOP

#### With rectangular undermount sink

PAGE 3