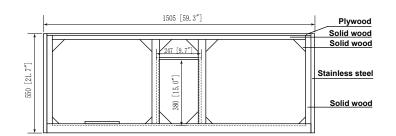

ighly resilient, nonporous, scratch-and stain-resistant

quartz,or natural Italian Carrera white marble.

2.Top Color: Carrera white.

3.Sink: 2\*20"undermount rectangle sink.

4. Faucet Hole s: Top pre-drilled for 8"widespread faucet holes.

5.Sink Certified: CUPC certified.

6.Backsplash: 4"backsplash included.

7.Faucet Included: No

8.Nominal Dimension(W\*D\*H): 60W\*22D\*0.79H inches

# HANAH 60"

#### BATHROOM VANITY SET SKU: HANAH60QZ-WT HANAH60QZ-NB

### **COMPONENTS:**

| Vanity           | HANAH60QZ-WT  | HANAH60QZ-NB  |
|------------------|---------------|---------------|
| Vanity Top       | QZ60CW20HF    | QZ60CW20HF    |
| Wall Mirror      | MD2832MR-WT*2 | MD2832MR-NB*2 |
| Medicine Cabinet | W4MCL2430*2   | W4MCL2430*2   |

#### **PRODUCT DIAGRAMS:**

Front



Back



Тор







PAGE 2

## VANITY TOP

#### With rectangular undermount sink









PAGE 3

# Vanity Installation

# SUGGESTED TOOLS AND MATERIALS: Sealant Measuring tape Safety glasses Rag

### INSTALLATION INSTRUCTLONS

We recommend consulting a professional if you are unfamiliar with installing bathroom fixtures and plumbing .We accept no liability for any damage to the floor,plumbing,vanity cabinet,sink,counter top,or personal injury during installation.

2



Remove vanity from box and examine vanity for any defects or damage.Carefully place vanity against wall.



Apply bead of quality sealant evenly along the bottom of backsplash and the top of the vanity.





Level

Always use a two man crew, a single person crew is much more likely to break or chip the stone top.

4



Finally,place the