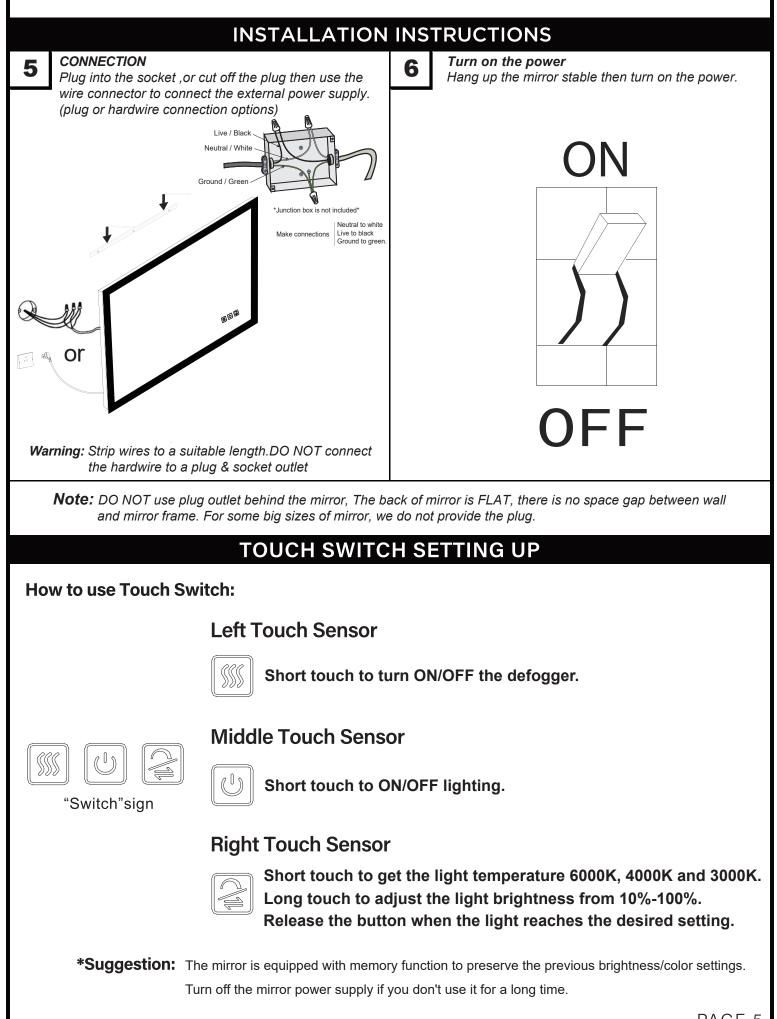

### PLEASE SAVE THESE INSTRUCTIONS FOR FUTURE REFERENCE

#### ALL RIGHTS RESERVED

PAGE 1









### WARNINGS:

- 1. Please do not use if you found the mirror have been broken.
- 2. Never put any sharp or heavy material on the mirror surface, other wise the glass mirror will be broken and body injury accidents may occur .
- 3. Turn off the power switch in storm lightning weather to avoid electric parts damage.

### **Use and Maintenance:**

### **CAUTION:**

#### • USE



#### • CLEANING



#### MAINTENANCE



### LIMITED WARRANTY

### LIMITED WARRANTY TWO YEARS TERM:

WELLFOR warrants to the original purchaser that, it will, at its election repair, replace, or make appropriate adjustment to products made by this company shown to have significant defects in material or workmanship which are reported to WELLFOR in writing within two (2)years from the date of delivery.WELLFOR is not r