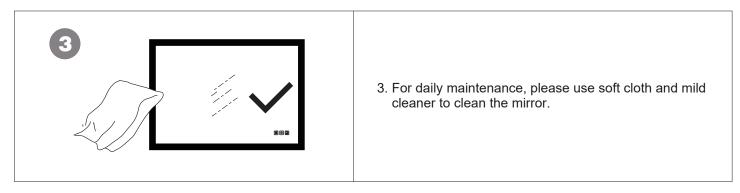

### PLEASE SAVE THESE INSTRUCTIONS FOR FUTURE REFERENCE

#### ALL RIGHTS RESERVED

PAGE 1









### WARNINGS:

- 1. Please do not use if you found the mirror have been broken.
- 2. Never put any sharp or heavy material on the mirror surface, other wise the glass mirror will be broken and body injury accidents may occur .
- 3. Turn off the power switch in storm lightning weather to avoid electric parts damage.

### **Use and Maintenance:**

### **CAUTION:**

#### • USE



#### • CLEANING



#### MAINTENANCE



### LIMITED WARRANTY

### LIMITED WARRANTY TWO YEARS TERM:

WELLFOR warrants to the original purchaser that, it will, at its election repair, replace, or make appropriate adjustment to products made by this company shown to have significant defects in material or workmanship which are reported to WELLFOR in writing within two (2)years from the date of delivery.WELLFOR is not responsible for installation costs. The warranty is void in the event the product is damaged in transit, or if damage or failure is caused by abuse, misuse, abnormal usage, faulty installation, damage in an accident, improper maintenance, or any repairs other than those authorized by WELLFOR.At the expiration of the two years warranty period, WELLFOR shall be under no further obligation under any warranty, expressed