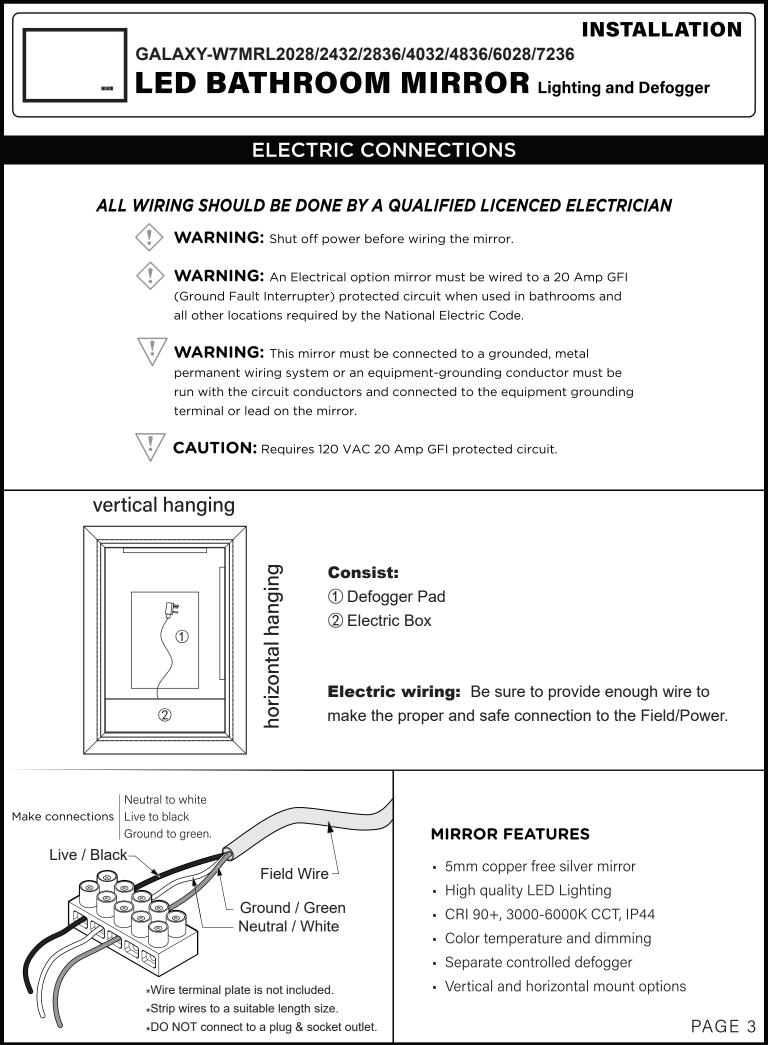

### PLEASE SAVE THESE INSTRUCTIONS FOR FUTURE REFERENCE

#### ALL RIGHTS RESERVED

PAGE 1









### WARNINGS:

- 1. Please do not use if you found the mirror have been broken.
- 2. Never put any sharp or heavy material on the mirror surface, other wise the glass mirror will be broken and body injury accidents may occur .
- 3. Turn off the power switch in storm lightning weather to avoid electric parts damage.

### **Use and Maintenance:**

### **CAUTION:**

#### • USE



#### • CLEANING



#### MAINTENANCE



### LIMITED WARRANTY

### LIMITED WARRANTY TWO YEARS TERM:

WELLFOR warrants to the original purchaser that, it will, at its election repair, replace, or make appropriate adjustment to products made by this company shown to have significant defects in material or workmanship which are reported to WELLFOR in writing within two (2)years from the date of delivery.WELLFOR is n