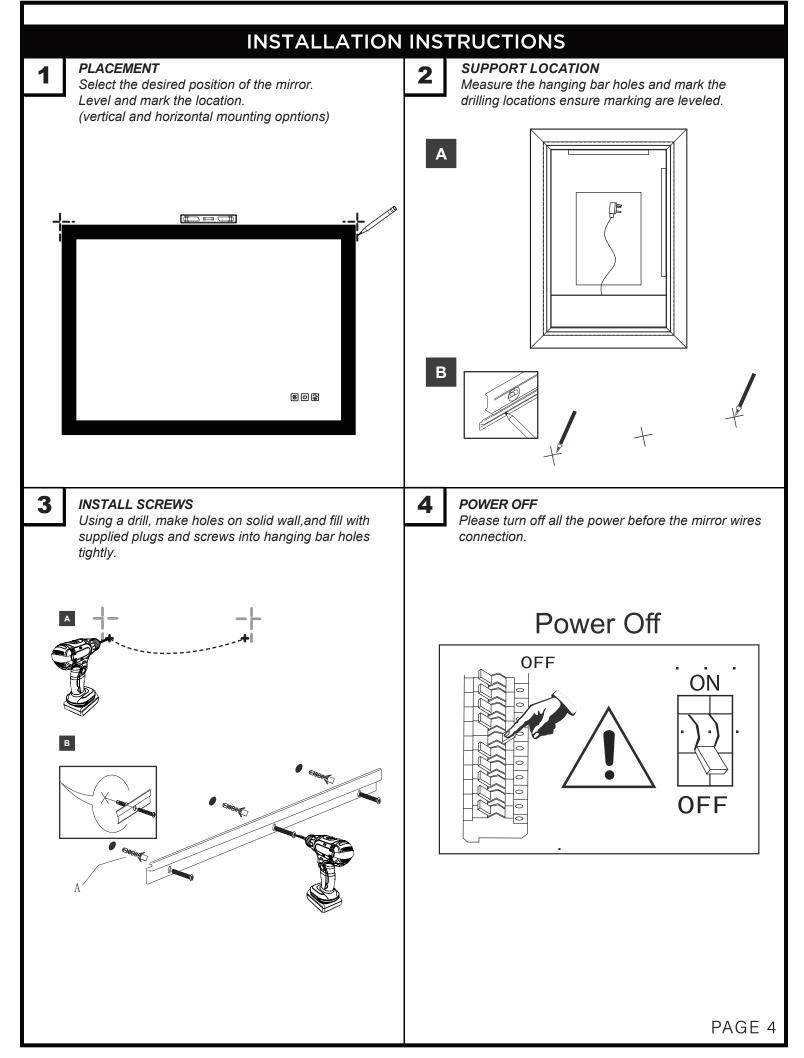

### PLEASE SAVE THESE INSTRUCTIONS FOR FUTURE REFERENCE

#### ALL RIGHTS RESERVED

PAGE 1









### WARNINGS:

- 1. Please do not use if you found the mirror have been broken.
- 2. Never put any sharp or heavy material on the mirror surface, other wise the glass mirror will be broken and body injury accidents may occur .
- 3. Turn off the power switch in storm lightning weather to avoid electric parts damage.

### **Use and Maintenance:**

### **CAUTION:**

#### • USE



#### • CLEANING



#### MAINTENANCE



### LIMITED WARRANTY

### LIMITED WARRANTY TWO YEARS TERM:

WELLFOR warrants to the original purchaser that, it will, at its election repair, replace, or make appropriate adjustment to products made by this company shown to have significant defects in material or workmanship which are reported to WELLFOR in writing within two (2)years from the date of delivery.WELLFOR is not