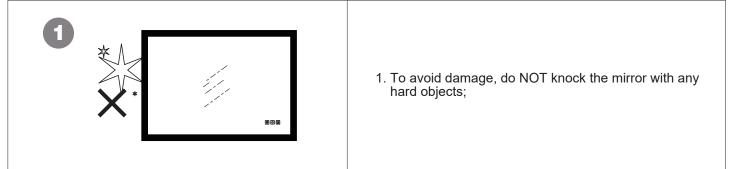

### PLEASE SAVE THESE INSTRUCTIONS FOR FUTURE REFERENCE

#### ALL RIGHTS RESERVED

PAGE 1









### WARNINGS:

- 1. Please do not use if you found the mirror have been broken.
- 2. Never put any sharp or heavy material on the mirror surface, other wise the glass mirror will be broken and body injury accidents may occur .
- 3. Turn off the power switch in storm lightning weather to avoid electric parts damage.

### **Use and Maintenance:**

### **CAUTION:**

#### • USE



#### • CLEANING



#### MAINTENANCE



### LIMITED WARRANTY

### LIMITED WARRANTY TWO YEARS TERM:

WELLFOR warrants to the original purchaser that, it will, at its election repair, replace, or make appropriate adjustment to products made by this company shown to have significant defects in material or workmanship which are reported to WELLFOR in writing within two (2)years from the date of delivery.WELLFOR is not responsible for installation costs. The warranty is void in the event the product is damaged in transit, or if damage or failure is caused by abuse, misuse, abnormal usage, faulty installation, damage in an accident, improper maintenance, or any repairs other than those authorized by WELLFOR.At the expiration of the two years warranty period, WELLFOR shall be under no further ob