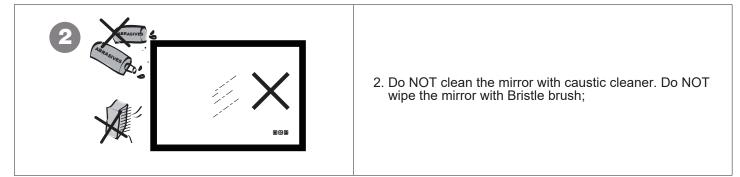

### PLEASE SAVE THESE INSTRUCTIONS FOR FUTURE REFERENCE

#### ALL RIGHTS RESERVED

PAGE 1









### WARNINGS:

- 1. Please do not use if you found the mirror have been broken.
- 2. Never put any sharp or heavy material on the mirror surface, other wise the glass mirror will be broken and body injury accidents may occur .
- 3. Turn off the power switch in storm lightning weather to avoid electric parts damage.

### **Use and Maintenance:**

### **CAUTION:**

#### • USE



#### • CLEANING



#### MAINTENANCE



### LIMITED WARRANTY

### LIMITED WARRANTY TWO YEARS TERM:

WELLFOR warrants to the original purchaser that, it will, at its election repair, replace, or make appropriate adjustment to products made by this company shown to have significant defects in material or workmanship which are reported to WELLFOR in writing within two (2)years from the date of delivery.WELLFOR is not responsible for installation costs. The warranty is void in the event the product is damaged in transit, or if damage or failure is caused by abuse, misuse, abnormal usage, faulty installation, damage in an accident, improper maintenance, or any repairs other than those authorized by WELLFOR.At the expiration of the two years warranty period, WELLFOR shall be under no further obligation under any