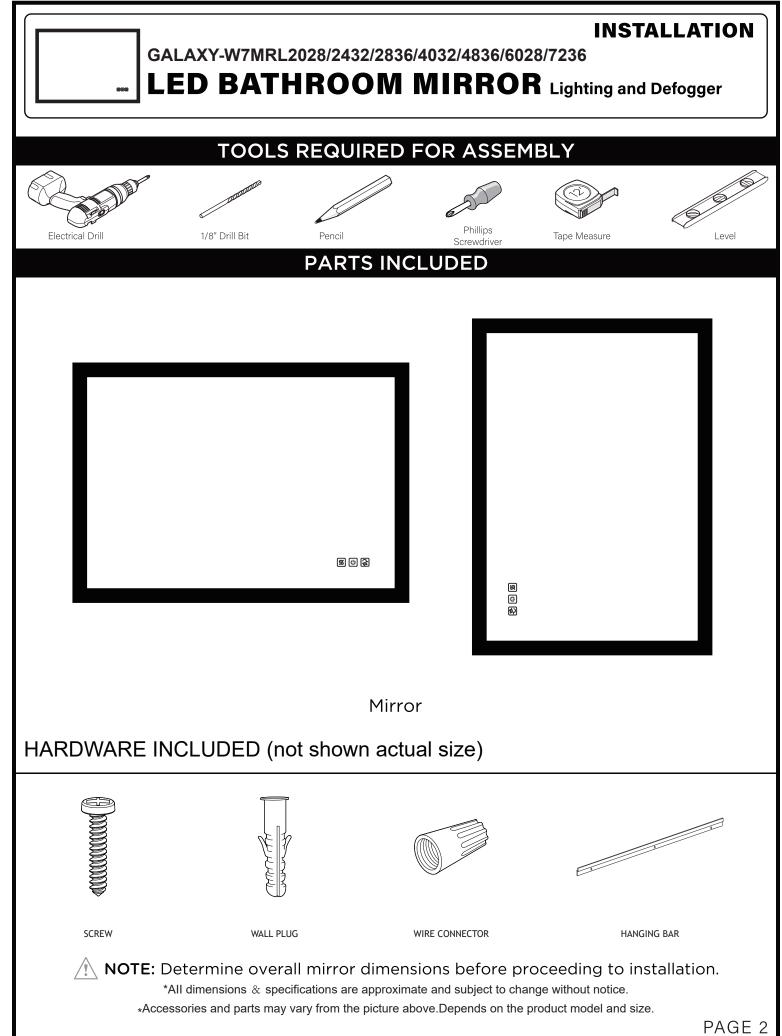

### PLEASE SAVE THESE INSTRUCTIONS FOR FUTURE REFERENCE

#### ALL RIGHTS RESERVED

PAGE 1









### WARNINGS:

- 1. Please do not use if you found the mirror have been broken.
- 2. Never put any sharp or heavy material on the mirror surface, other wise the glass mirror will be broken and body injury accidents may occur .
- 3. Turn off the power switch in storm lightning weather to avoid electric parts damage.

### **Use and Maintenance:**

### **CAUTION:**

#### • USE



#### • CLEANING



#### MAINTENANCE



### LIMITED WARRANTY

### LIMITED WARRANTY TWO YEARS TERM:

WELLFOR warrants to the original purchaser that, it will, at its election repair, replace, or make appropriate adjustment to products made by this company shown to have significant defects in material or workmanship which are reported to WELLFOR in writing within two (2)years from the date of delivery.WELLFOR is