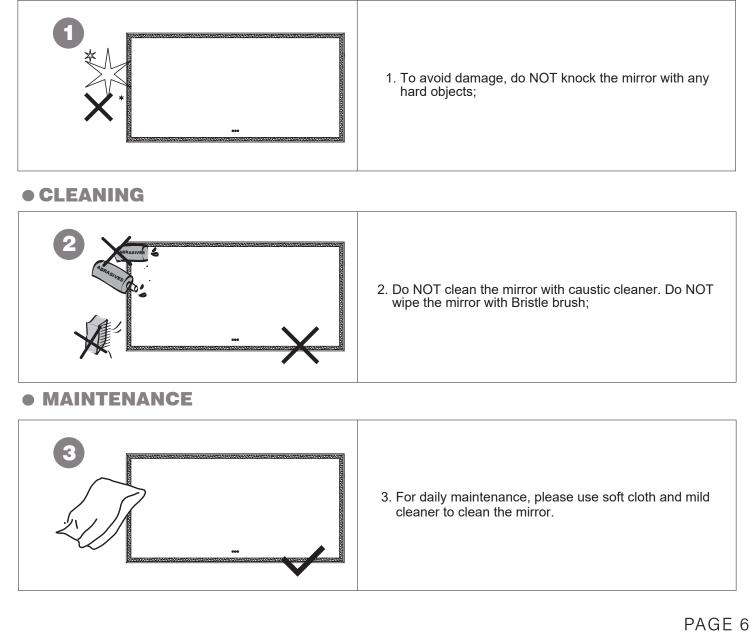

### **Use and Maintenance:**

## WARNINGS:

- 1. Please do not use if you found the mirror have been broken.
- 2. Never put any sharp or heavy material on the mirror surface, other wise the glass mirror will be broken and body injury accidents may occur .
- 3. Turn off the power switch in storm lightning weather to avoid electric parts damage.