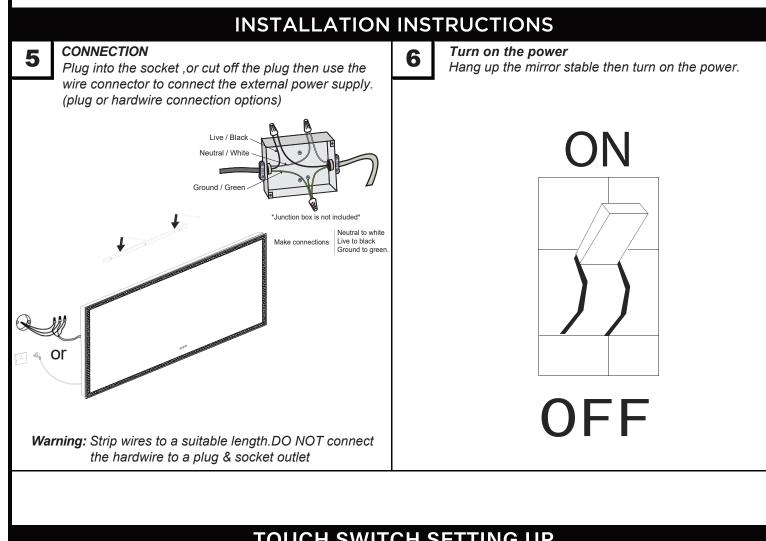

### **Right Touch Sensor**

Short touch to turn ON/OFF the defogger.

The mirror is equipped with memory function to preserve the previous brightness/color settings.

\*Suggestion: The mirror is equipped with memory function to preserve the previous brightness/color settings.

## WARNINGS:

- 1. Please do not use if you found the mirror have been broken.
- 2. Never put any sharp or heavy material on the mirror surface, other wise the glass mirror will be broken and body injury accidents may occur .
- 3. Turn off the power switch in storm lightning weather to avoid electric parts damage.