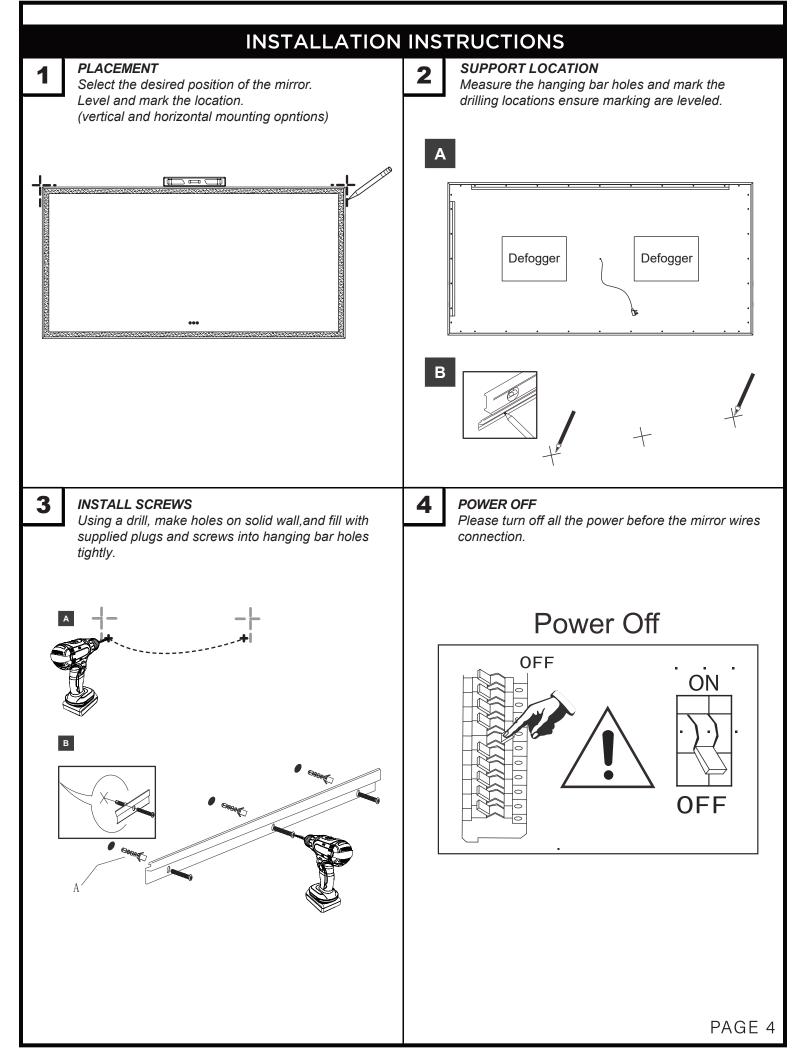

#### ALL RIGHTS RESERVED

PAGE 1









## **TOUCH SWITCH SETTING UP**

#### How to use Touch Switch:

### Left Touch Sensor

Short touch to ON/OFF lighting.

Light brightness 5%-100% control by holding. Release the button when the light reaches the desired brightness.



"Switch"sign

#### Middle Touch Sensor

Short touch to get the light temperature 6000K, 4000K and 3000K. Long touch to adjust the light temperature from 6000K-3000K. Release the button when the light reaches the desired color.

### **Right Touch Sensor**



Short touch to turn ON/OFF the defogger.

The mirror is equipped with memory function to preserve the previous brightness/color settings.

\*Suggestion: The mirror is equipped with memory function to preserve the previous brightness/color settings.

## WARNINGS:

- 1. Please do not use if you found the m