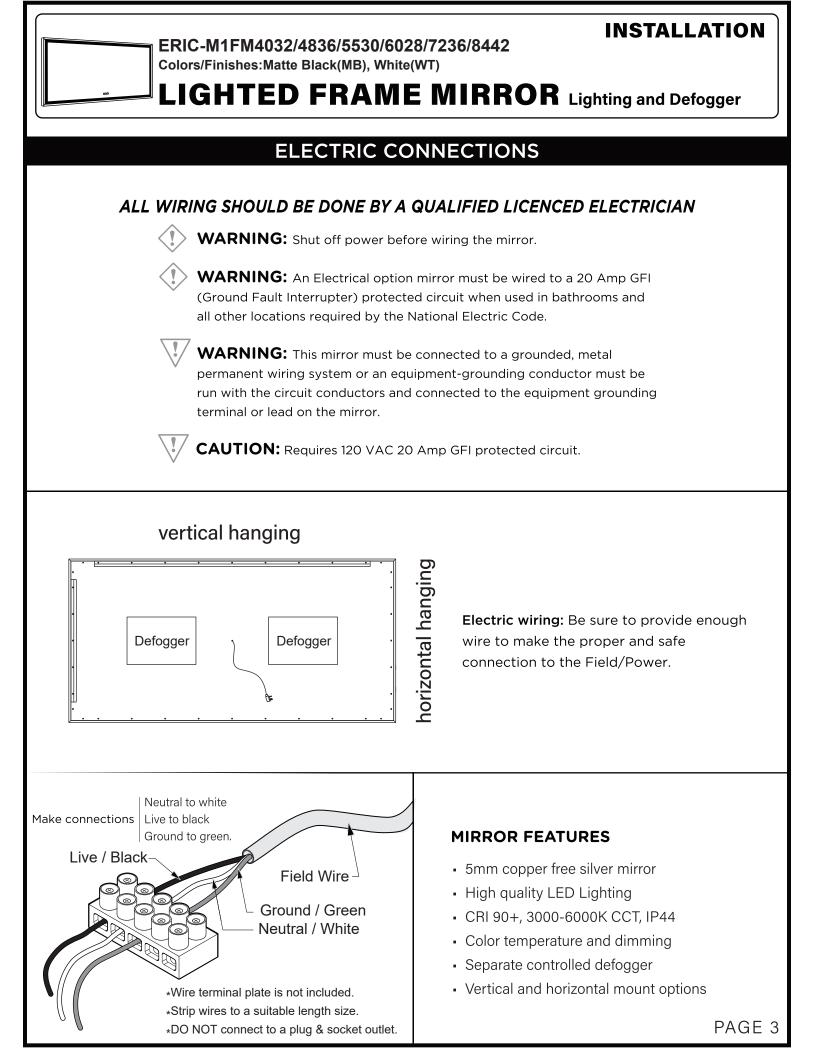

#### ALL RIGHTS RESERVED

PAGE 1









## **TOUCH SWITCH SETTING UP**

#### How to use Touch Switch:

### Left Touch Sensor

Short touch to ON/OFF lighting.

Light brightness 5%-100% control by holding. Release the button when the light reaches the desired brightness.



"Switch"sign

#### Middle Touch Sensor

Short touch to get the light temperature 6000K, 4000K and 3000K. Long touch to adjust the light temperature from 6000K-3000K. Release the button when the light reaches the desired color.

### **Right Touch Sensor**



Short touch to turn ON/OFF the defogger.

The mirror is equipped with memory function to preserve the previous brightness/color settings.

\*Suggestion: The mirror is equipped with memory function to preserve the previous brightness/color settings.

## WARNINGS:

- 1. Please do not use if you found the