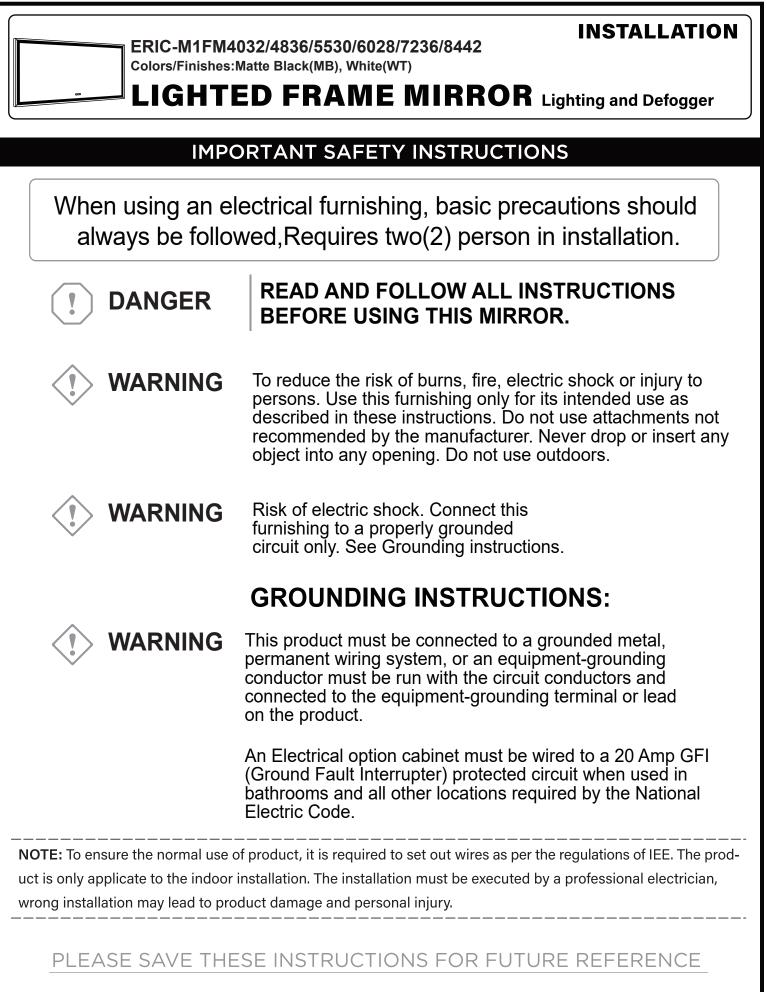

#### ALL RIGHTS RESERVED

PAGE 1









## **TOUCH SWITCH SETTING UP**

#### How to use Touch Switch:

### Left Touch Sensor

Short touch to ON/OFF lighting.

Light brightness 5%-100% control by holding. Release the button when the light reaches the desired brightness.



"Switch"sign

#### Middle Touch Sensor

Short touch to get the light temperature 6000K, 4000K and 3000K. Long touch to adjust the light temperature from 6000K-3000K. Release the button when the light reaches the desired color.

### **Right Touch Sensor**



Short touch to turn ON/OFF the defogger.

The mirror is equipped with memory function to preserve the previous brightness/color settings.

\*Suggestion: The mirror is equipped with memory function to preserve the previous brightness/color settings.

## WARNINGS:

-