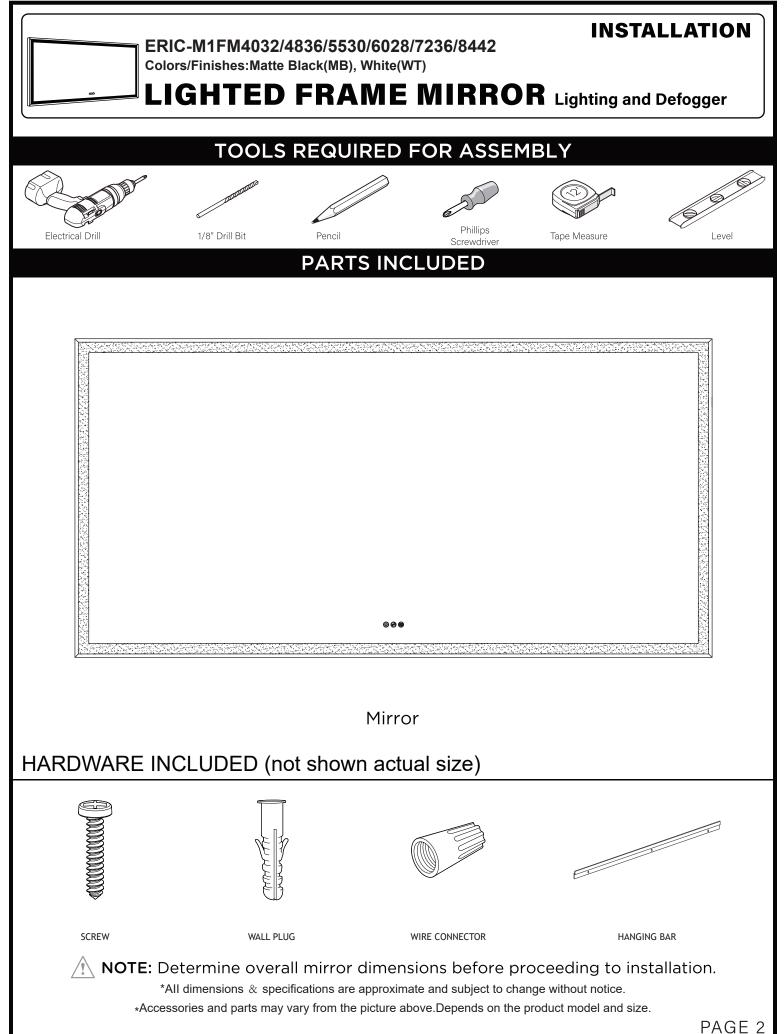

#### ALL RIGHTS RESERVED

PAGE 1









## **TOUCH SWITCH SETTING UP**

#### How to use Touch Switch:

### Left Touch Sensor

Short touch to ON/OFF lighting.

Light brightness 5%-100% control by holding. Release the button when the light reaches the desired brightness.



"Switch"sign

#### Middle Touch Sensor

Short touch to get the light temperature 6000K, 4000K and 3000K. Long touch to adjust the light temperature from 6000K-3000K. Release the button when the light reaches the desired color.

### **Right Touch Sensor**



Short touch to turn ON/OFF the defogger.

The mirror is equipped with memory function to preserve the previous brightness/color settings.

\*Suggestion: The mirror is equipped with memory function to preserve the previous brightness/color settings.

## WARNINGS:

- 1. Please do not use if you found t