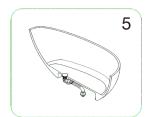

# BATHTUB INSTALLATION INSTRUCTION

NOTE: Due to the nature of the material, models can differ up to 20mm from the listed dimensions.

### PACKING LIST

- Bathtub
- Drain Pipe



## **NOMINAL DIMENSIONS**

MODEL# BATHTUB SIZE B11655 1625x751x530mm



## Installation step diagram

















## **CARE AND MAINTENANCE**

#### **ALWAYS**

- Clean everyday by thoroughly rinsing with a mild soap and warm water and wipe dry.
- Keep the sink free of any standing water as this can cause a buildup of mineral deposit, which can affect the appearance of your sink.
- Always rinse the sink after using any cleaning agent and wipe dry. Clean any mineral deposits. built up over time with a mild solution of vinegar and water followed by a thorough flushing with water.

#### **NEVER**

- Use a steel wool or scouring pad as it damages the sink surface and causes discoloration.
- Let household cleaning agents or bleach sit in your sink for a long period of time as this may ruin the finish of your sink
- Leave rubber mats, sponges, or cleaning pads in the sink for long period of time as thi