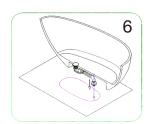

# BATHTUB INSTALLATION INSTRUCTION

NOTE: Due to the nature of the material, models can differ up to 20mm from the listed dimensions.

### PACKING LIST

- Bathtub
- Drain Pipe



## **NOMINAL DIMENSIONS**

MODEL# BATHTUB SIZE B11655 1625x751x530mm



## Installation step diagram

















## **CARE AND MAINTENANCE**

#### **ALWAYS**

- Clean everyday by thoroughly rinsing with a mild soap and warm water and wipe dry.
- Keep the sink free of any standing water as this can cause a buildup of mineral deposit, which can affect the appearance of your sink.
- Always rinse the sink after using any cleaning agent and wipe dry. Clean any mineral deposits. built up over time with a mild solution of vinegar and water followed by a thorough flushing with water.

#### **NEVER**

- Use a steel wool or scouring pad as it damages the sink surface and causes discoloration.
- Let household cleaning agents or bleach sit in your sink for a long period of time as this may ruin the finish of your sink
- Leave rubber mats, sponges, or cleaning pads in the sink for long period of time as this