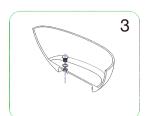

# BATHTUB INSTALLATION INSTRUCTION

NOTE: Due to the nature of the material, models can differ up to 20mm from the listed dimensions.

### PACKING LIST

- Bathtub
- Drain Pipe



## **NOMINAL DIMENSIONS**

MODEL# BATHTUB SIZE B11655 1625x751x530mm



## Installation step diagram

















## **CARE AND MAINTENANCE**

#### **ALWAYS**

- Clean everyday by thoroughly rinsing with a mild soap and warm water and wipe dry.
- Keep the sink free of any standing water as this can cause a buildup of mineral deposit, which can affect the appearance of your sink.
- Always rinse the sink after using any cleaning agent and wipe dry. Clean any mineral deposits. built up over time with a mild solution of vinegar and water followed by a thorough flushing with water.

#### **NEVER**

- Use a steel wool or scouring pad as it damages the sink surface and causes discoloration.
- Let household cleaning agents or bleach sit in your sink for a long period of time as this may ruin the finish of your sink
- Leave rubber mats, sponges, or cleaning pads in the sink for long period of time as