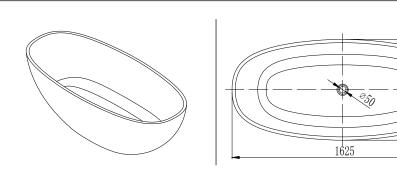

# BATHTUB INSTALLATION INSTRUCTION

NOTE: Due to the nature of the material, models can differ up to 20mm from the listed dimensions.

### PACKING LIST

- Bathtub
- Drain Pipe



## **NOMINAL DIMENSIONS**

MODEL# BATHTUB SIZE B11655 1625x751x530mm



## Installation step diagram

















## **CARE AND MAINTENANCE**

#### **ALWAYS**

- Clean everyday by thoroughly rinsing with a mild soap and warm water and wipe dry.
- Keep the sink free of any standing water as this can cause a buildup of mineral deposit, which can affect the appearance of your sink.
- Always rinse the sink after using any cleaning agent and wipe dry. Clean any mineral deposits. built up over time with a mild solution of vinegar and water followed by a thorough flushing with water.

#### **NEVER**

- Use a steel wool or scouring pad as it damages the sink surface and causes discoloration.
- Let household cleaning agents or bleach sit in your sink for a long period of time as this may ruin