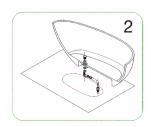

# BATHTUB INSTALLATION INSTRUCTION

NOTE: Due to the nature of the material, models can differ up to 20mm from the listed dimensions.

### PACKING LIST

- Bathtub
- Drain Pipe



## **NOMINAL DIMENSIONS**

MODEL# BATHTUB SIZE B11655 1625x751x530mm



## Installation step diagram

















## **CARE AND MAINTENANCE**

#### **ALWAYS**

- Clean everyday by thoroughly rinsing with a mild soap and warm water and wipe dry.
- Keep the sink free of any standing water as this can cause a buildup of mineral deposit, which can affect the appearance of your sink.
- Always rinse the sink after using any cleaning agent and wipe dry. Clean any mineral deposits. built up over time with a mild solution of vinegar and water followed by a thorough flushing with water.

#### **NEVER**

- Use a steel wool or scouring pad as it damages the sink surface and causes discoloration.
- Let household cleaning agents or bleach sit in your sink for a long period of time as this may ruin the finish of your sink
- Leave rubber mats, sponges, or cleaning pads in the sink for long period of time