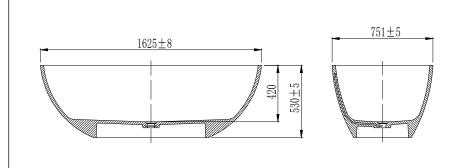

# BATHTUB INSTALLATION INSTRUCTION

NOTE: Due to the nature of the material, models can differ up to 20mm from the listed dimensions.

### PACKING LIST

- Bathtub
- Drain Pipe



## **NOMINAL DIMENSIONS**

MODEL# BATHTUB SIZE B11655 1625x751x530mm



## Installation step diagram

















## **CARE AND MAINTENANCE**

#### **ALWAYS**

- Clean everyday by thoroughly rinsing with a mild soap and warm water and wipe dry.
- Keep the sink free of any standing water as this can cause a buildup of mineral deposit, which can affect the appearance of your sink.
- Always rinse the sink after using any cleaning agent and wipe dry. Clean any mineral deposits. built up over time with a mild solution of vinegar and water followed by a thorough flushing with water.

#### **NEVER**

- Use a steel wool or scouring pad as it damages the sink surface and causes discoloration.
- Let household cleaning agents or bleach sit in your sink for a long period of time as this may ruin the finish of your sink
- Leave rubber mats, sponges, or cleaning pads