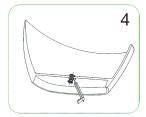

# BATHTUB INSTALLATION INSTRUCTION

NOTE: Due to the nature of the material, models can differ up to 20mm from the listed dimensions.

### PACKING LIST

- Bathtub
- Drain Pipe



## **NOMINAL DIMENSIONS**

MODEL# BATHTUB SIZE B11655 1625x751x530mm



## Installation step diagram

















## **CARE AND MAINTENANCE**

#### **ALWAYS**

- Clean everyday by thoroughly rinsing with a mild soap and warm water and wipe dry.
- Keep the sink free of any standing water as this can cause a buildup of mineral deposit, which can affect the appearance of your sink.
- Always rinse the sink after using any cleaning agent and wipe dry. Clean any mineral deposits. built up over time with a mild solution of vinegar and water followed by a thorough flushing with water.

#### **NEVER**

- Use a steel wool or scouring pad as it damages the sink surface and causes discoloration.
- Let household cleaning agents or bleach sit in your sink for a long period of time as this may ruin the finish of your sink
- Leave rubber mats, sponges, or cleaning pads in the sink for long period of time as t