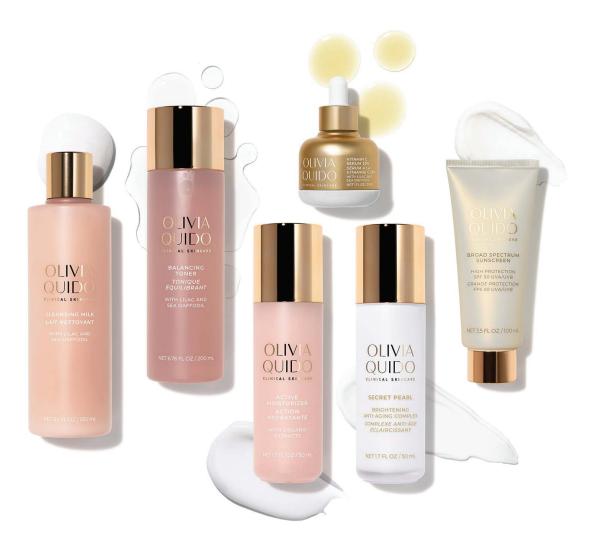

### Step 1: Cleansing Milk

Prep the skin with this gentle cleanser to wash away any impurities.

### Step 2: Balancing Toner

Ensure skin is clear, hydrated and restored to natural pH balance.

## Step 3: Vitamin C Serum

Apply under moisturizer to enhance brightening and pigment correction.

### Step 4: Active Moisturizer

Hydrate to help soften skin, soothe dryness and restore moisture balance.

#### Step 5: Secret Pearl Treatment

Add this brightening treatment to target dark spots and uneven tone.

### Step 6: UVA/UVB SPF 50

Treatments will make your skin more reactive to sun. Protect with a high level broad spectrum SPF.