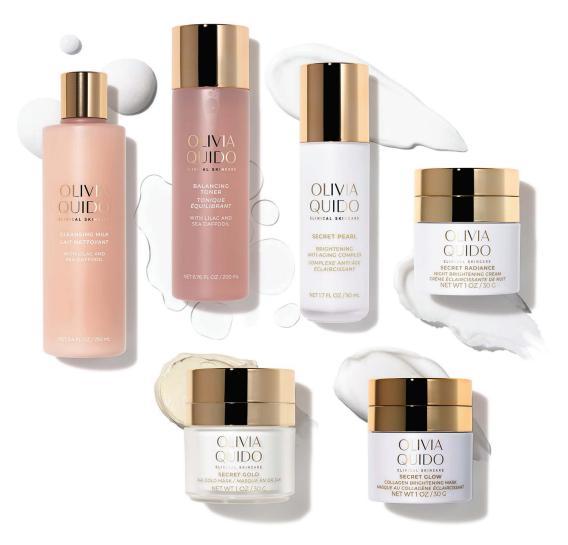

### Step 1: Cleansing Milk

Start by washing away makeup and environmental impurities.

### Step 2: Balancing Toner

Ensure skin is clear, hydrated and restored to natural pH balance.

### Step 3: Secret Pearl Treatment

Use this brightening treatment to target dark spots and uneven tone.

### Step 4: Secret Radiance Cream

Moisturize with this powerful anti-aging, pigmentcorrecting night cream. **MASKS:** (Alternate products weekly using twice a week, 3 days apart. For example alternate between Secret Glow and Secret Gold masks every Monday and Thursday night.)

### Step 5: Secret Gold Mask

This spot correcting mask will resurface for enhanced clarity, smoother texture and a radiance boost.

#### Step 6: Secret Glow Mask

Alternate with this powerful collgen boosting, brightening mask that will smooth lines as it targets dark spots.