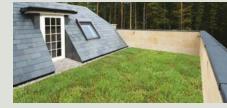

Ensure your waterproofing is complete and water tight

Lay protection fleece over the whole area

Install GrufeGuard on the edges of the roof (if required)

Clip together the GrufeTiles over the roof area

Trim protection fleece and cut GrufeTile's to size as required

Take a photo of the finished roof and share it @grufekit

Got questions? Watch a free training video in our help and advice center: www.grufekit.com/help