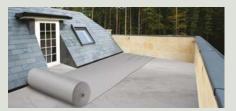

Ensure your waterproofing is complete and water tight

Lay protection fleece over the whole area

Install GrufeGuard on the edges of the roof (if required)

Clip together the GrufeTiles over the roof area

Trim protection fleece and cut GrufeTile's to size as required