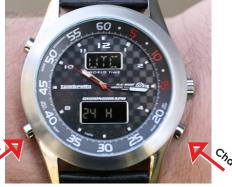

Start by setting UTC time (Coordinated Universal Time), which is the same as London time, where time starts, one hour before Swedish local time. (All time zones will then adjust after UTC automatically) Do this accordingly: Keep pressing the "Mode" button (left side at the top) until you see a city in top window and time in bottom window. Then press the Start/Stop button (Right side) until you see UTC on the top display window.

## Mode Menu:

- Time
- Calender
- Alarm
- Chrongraph
- Timer

Then press the "Select/Reset" button (left side, bottom) for a few seconds until the bottom display starts to blink, change Seconds, Minute and Hour by pressing the Start/Stop button (Right side) and confirm each choice by pressing Select/Reset button in between.