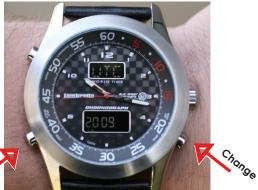

Then you will have a choice of 12h and 24 h display, 24 h is better. Change with Start/Stop button and confirm with Select/Reset button.

Then Press "Mode" button again to set date. When you are in Date mode, Press Select/Reset button again for a few seconds and the lower display starts to blink, then set Month with Start/Stop button, confirm with Select/Reset button, then set Day with Start/Stop button, confirm with Select/Reset button. After this you need to set the correct Year in same procedure, set with Start/Stop button, confirm with Select/Reset button.

Set Calander

Now you can press forward on the Start/reset Button to choose any time zone on both "Date mode" and "Time mode" to witch you like.

Mode

Alarm is same procedure as above.

If you what to set "summertime" do this in the zone you chose, set it in the same way as UTC by first holding the Select/Reste Button a few seconds etc..., but now you will have a new option: