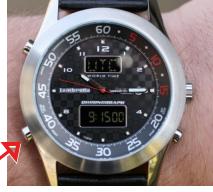

Start by setting UTC time (Coordinated Universal Time), which is the same as London time, where time starts, one hour before Swedish local time. (All time zones will then adjust after UTC automatically) Do this accordingly: Keep pressing the "Mode" button (left side at the top) until you see a city in top window and time in bottom window. Then press the Start/Stop button (Right side) until you see UTC on the top display window.