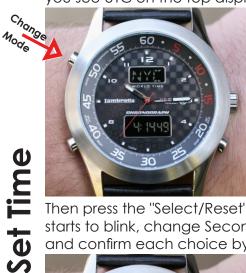

## Mode Menu:

- Time
- Calender
- Alarm
- Chrongraph
- Timer

Then press the "Select/Reset" button (left side, bottom) for a few seconds until the bottom display starts to blink, change Seconds, Minute and Hour by pressing the Start/Stop button (Right side) and confirm each choice by pressing Select/Reset button in between.