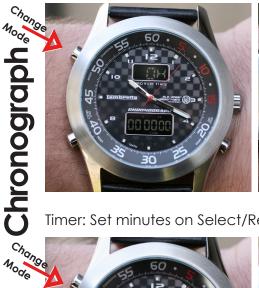

"SMT" (summertime) ON or OFF.

Chronograph: Start stop on right side, Reset on bottom left side.

Timer: Set minutes on Select/Reset button and start and stop on right side button Start/Stop.

Timer

For even more details like Time Zones etc, please download manual at: