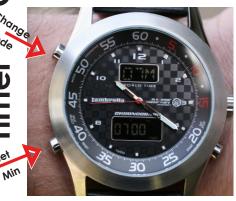

"SMT" (summertime) ON or OFF.

Chronograph: Start stop on right side, Reset on bottom left side.

Timer: Set minutes on Select/Reset button and start and stop on right side button Start/Stop.

Timer

For even more details like Time Zones etc, please download manual at: