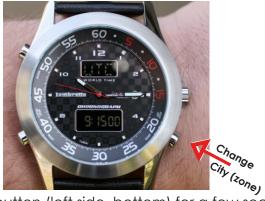

Set Calander

Now you can press forward on the Start/reset Button to choose any time zone on both "Date mode" and "Time mode" to witch you like.

Mode

Alarm is same procedure as above.

If you what to set "summertime" do this in the zone you chose, set it in the same way as UTC by first holding the Select/Reste Button a few seconds etc..., but now you will have a new option: