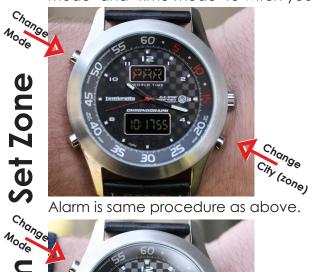

Set Calander

Now you can press forward on the Start/reset Button to choose any time zone on both "Date mode" and "Time mode" to witch you like.

Mode

Alarm is same procedure as above.

If you what to set "summertime" do this in the zone you chose, set it in the same way as UTC by first holding the Select/Reste Button a few seconds etc..., but now you will have a new option:

"SMT" (summertime) ON or OFF.

Chronograph: Start stop on right side, Reset on bottom left side.

Timer: Set minutes on Select/Reset button and start and stop on right side button Start/Stop.

Timer

For even more details like Time Zones etc, please download manual at: