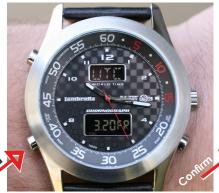

## Mode Menu:

- Time
- Calender
- Alarm
- Chrongraph
- Timer

Then press the "Select/Reset" button (left side, bottom) for a few seconds until the bottom display starts to blink, change Seconds, Minute and Hour by pressing the Start/Stop button (Right side) and confirm each choice by pressing Select/Reset button in between.

Then you will have a choice of 12h and 24 h display, 24 h is better. Change with Start/Stop button and confirm with Select/Reset button.

Then Press "Mode" button again to set date. When you are in Date mode, Press Select/Reset button again for a few seconds and the lower display starts to blink, then set Month with Start/Stop button, confirm with Select/Reset button, then set Day with Start/Stop button, confirm with Select/Reset button. After this you need to set the correct Year in same procedure, set with Start/Stop button, confirm with Select/Reset button.