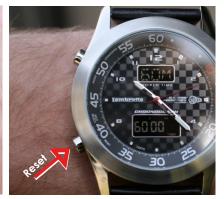

"SMT" (summertime) ON or OFF.

Chronograph: Start stop on right side, Reset on bottom left side.

Timer: Set minutes on Select/Reset button and start and stop on right side button Start/Stop.

Timer

For even more details like Time Zones etc, please download manual at: