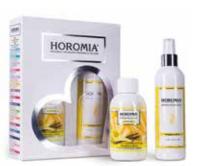

### **HOROTWINS**

Horotwins is the Horomia box that combines the laundry fragrance and the deo fabric spray of the same fragrance, both in 250ml format.

A perfect combination to perfume clothes during washing and then prolong and intensify the scent during and after drying. A few ml of Horotwins laundry fragrance in the washing machine, a few drops on a cotton cloth in the dryer and a few sprays of deo fabric on dry garments will be enough for an intense and long-lasting scent. Horotwins is available in all fragrances.

### HOROTWINS

Duo laundry perfume and Spray-on fabric perfume in 250ml format. Available in all fragrances.

**Aromatic Lavender** Aromatic, fresh, flowery.

**Blue Fior di loto** Flowery, mossy.

**Musica del Sole**Mossy, sweet, flower and powdery.