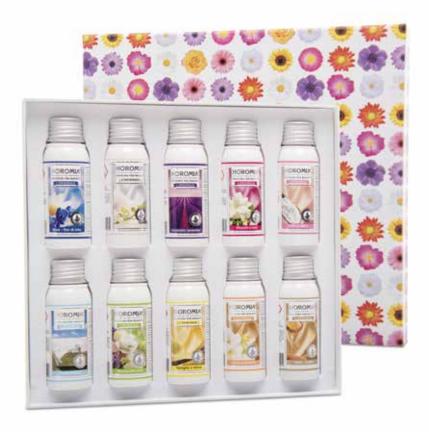

### **HOROBOX**

Perfect for trying and discovering the fragrances of the Horomia universe, Horobox is ideal as a gift box.

The box is available in two versions: Horobox Fiori, colorful and floral in perfect Horomia style, and Horobox Silver, elegant and sparkling, created as a version for the Holidays and then included in the permanent line.

Horobox contains 10 bottles of laundry fragrance of 50 ml. Fragrances may vary depending on availability, images are purely indicative.

#### **Horobox Fiori**

Contains 10 bottles of 50ml

\*Contents may vary depending on availability, images are purely indicative.

Laundry perfume