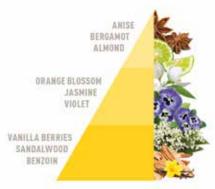

### DIFFUSERS WITH STICKS

Room diffuser sticks available in 8 fragrances. Product includes fragrance in 200ml size and rattan stick.

**Arancio e cannella**Citrusy, spicy, fruity e Mossy.

**Vaniglia e benzoino**Flowery, almond, sandal with notes of vanilla.

#### Vaniglia e benzoino

Flowery, almond, sandal with notes of vanilla.

Vigneto rosso

Notes of wine, fruity, sweet and green.

Fiori blu

Spicy, flowery, fresh.

Lino e fior di cotone

Flowery, mossy, woody.