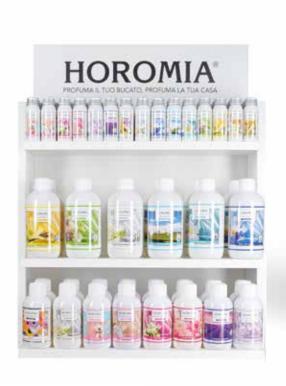

### **Counter Display**

Height 70cm; Depth 27cm; Width 53cm.

info@horomia.it - www.horomia.it

Is a proprietary brand of: **DEOLAB SRL**Via Enrico Fermi, 12/14 · 24050 · Grassobbio (BG)
info@deolabsrl.it · www.deolabsrl.it