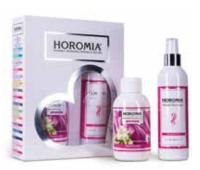

### **HOROTWINS**

Horotwins is the Horomia box that combines the laundry fragrance and the deo fabric spray of the same fragrance, both in 250ml format.

A perfect combination to perfume clothes during washing and then prolong and intensify the scent during and after drying. A few ml of Horotwins laundry fragrance in the washing machine, a few drops on a cotton cloth in the dryer and a few sprays of deo fabric on dry garments will be enough for an intense and long-lasting scent. Horotwins is available in all fragrances.

### HOROTWINS

Duo laundry perfume and Spray-on fabric perfume in 250ml format. Available in all fragrances.

**Aromatic Lavender** Aromatic, fresh, flowery.

**Blue Fior di loto** Flowery, mossy.

**Musica del Sole**Mossy, sweet, flower and powdery.