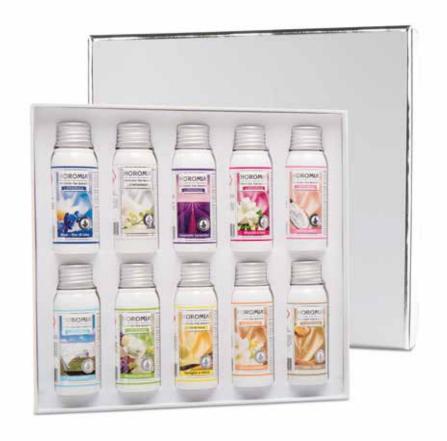

### **HOROBOX**

Perfect for trying and discovering the fragrances of the Horomia universe, Horobox is ideal as a gift box.

The box is available in two versions: Horobox Fiori, colorful and floral in perfect Horomia style, and Horobox Silver, elegant and sparkling, created as a version for the Holidays and then included in the permanent line.

Horobox contains 10 bottles of laundry fragrance of 50 ml. Fragrances may vary depending on availability, images are purely indicative.

#### **Horobox Silver**

Contains 10 bottles of 50ml

\*Contents may vary depending on availability, images are purely indicative.