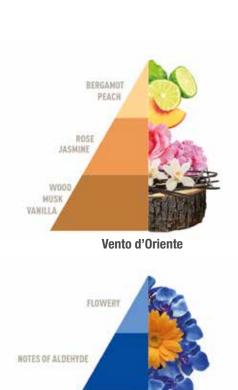

Flowery, fresh, mossy.

Vento d'Oriente

Flowery, woody.

Vaniglia e Mirra

Sweet, fruity, with notes of vanilla.

Liberty

Flowery, fresh, citrusy.

**Imperial Soap** 

# MULTIPURPOSE SCENTED BAGS

**Petali di Peonia** Fresh, blossoms, fruity, woody.

Muschi e Loto Flowery, fresh.

**Soffice Talco**Flowery with notes of talc.

**Baby Talco** Flowery, fresh, mossy.

**Vento d'Oriente** Flowery, woody.

# SINGLE-USE SACHET

Petali di Peonia

Vento d'Oriente

Muschi e Loto

Vaniglia e Mirra

**Soffice Talco** 

Liberty

**Baby Talco** 