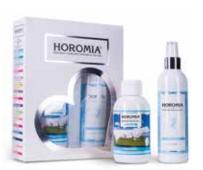

### **HOROTWINS**

Horotwins is the Horomia box that combines the laundry fragrance and the deo fabric spray of the same fragrance, both in 250ml format.

A perfect combination to perfume clothes during washing and then prolong and intensify the scent during and after drying. A few ml of Horotwins laundry fragrance in the washing machine, a few drops on a cotton cloth in the dryer and a few sprays of deo fabric on dry garments will be enough for an intense and long-lasting scent. Horotwins is available in all fragrances.

### HOROTWINS

Duo laundry perfume and Spray-on fabric perfume in 250ml format. Available in all fragrances.

**Aromatic Lavender** Aromatic, fresh, flowery.

**Blue Fior di loto** Flowery, mossy.

**Musica del Sole**Mossy, sweet, flower and powdery.