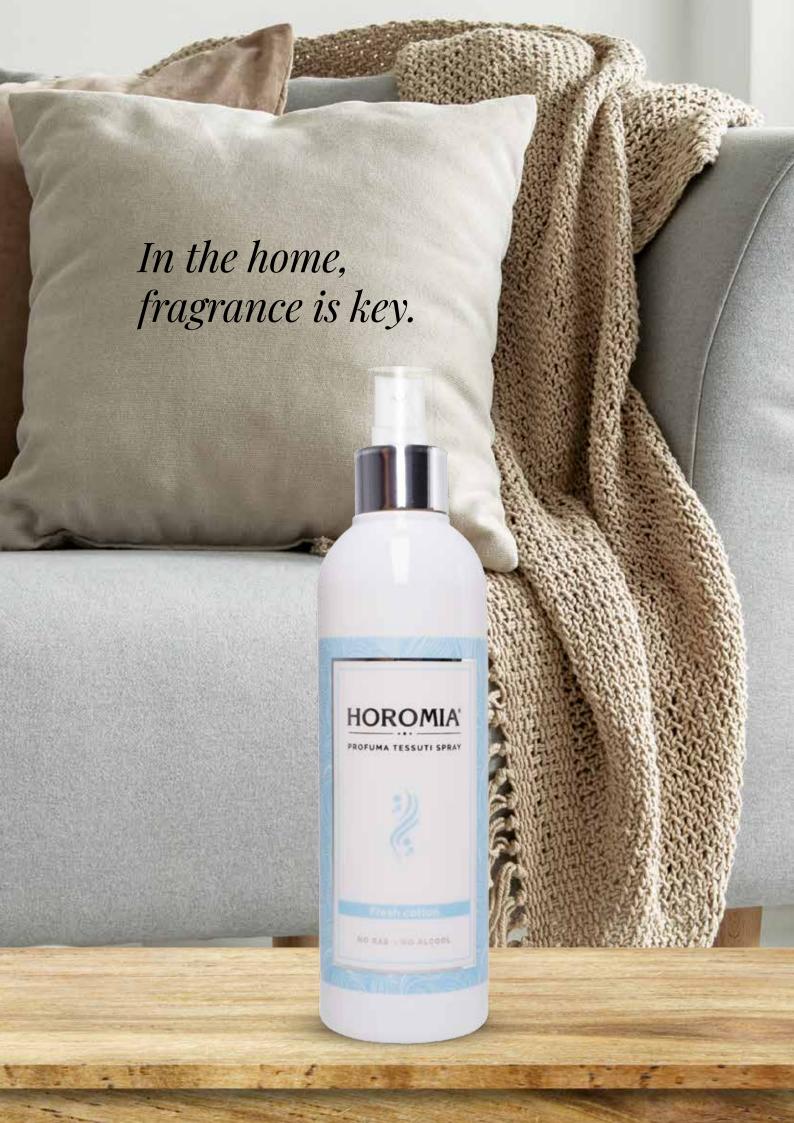

### **SPRAY-ON FABRIC PERFUME**

Horomia spray-on fabric perfume is suitable for all types of fabric, including the most delicate ones. Thanks to the innovative alcohol and gas free formula they do not stain and do not smear. They contain molecules which neutralize unpleasant odors and are ideal for curtains, car interiors, upholstery and all your laundry. After shaking, use the spray from a distance of about 20cm to give a delicious and lasting feeling of freshness and cleanliness to your fabrics. Available in all fragrances.

### SPRAY-ON FABRIC PERFUME

Spray-on fabric perfume is available in all fragrances in 250ml format.

**Aromatic Lavender** 

Aromatic, fresh, flowery.

Musica del Sole

Mossy, sweet, flower and powdery.

**Bianco Infinito** 

Mossy, flowery, rose-fragranced, aromatic.

**Fresh Cotton** 

Flowery with notes of aldehyde, fresh, woody.

Blue Fior di loto

Flowery, mossy.

Brezza di Primavera

Freesia, flowery, fresh and aromatic.

White

Flowery with notes of aldehyde.

**Gold Argan** 

Woody, mossy.