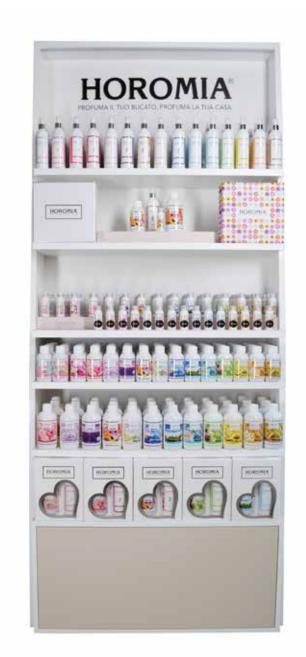

### **EXHIBITORS FURNITURE**

Horomia offers retailers three different types of display units of various sizes to meet all display needs and requirements: two wall units and a counter display unit. Our furniture is designed to allow the best presentation of Horomia products to customers, thanks to special shelves and shelves made to fit the size of each product and package.

Horomia furniture is supplied upon signing a contract with minimum order.