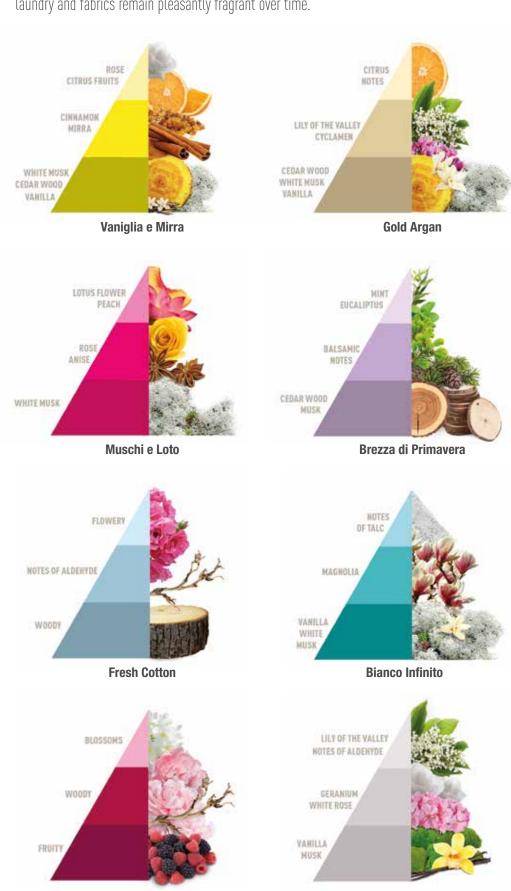

**Gold Argan** Woody, mossy.

### LAUNDRY PERFUME

Petali di Peonia

Fresh, blossoms, fruity, woody.

Muschi e Loto

Flowery, fresh.

**Soffice Talco** 

Flowery with notes of talc.

**Baby Talco** 

Flowery, fresh, mossy.

Vento d'Oriente

Flowery, woody.

Vaniglia e Mirra

Sweet, fruity, with notes of vanilla.

Liberty

Flowery, fresh, citrusy.

**Imperial Soap** 

**Brezza di Primavera**Freesia, flowery, fresh and aromatic.

**Bianco Infinito**Mossy, flowery, rose-fragranced, aromatic.

**White** Flowery with notes of aldehyde.

**Fresh Cotton**Flowery with notes of aldehyde, fresh, woody.

### **EXCLUSIVE ESSENCES**

Our fragrances are not just perfumes, but exclusive essences, specifically created to ensure that laundry and fabrics remain pleasantly fragrant over time.

White

Petali di Peonia