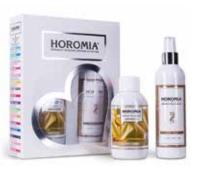

### **HOROTWINS**

Horotwins is the Horomia box that combines the laundry fragrance and the deo fabric spray of the same fragrance, both in 250ml format.

A perfect combination to perfume clothes during washing and then prolong and intensify the scent during and after drying. A few ml of Horotwins laundry fragrance in the washing machine, a few drops on a cotton cloth in the dryer and a few sprays of deo fabric on dry garments will be enough for an intense and long-lasting scent. Horotwins is available in all fragrances.

### HOROTWINS

Duo laundry perfume and Spray-on fabric perfume in 250ml format. Available in all fragrances.

**Aromatic Lavender** Aromatic, fresh, flowery.

**Blue Fior di loto** Flowery, mossy.

**Musica del Sole**Mossy, sweet, flower and powdery.