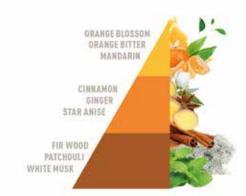

### DIFFUSERS WITH STICKS

Room diffuser sticks available in 8 fragrances. Product includes fragrance in 200ml size and rattan stick.

**Arancio e cannella**Citrusy, spicy, fruity e Mossy.

**Vaniglia e benzoino**Flowery, almond, sandal with notes of vanilla.

**Sandalo e pepe rosa** Amber, woody.

**Vigneto rosso**Notes of wine, fruity, sweet and green.