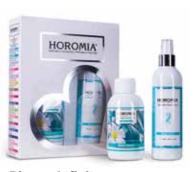

### **HOROTWINS**

Horotwins is the Horomia box that combines the laundry fragrance and the deo fabric spray of the same fragrance, both in 250ml format.

A perfect combination to perfume clothes during washing and then prolong and intensify the scent during and after drying. A few ml of Horotwins laundry fragrance in the washing machine, a few drops on a cotton cloth in the dryer and a few sprays of deo fabric on dry garments will be enough for an intense and long-lasting scent. Horotwins is available in all fragrances.

### HOROTWINS

Duo laundry perfume and Spray-on fabric perfume in 250ml format. Available in all fragrances.

**Aromatic Lavender** Aromatic, fresh, flowery.

**Blue Fior di loto** Flowery, mossy.

**Musica del Sole**Mossy, sweet, flower and powdery.