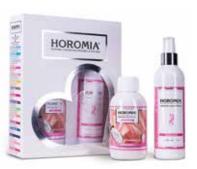

### **HOROTWINS**

Horotwins is the Horomia box that combines the laundry fragrance and the deo fabric spray of the same fragrance, both in 250ml format.

A perfect combination to perfume clothes during washing and then prolong and intensify the scent during and after drying. A few ml of Horotwins laundry fragrance in the washing machine, a few drops on a cotton cloth in the dryer and a few sprays of deo fabric on dry garments will be enough for an intense and long-lasting scent. Horotwins is available in all fragrances.

### HOROTWINS

Duo laundry perfume and Spray-on fabric perfume in 250ml format. Available in all fragrances.

**Aromatic Lavender** Aromatic, fresh, flowery.

**Blue Fior di loto** Flowery, mossy.

**Musica del Sole**Mossy, sweet, flower and powdery.