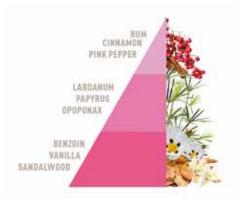

**Sandalo e pepe rosa** Amber, woody.

**Vigneto rosso**Notes of wine, fruity, sweet and green.

#### Vaniglia e benzoino

Flowery, almond, sandal with notes of vanilla.

Vigneto rosso

Notes of wine, fruity, sweet and green.

Fiori blu

Spicy, flowery, fresh.

Lino e fior di cotone

Flowery, mossy, woody.