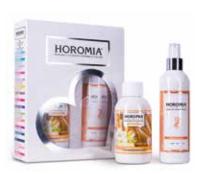

### **HOROTWINS**

Horotwins is the Horomia box that combines the laundry fragrance and the deo fabric spray of the same fragrance, both in 250ml format.

A perfect combination to perfume clothes during washing and then prolong and intensify the scent during and after drying. A few ml of Horotwins laundry fragrance in the washing machine, a few drops on a cotton cloth in the dryer and a few sprays of deo fabric on dry garments will be enough for an intense and long-lasting scent. Horotwins is available in all fragrances.

### HOROTWINS

Duo laundry perfume and Spray-on fabric perfume in 250ml format. Available in all fragrances.

**Aromatic Lavender** Aromatic, fresh, flowery.

**Blue Fior di loto** Flowery, mossy.

**Musica del Sole**Mossy, sweet, flower and powdery.