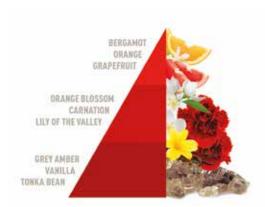

### HOROTWINS

Duo laundry perfume and Spray-on fabric perfume in 250ml format. Available in all fragrances.

**Aromatic Lavender** Aromatic, fresh, flowery.

**Blue Fior di loto** Flowery, mossy.

**Musica del Sole**Mossy, sweet, flower and powdery.

**Brezza di Primavera**Freesia, flowery, fresh and aromatic.

**Bianco Infinito**Mossy, flowery, rose-fragranced, aromatic.

**White** Flowery with notes of aldehyde.

**Fresh Cotton**Flowery with notes of aldehyde, fresh, woody.