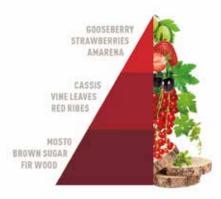

**Sandalo e pepe rosa** Amber, woody.

**Vigneto rosso**Notes of wine, fruity, sweet and green.

#### Vaniglia e benzoino

Flowery, almond, sandal with notes of vanilla.

Vigneto rosso

Notes of wine, fruity, sweet and green.

Fiori blu

Spicy, flowery, fresh.

Lino e fior di cotone

Flowery, mossy, woody.