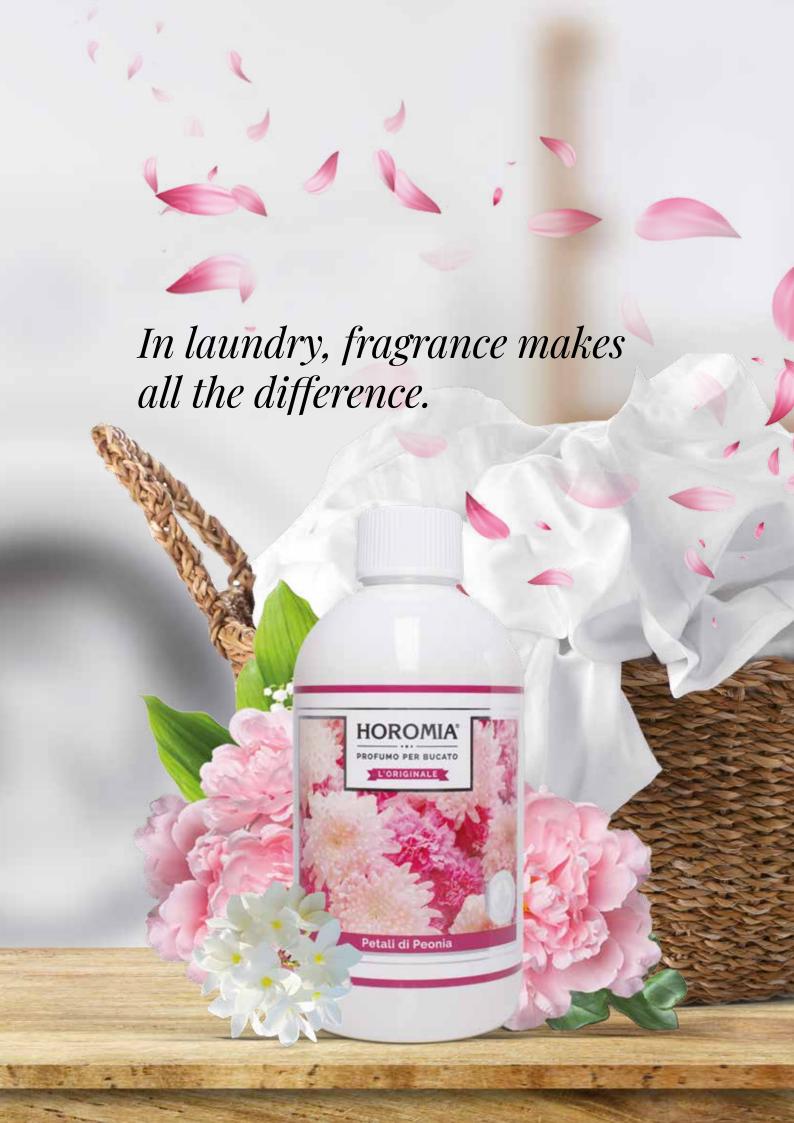

### **LAUNDRY PERFUME**

Horomia laundry fragrances are essences created to ensure a pleasantly scented laundry intensely and for a long time. Just a few drops in the washing-machine tray will give your laundry a pleasant, lasting fragrance. Available in 50ml, 250ml and 500ml bottles.

### LAUNDRY PERFUME

Petali di Peonia

Fresh, blossoms, fruity, woody.

Muschi e Loto

Flowery, fresh.

**Soffice Talco** 

Flowery with notes of talc.

**Baby Talco** 