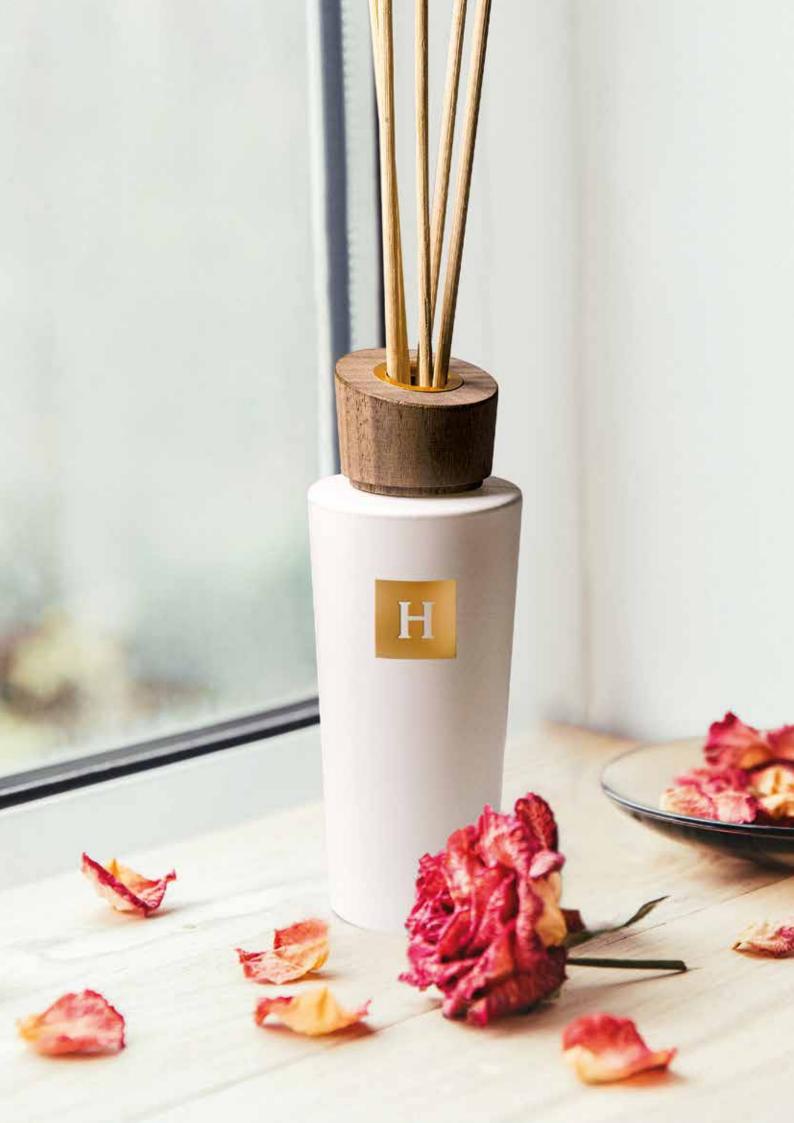

### **DIFFUSERS WITH STICKS**

Home Fragrance is Horomia's new line of ambient diffusers with sticks. Eight fragrances, created with essences made in Italy, that weave harmonies and different olfactory nuances, suitable for every room in the house. Unique essences that furnish and perfume the space in a perfect balance between refinement and simplicity. Each diffuser is an opaque white glass vase, with a linear design and a handcrafted walnut wood ferrule. Horomia Home Fragrance, with a discreet elegance, is perfect to place wherever you want to give a gradual and constant fragrance to your home.

### DIFFUSERS WITH STICKS

Room diffuser sticks available in 8 fragrances. Product includes fragrance in 200ml size and rattan stick.

**Arancio e cannella**Citrusy, spicy, fruity e Mossy.

**Vaniglia e benzoino**Flowery, almond, sandal with notes of vanilla.