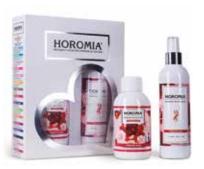

### **HOROTWINS**

Horotwins is the Horomia box that combines the laundry fragrance and the deo fabric spray of the same fragrance, both in 250ml format.

A perfect combination to perfume clothes during washing and then prolong and intensify the scent during and after drying. A few ml of Horotwins laundry fragrance in the washing machine, a few drops on a cotton cloth in the dryer and a few sprays of deo fabric on dry garments will be enough for an intense and long-lasting scent. Horotwins is available in all fragrances.

### HOROTWINS

Duo laundry perfume and Spray-on fabric perfume in 250ml format. Available in all fragrances.

**Aromatic Lavender** Aromatic, fresh, flowery.

**Blue Fior di loto** Flowery, mossy.

**Musica del Sole**Mossy, sweet, flower and powdery.