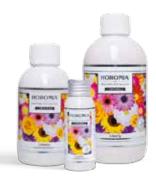

### **LAUNDRY PERFUME**

Horomia laundry fragrances are essences created to ensure a pleasantly scented laundry intensely and for a long time. Just a few drops in the washing-machine tray will give your laundry a pleasant, lasting fragrance. Available in 50ml, 250ml and 500ml bottles.

### LAUNDRY PERFUME

Horomia laundry fragrance is available in all fragrances and in 50ml, 250ml and 500ml sizes.

**Aromatic Lavender** Aromatic, fresh, flowery.

**Blue Fior di loto** Flowery, mossy.

**Musica del Sole**Mossy, sweet, flower and powdery.

**Brezza di Primavera**Freesia, flowery, fresh and aromatic.

**Bianco Infinito**Mossy, flowery, rose-fragranced, aromatic.

**White** Flowery with notes of aldehyde.

**Fresh Cotton**Flowery with notes of aldehyde, fresh, woody.

**Gold Argan** Woody, mossy.