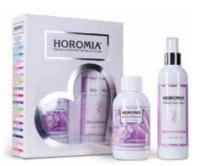

### **HOROTWINS**

Horotwins is the Horomia box that combines the laundry fragrance and the deo fabric spray of the same fragrance, both in 250ml format.

A perfect combination to perfume clothes during washing and then prolong and intensify the scent during and after drying. A few ml of Horotwins laundry fragrance in the washing machine, a few drops on a cotton cloth in the dryer and a few sprays of deo fabric on dry garments will be enough for an intense and long-lasting scent. Horotwins is available in all fragrances.

### HOROTWINS

Duo laundry perfume and Spray-on fabric perfume in 250ml format. Available in all fragrances.

**Aromatic Lavender** Aromatic, fresh, flowery.

**Blue Fior di loto** Flowery, mossy.

**Musica del Sole**Mossy, sweet, flower and powdery.