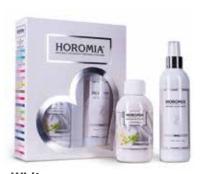

### **HOROTWINS**

Horotwins is the Horomia box that combines the laundry fragrance and the deo fabric spray of the same fragrance, both in 250ml format.

A perfect combination to perfume clothes during washing and then prolong and intensify the scent during and after drying. A few ml of Horotwins laundry fragrance in the washing machine, a few drops on a cotton cloth in the dryer and a few sprays of deo fabric on dry garments will be enough for an intense and long-lasting scent. Horotwins is available in all fragrances.

### HOROTWINS

Duo laundry perfume and Spray-on fabric perfume in 250ml format. Available in all fragrances.

**Aromatic Lavender** Aromatic, fresh, flowery.

**Blue Fior di loto** Flowery, mossy.

**Musica del Sole**Mossy, sweet, flower and powdery.