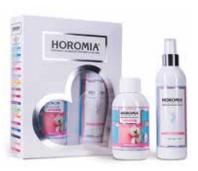

### **HOROTWINS**

Horotwins is the Horomia box that combines the laundry fragrance and the deo fabric spray of the same fragrance, both in 250ml format.

A perfect combination to perfume clothes during washing and then prolong and intensify the scent during and after drying. A few ml of Horotwins laundry fragrance in the washing machine, a few drops on a cotton cloth in the dryer and a few sprays of deo fabric on dry garments will be enough for an intense and long-lasting scent. Horotwins is available in all fragrances.

### HOROTWINS

Duo laundry perfume and Spray-on fabric perfume in 250ml format. Available in all fragrances.

**Aromatic Lavender** Aromatic, fresh, flowery.

**Blue Fior di loto** Flowery, mossy.

**Musica del Sole**Mossy, sweet, flower and powdery.