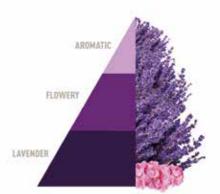

### LAUNDRY PERFUME

Horomia laundry fragrance is available in all fragrances and in 50ml, 250ml and 500ml sizes.

**Aromatic Lavender** Aromatic, fresh, flowery.

**Blue Fior di loto** Flowery, mossy.

**Musica del Sole**Mossy, sweet, flower and powdery.