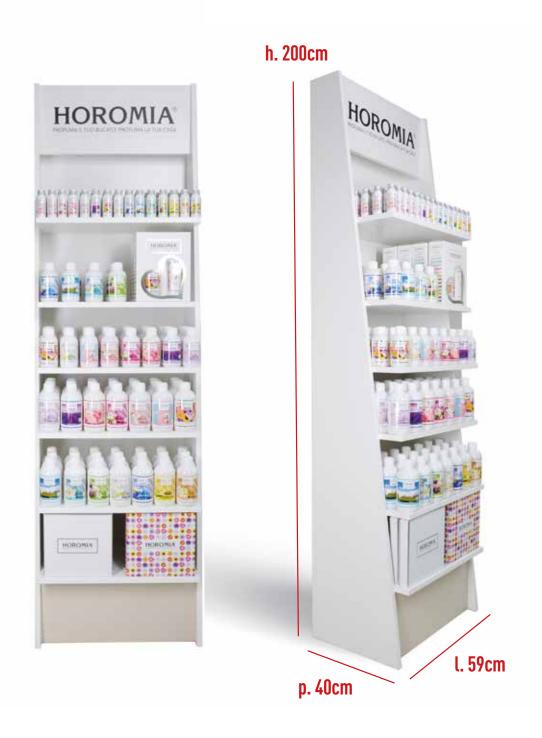

nthetic and natural oils, created to ensure an intense and long-lasting scent.



Arancio e cannella



Vaniglia e benzoino



Sandalo e pepe rosa



Vigneto rosso



All'ombra degli aranci



Fiori blu



Brezza minerale



Lino e fior di cotone

### **EXHIBITORS FURNITURE**

Horomia offers retailers three different types of display units of various sizes to meet all display needs and requirements: two wall units and a counter display unit. Our furniture is designed to allow the best presentation of Horomia products to customers, thanks to special shelves and shelves made to fit the size of each product and package.

Horomia furniture is supplied upon signing a contract with minimum order.





### Large display stand

Height 231cm; Depth 40cm; Width 100cm.

### **EXHIBITORS FURNITURE**



### **Small display stand**

Height 200cm; Depth 40cm; Width 59cm.

### **EXHIBITORS FURNITURE**





### **Counter Display**

Height 70cm; Depth 27cm; Width 53cm.



info@horomia.it - www.horomia.it

Is a proprietary brand of: **DEOLAB SRL**Via Enrico Fermi, 12/14 · 24050 · Grassobbio (BG)
info@deolabsrl.it · www.deolabsrl.it