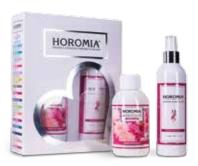

### **HOROTWINS**

Horotwins is the Horomia box that combines the laundry fragrance and the deo fabric spray of the same fragrance, both in 250ml format.

A perfect combination to perfume clothes during washing and then prolong and intensify the scent during and after drying. A few ml of Horotwins laundry fragrance in the washing machine, a few drops on a cotton cloth in the dryer and a few sprays of deo fabric on dry garments will be enough for an intense and long-lasting scent. Horotwins is available in all fragrances.

### HOROTWINS

Duo laundry perfume and Spray-on fabric perfume in 250ml format. Available in all fragrances.

**Aromatic Lavender** Aromatic, fresh, flowery.

**Blue Fior di loto** Flowery, mossy.

**Musica del Sole**Mossy, sweet, flower and powdery.