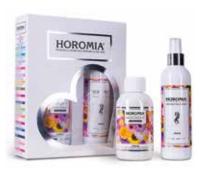

### **HOROTWINS**

Horotwins is the Horomia box that combines the laundry fragrance and the deo fabric spray of the same fragrance, both in 250ml format.

A perfect combination to perfume clothes during washing and then prolong and intensify the scent during and after drying. A few ml of Horotwins laundry fragrance in the washing machine, a few drops on a cotton cloth in the dryer and a few sprays of deo fabric on dry garments will be enough for an intense and long-lasting scent. Horotwins is available in all fragrances.

### HOROTWINS

Duo laundry perfume and Spray-on fabric perfume in 250ml format. Available in all fragrances.

**Aromatic Lavender** Aromatic, fresh, flowery.

**Blue Fior di loto** Flowery, mossy.

**Musica del Sole**Mossy, sweet, flower and powdery.