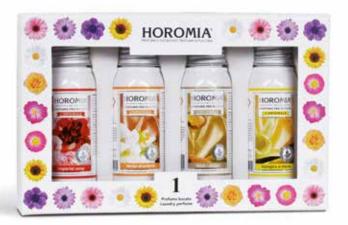

# HORO 1, HORO 2, HORO 3 AND HORO 4

All Horomia fragrances enclosed in four boxes.

Each box is a composition of four 50 ml laundry fragrances in a flowery package. Horo 1, Horo 2, Horo 3 and Horo 4 are perfect to give to yourself or to someone you love to try and discover all the fragrances of the Horomia world.

#### Horo 1

Contains 4 bottles of 50ml

Imperial Soap, Vento d'Oriente, Gold Argan and Vaniglia e mirra.

Laundry perfume