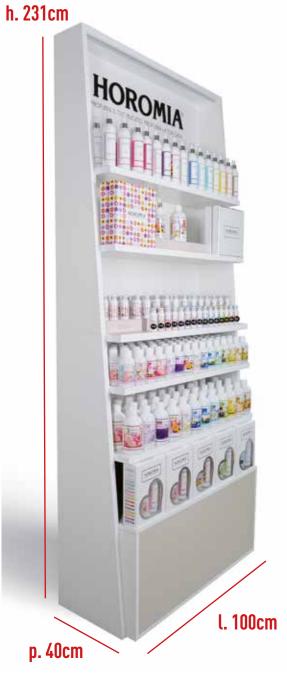

o e fior di cotone

Flowery, mossy, woody.

Our fragrances are exclusive essences, composed of synthetic and natural oils, created to ensure an intense and long-lasting scent.



Arancio e cannella



Vaniglia e benzoino



Sandalo e pepe rosa



Vigneto rosso



All'ombra degli aranci



Fiori blu



Brezza minerale



Lino e fior di cotone

### **EXHIBITORS FURNITURE**

Horomia offers retailers three different types of display units of various sizes to meet all display needs and requirements: two wall units and a counter display unit. Our furniture is designed to allow the best presentation of Horomia products to customers, thanks to special shelves and shelves made to fit the size of each product and package.

Horomia furniture is supplied upon signing a contract with minimum order.





### Large display stand

Height 231cm; Depth 40cm; Width 100cm.

### **EXHIBITORS FURNITURE**



### **Small display stand**

Height 200cm; Depth 40cm; Width 59cm.

### **EXHIBITORS FURNITURE**





### **Counter Display**

Height 70cm; Depth 27cm; Width 53cm.



info@horomia.it - www.horomia.it

Is a proprietary brand of: **DEOLAB SRL**Via Enrico Fermi, 12/14 · 24050 · Grassobbio (BG)
info@deolabsrl.it · www.deolabsrl.it