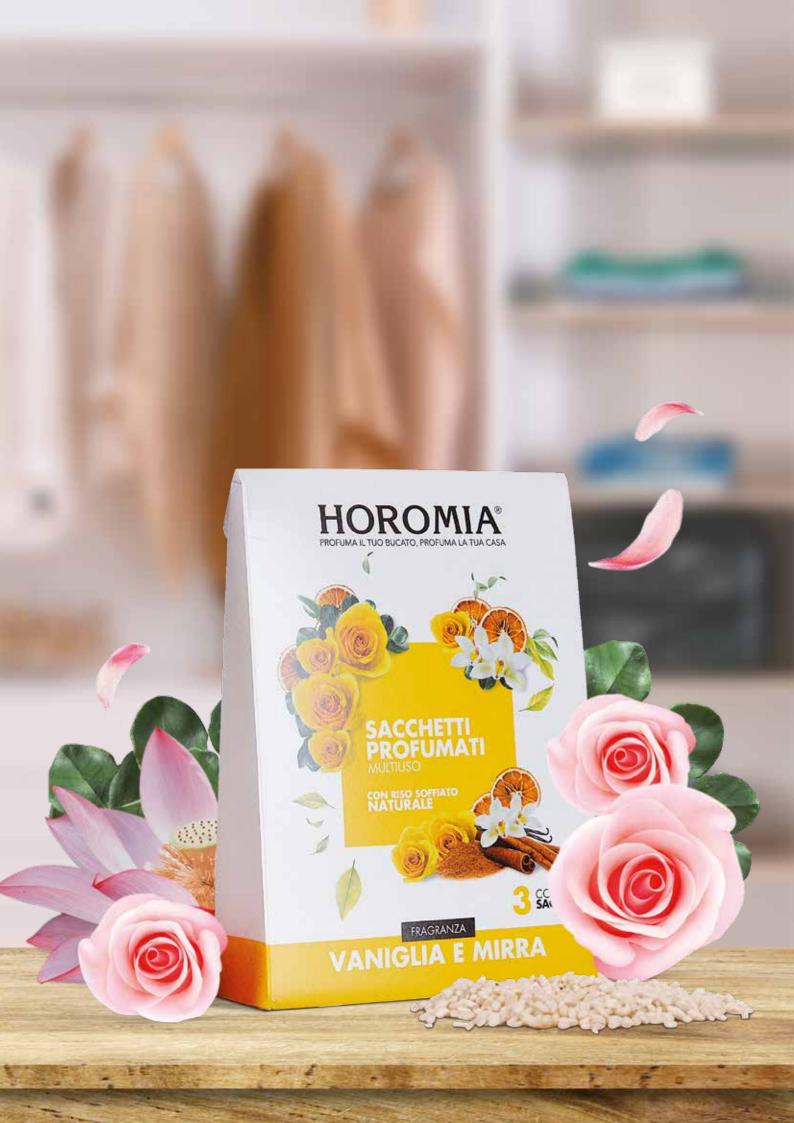

### **MULTIPURPOSE SCENTED BAGS**

Multipurpose scented bags Horomia are created with natural puffed rice with many uses to give your clothes and your home the scent of your favorite fragrance. Each package contains three scented sachets, each wrapped in a transparent bag with high protection to prevent the scent from dispersing. They are perfect for closets, drawers, suitcases, containers and vacuum cleaners by opening the bag and vacuuming only the rice. Available in all fragrances.

### **MULTIPURPOSE SCENTED BAGS**

Available in all fragrances. Each package contains 3 scented sachets.

**Aromatic Lavender** Aromatic, fresh, flowery.

**Blue Fior di loto** Flowery, mossy.

**Musica del Sole**Mossy, sweet, flower and powdery.