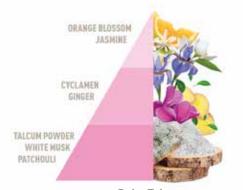

### LAUNDRY PERFUME

Petali di Peonia

Fresh, blossoms, fruity, woody.

Muschi e Loto

Flowery, fresh.

**Soffice Talco** 

Flowery with notes of talc.

**Baby Talco** 

Flowery, fresh, mossy.

Vento d'Oriente

Flowery, woody.

Vaniglia e Mirra

Sweet, fruity, with notes of vanilla.

Liberty

Flowery, fresh, citrusy.

**Imperial Soap** 