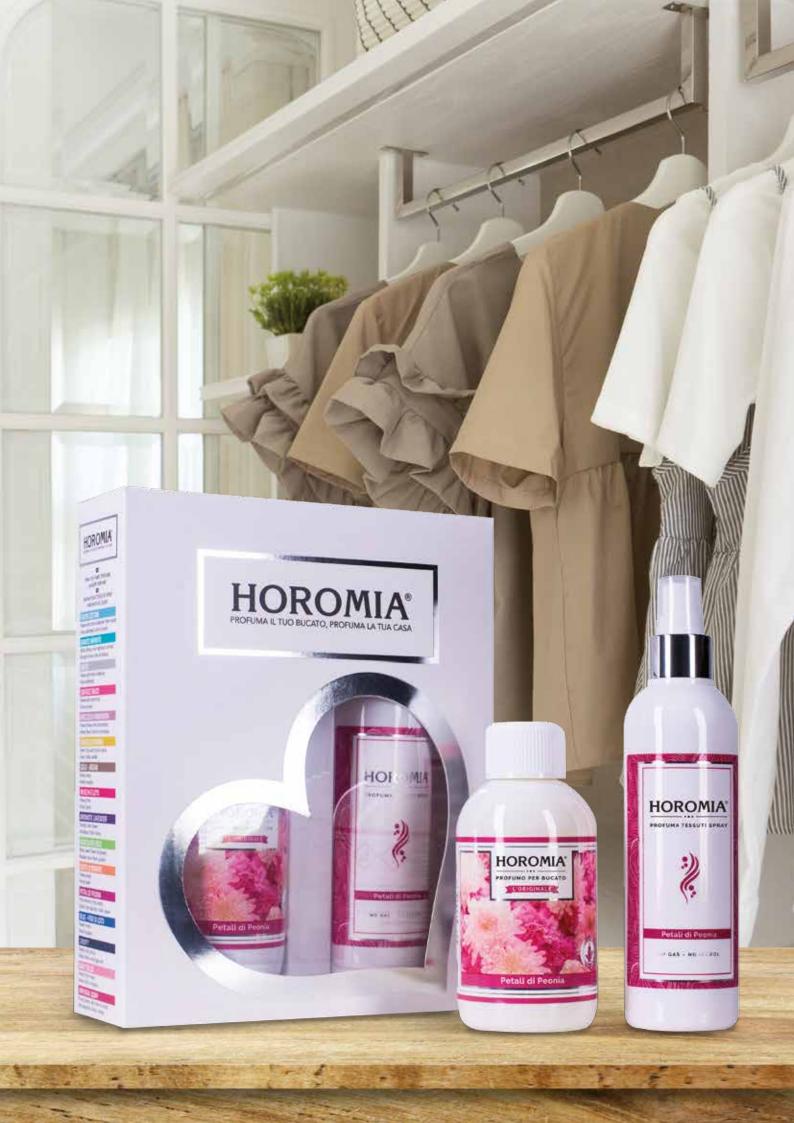

### **HOROTWINS**

Horotwins is the Horomia box that combines the laundry fragrance and the deo fabric spray of the same fragrance, both in 250ml format.

A perfect combination to perfume clothes during washing and then prolong and intensify the scent during and after drying. A few ml of Horotwins laundry fragrance in the washing machine, a few drops on a cotton cloth in the dryer and a few sprays of deo fabric on dry garments will be enough for an intense and long-lasting scent. Horotwins is available in all fragrances.

### HOROTWINS

Duo laundry perfume and Spray-on fabric perfume in 250ml format. Available in all fragrances.

**Aromatic Lavender** Aromatic, fresh, flowery.

**Blue Fior di loto** Flowery, mossy.

**Musica del Sole**Mossy, sweet, flower and powdery.