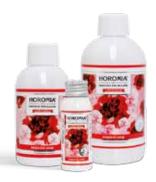

### LAUNDRY PERFUME

Petali di Peonia

Fresh, blossoms, fruity, woody.

Muschi e Loto

Flowery, fresh.

**Soffice Talco** 

Flowery with notes of talc.

**Baby Talco** 

Flowery, fresh, mossy.

Vento d'Oriente

Flowery, woody.

Vaniglia e Mirra

Sweet, fruity, with notes of vanilla.

Liberty

Flowery, fresh, citrusy.

**Imperial Soap** 

Citrusy, flowery, with notes of vanilla.