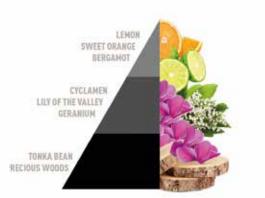

#### Horo 3

Contains 4 bottles of 50ml

Aromatic Lavender, Brezza di Primavera, Petali di Peonia and Baby talco.

Laundry perfume