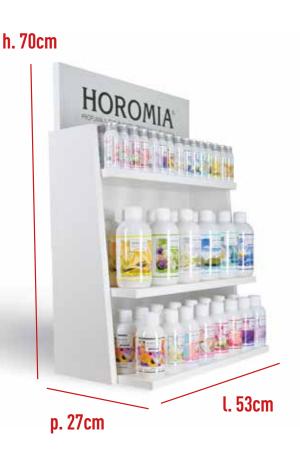

### **EXHIBITORS FURNITURE**

### **Counter Display**

Height 70cm; Depth 27cm; Width 53cm.

info@horomia.it - www.horomia.it

Is a proprietary brand of: **DEOLAB SRL**Via Enrico Fermi, 12/14 · 24050 · Grassobbio (BG)
info@deolabsrl.it · www.deolabsrl.it