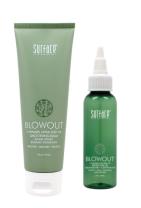

# 50% LAUNCH PROMO

Save 50% on Blowout High Gloss Rinse with purchase of Blowout Shampoo

#### **KEY DISCOVERY POINTS:**

- ✓ Wraps hair with Sugar Crystals for a glass like blowout
- ✓ Instantly shine, smooth & soften with Rice Protein
- √ 30 second in-salon or at home treatment
- ✓ Provides heat protection, moisture and style memory
- ✓ FREE OF Propylene Glycol
- ✓ For all hair types