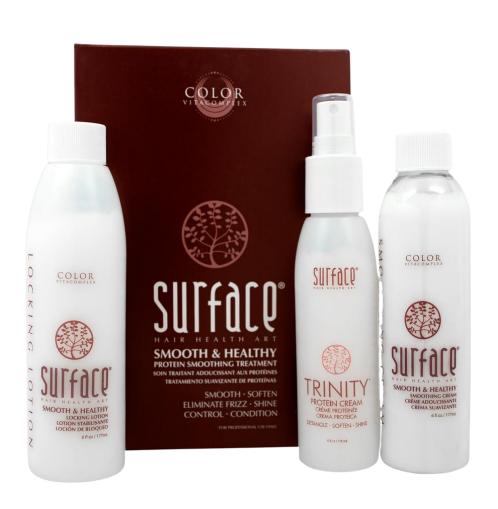

### **SMOOTH & HEALTHY KIT**

#### WHY SMOOTH & HEALTHY TREATMENT?

- Smooth & Reduce Curl
- Defrizz with Smoothing Bath service
- Can use Pure Color same day as Smoothing Bath
- Quick & easy to use

'CLICK HERE' TO LEARN HOW-TO
SMOOTHING BATH