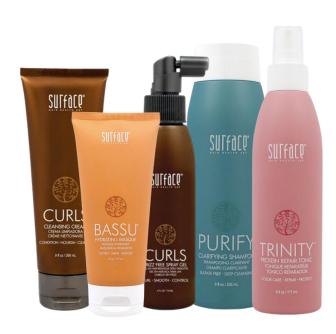

# JULY ONLY SUMMER GO-TO'S

- Purify Clarifying Shampoo
- Curls Frizz Free Spray Gel
- Trinity Protein Repair Tonic
- Curls Cleansing Cream
- Bassu Masque