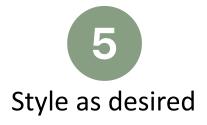

#### **HOW IT WORKS?**

Sugar Crystals and Rice Protein wrap the hair while Babassu and Hemp Seed Oil provide heat resistant moisture and style memory.

**USE:** Shampoo and condition with Blowout Shampoo and Conditioner. Squeeze out excess moisture. Drench hair root to end with Blowout High Gloss, let sit for 30 seconds and rinse. Style as desired.