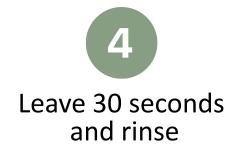

#### **HOW IT WORKS?**

Sugar Crystals and Rice Protein wrap the hair while Babassu and Hemp Seed Oil provide heat resistant moisture and style memory.

**USE:** Shampoo and condition with Blowout Shampoo and Conditioner. Squeeze out excess moisture. Drench hair root to end with Blowout High Gloss, let sit for 30 seconds and rinse. Style as desired.