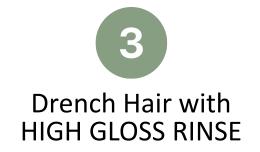

#### **HOW IT WORKS?**

Sugar Crystals and Rice Protein wrap the hair while Babassu and Hemp Seed Oil provide heat resistant moisture and style memory.

**USE:** Shampoo and condition with Blowout Shampoo and Conditioner. Squeeze out excess moisture. Drench hair root to end with Blowout High Gloss, let sit for 30 seconds and rinse. Style as desired.