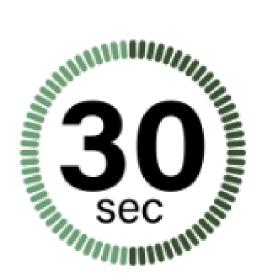

#### **KEY DISCOVERY POINTS:**

- ✓ Wraps hair with Sugar Crystals for a glass like blowout
- ✓ Instantly shine, smooth & soften with Rice Protein
- √ 30 second in-salon or at home treatment
- ✓ Provides heat protection, moisture and style memory
- ✓ FREE OF Propylene Glycol
- ✓ For all hair types

#### **HOW IT WORKS?**

Sugar Crystals and Rice Protein wrap the hair while Babassu and Hemp Seed Oil provide heat resistant moisture and style memory.

**USE:** Shampoo and condition with Blowout Shampoo and Conditioner. Squeeze out excess moisture. Drench hair root to end with Blowout High Gloss, let sit for 30 seconds and rinse. Style as desired.