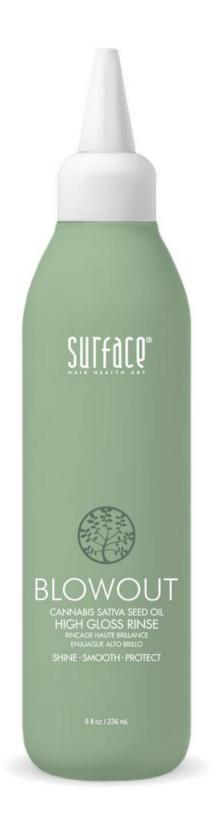

#### **SERVICE:**

• NEW Blowout High Gloss Rinse In-Salon or at home treatment service

# 50% LAUNCH PROMO

Save 50% on Blowout High Gloss Rinse with purchase of Blowout Shampoo

#### **KEY DISCOVERY POINTS:**

- ✓ Wraps hair with Sugar Crystals for a glass like blowout
- ✓ Instantly shine, smooth & soften with Rice Protein
- √ 30 second in-salon or at home treatment
- ✓ Provides heat protection, moisture and style memory
- ✓ FREE OF Propylene Glycol
- ✓ For all hair types

#### WHAT IT IS?

Instant shine and glossing rinse.

#### WHAT IT DOES?

Instantly smooth, soften and gloss the cuticle for a glass like blowout.

#### **HOW IT WORKS?**

Sugar Crystals and Rice Protein wrap the hair while Babassu and Hemp Seed Oil provide heat resistant moisture and style memory.

**USE:** Shampoo and condition with Blowout Shampoo and Conditioner. Squeeze out excess moisture. Drench hair root to end with Blowout High Gloss, let sit for 30 seconds and rinse. Style as desired.

#### WHO IS IT FOR?

All hair types. Stylists and their guests desiring the ultimate glossy blowout.

#### **PROBLEM IT SOLVES?**

Many gloss treatments use Propylene Glycol to give hair shine, however this ingredient may be a concerning allergen and can become drying to the hair and scalp. Blowout High Gloss Rinse is Propylene Glycol Free, formulated naturally delivering extreme shine and gloss.