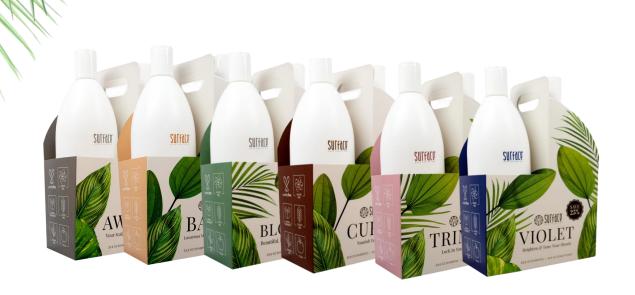

#### **RETAIL:**

- Annual Liter Sale
- Violet & Rose Mix & Match
- Texture Legends
- Hair Loss Awareness Month FREE Scalp Detox Aug ONLY
- Summer Go-To's July ONLY
- HOLIDAY PRE-SALE AUGUST 1-31

#### LITER SINGLE

Awaken Shampoo Awaken Conditioner

Bassu Shampoo

Bassu Conditioner

Bassu Masque

Blowout Shampoo Blowout Conditioner

Curls Shampoo

Curls Conditioner

#### **LITER SINGLE**

Purify Shampoo

Trinity Shampoo
Trinity Conditioner

Trinity Tonic

Trinity Protein Cream

Violet Shampoo

Violet Conditioner

# MIX & MATCH

30 Duo's or 60 Singles and receive a 6" Contour Shear!

\*SHEAR AVAILABLE ON PRE-ORDERS ONLY - MAY 1 - 31, 2023

- All liters must be on 1 single invoice to receive shear. Multiple orders/shears allowed.
- Shear is shipped directly from Surface Hair with proof of Invoice.
- Invoice must be sent to admin@surfacehair.com within 30 days of liter order placed to receive shear.
- Shears are while supplies last.