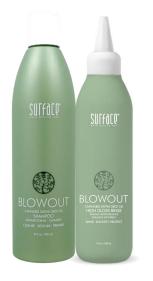

#### **SERVICE:**

• NEW Blowout High Gloss Rinse In-Salon or at home treatment service

# 50% LAUNCH PROMO

Save 50% on Blowout High Gloss Rinse with purchase of Blowout Shampoo

#### **HOW IT WORKS?**

Sugar Crystals and Rice Protein wrap the hair while Babassu and Hemp Seed Oil provide heat resistant moisture and style memory.

**USE:** Shampoo and condition with Blowout Shampoo and Conditioner. Squeeze out excess moisture. Drench hair root to end with Blowout High Gloss, let sit for 30 seconds and rinse. Style as desired.