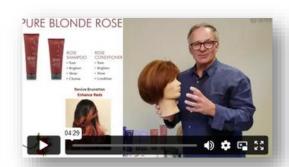

# 50% LAUNCH PROMO

Save 50% on Blowout High Gloss Rinse with purchase of Blowout Shampoo

#### **KEY DISCOVERY POINTS:**

- ✓ Wraps hair with Sugar Crystals for a glass like blowout
- ✓ Instantly shine, smooth & soften with Rice Protein
- √ 30 second in-salon or at home treatment
- ✓ Provides heat protection, moisture and style memory
- ✓ FREE OF Propylene Glycol
- ✓ For all hair types

#### WHAT IT IS?

Instant shine and glossing rinse.

#### WHAT IT DOES?

Instantly smooth, soften and gloss the cuticle for a glass like blowout.

#### **HOW IT WORKS?**

Sugar Crystals and Rice Protein wrap the hair while Babassu and Hemp Seed Oil provide heat resistant moisture and style memory.

**USE:** Shampoo and condition with Blowout Shampoo and Conditioner. Squeeze out excess moisture. Drench hair root to end with Blowout High Gloss, let sit for 30 seconds and rinse. Style as desired.

#### WHO IS IT FOR?

All hair types. Stylists and their guests desiring the ultimate glossy blowout.

#### **PROBLEM IT SOLVES?**

Many gloss treatments use Propylene Glycol to give hair shine, however this ingredient may be a concerning allergen and can become drying to the hair and scalp. Blowout High Gloss Rinse is Propylene Glycol Free, formulated naturally delivering extreme shine and gloss.