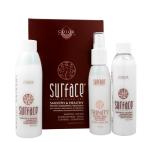

### **SMOOTH & HEALTHY KIT**

#### WHY SMOOTH & HEALTHY TREATMENT?

- Smooth & Reduce Curl
- Defrizz with Smoothing Bath service
- Can use Pure Color same day as Smoothing Bath
- Quick & easy to use

'CLICK HERE' TO LEARN HOW-TO
SMOOTHING BATH

CLICK HERE to become certified in Smooth & Healthy