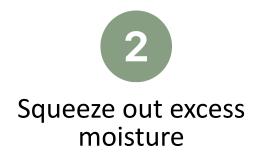

#### **HOW IT WORKS?**

Sugar Crystals and Rice Protein wrap the hair while Babassu and Hemp Seed Oil provide heat resistant moisture and style memory.

**USE:** Shampoo and condition with Blowout Shampoo and Conditioner. Squeeze out excess moisture. Drench hair root to end with Blowout High Gloss, let sit for 30 seconds and rinse. Style as desired.