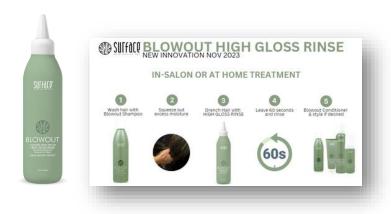

#### **SERVICE:**

• NEW Blowout High Gloss Rinse In-Salon or at home treatment service

# 50% LAUNCH PROMO

Save 50% on Blowout High Gloss Rinse with purchase of Blowout Shampoo

#### **KEY DISCOVERY POINTS:**

- ✓ Wraps hair with Sugar Crystals for a glass like blowout
- ✓ Instantly shine, smooth & soften with Rice Protein
- √ 30 second in-salon or at home treatment
- ✓ Provides heat protection, moisture and style memory
- ✓ FREE OF Propylene Glycol
- ✓ For all hair types

#### WHAT IT IS?

Instant shine and glossing rinse.

#### WHAT IT DOES?

Instantly smooth, soften and gloss the cuticle for a glass like blowout.

#### **HOW IT WORKS?**

Sugar Crystals and Rice Protein wrap the hair while Babassu and Hemp Seed Oil provide heat resistant moisture and style memory.

**USE:** Shampoo and condition with Blowout Shampoo and Conditioner. Squeeze out excess moisture. Drench hair root to end with Blowout High Gloss, let sit for 30 seconds and rinse. Style as desired.

#### WHO IS IT FOR?

All hair types. Stylists and their guests desiring the ultimate glossy blowout.

#### **PROBLEM IT SOLVES?**

Many gloss treatments use Propylene Glycol to give hair shine, however this ingredient may be a concerning allergen and can become drying to the hair and scalp. Blowout High Gloss Rinse is Propylene Glycol Free, formulated naturally delivering extreme shine and gloss.

## IN-SALON OR AT HOME TREATMENT

**BEFORE & AFTER BLOWOUT HIGH GLOSS TREATMENT** 

## IN-SALON OR AT HOME TREATMENT