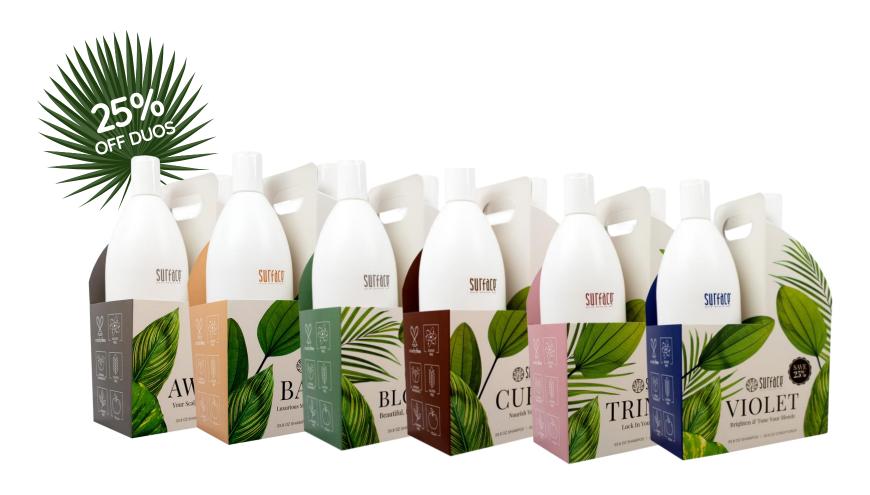

#### **DUO'S**

Awaken

Bassu

Blowout

Curls

Violet

Trinity

# MIX & MATCH

30 Duo's or 60 Singles and receive a 6" Contour Shear!

\*SHEAR AVAILABLE ON PRE-ORDERS ONLY - MAY 1 - 31, 2023

- All liters must be on 1 single invoice to receive shear. Multiple orders/shears allowed.
- Shear is shipped directly from Surface Hair with proof of Invoice.
- Invoice must be sent to admin@surfacehair.com within 30 days of liter order placed to receive shear.
- Shears are while supplies last.