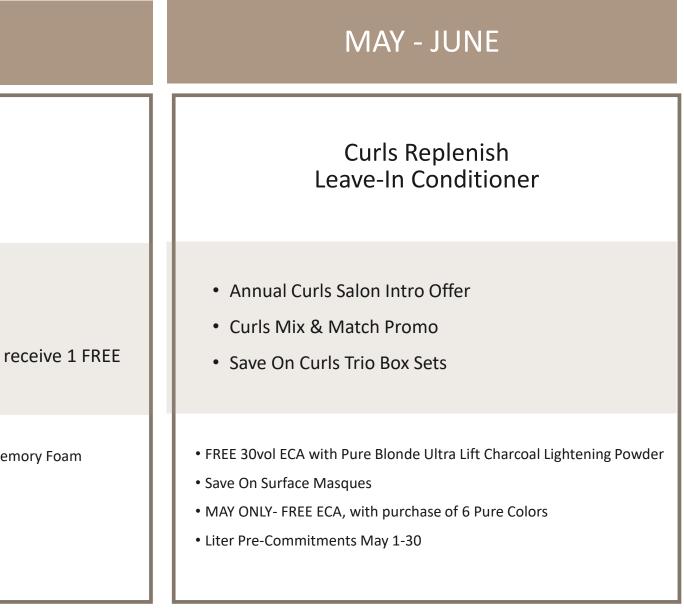

### MAY Curls Replenish Leave-in Conditioner

#### **SERVICE:**

- Curls Bake Treatments
- Color Clarity Shine Treatments
- FREE 30vol ECA with Pure Blonde Ultra Lift Charcoal Lightening Powder
- FREE 7vol or 20vol ECA with 6 Pure Colors MAY ONLY

#### STYLIST DEVELOPMENT:

CLICH HERE TO LEARN New Curls Replenish Leave-In Conditioner (VIDEO RELEASE APRIL 2024)

**Click Here to learn** Surface Curls Bake Treatment

**CLICK HERE** to become certified in **Surface Curls** 

#### **RETAIL:**

- NEW Curls Replenish Leave-In Conditioner Curls Mix & Match Promo • Save On Surface Masques Liter Pre-Commitments May 1-30
- Annual Curls Salon Intro Offer • Save On Curls Trio Box Sets