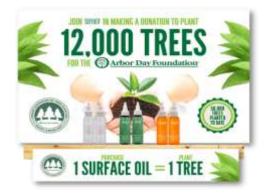

### FOR EVERY BOTTLE OF BASSU OIL, BASSU GOLD & BLOWOUT PROTECTIVE OIL SOLD, SURFACE WILL PLANT 1 TREE FOR THE ARBOR DAY FOUNDATION

### **77,000 TREES PLANTED SINCE 2016**

### **MIX & MATCH OFFER** Buy 1 Oil, get 1 Oil 50% OFF

**Click Here to download** in-salon sign