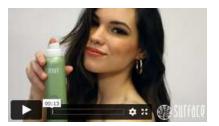

### **JANUARY** Awaken Blow-Dry Foam

### THICKEN. CONTROL. SHAPE.

WHAT IT IS? Light weight blow-dry foam.

**WHAT IT DOES?** Thicken and protect fine and fragile hair while blow drying with flexible medium hold.

**HOW IT WORKS?** Light to the touch, yet rich in thickening and protective botanicals. This botanical blend of Amaranth Protein, Pro-vitamin B-5 and Ceramide NP interlock together and wrap around the hair strand. This blend creates a thicker hair strand with flexible styling control and specialized protection from heat and environmental damage.

HOW TO USE IT? Pump Awaken Blow-dry Foam into your hands and spread from root to ends on damp hair and blow-dry style.

WHO IS IT FOR? Who is it for? Fine/Fragile hair types wanting light weight, flexible hold with thicker, fuller hair and maximum protection and condition while blow-drying.

**PROBLEM IT SOLVES?** Traditional foams use plastics which add weight and are drying to the hair. Awaken Blow-Dry Foam thickens and protects hair naturally for healthy, thicker looking hair.