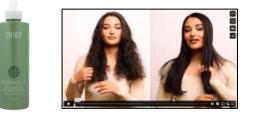

## SUFFIC CURLS REPLENISH LEAVE-IN CONDITIONER **NEW INNOVATION MAY 2024**

Before & After

Before & After

### **MOISTURIZE. DETANGLE. PROTECT.**

**WHAT IT IS?** A multitasking leave-in conditioner for curly and textured hair types.

WHAT IT DOES? Moisturize, detangle, heat protect, de-frizz, shine, strengthen, and soothe curly and textured hair types.

**HOW IT WORKS?** Cocoa Butter, Babassu Seed Oil and Glycoprotein replenish curls with the ultimate, fatty acid, antioxidant, and amino acid blend. Babassu Oil carries moisture rich fatty acids and strengthening amino acids into and onto curls while sealing hair with the ultimate antioxidant protection.

**HOW TO USE IT:** Mist into damp hair prior to detangling. Use with every wash.

WHO IS IT FOR? All curly, and textured hair types who desire daily moisturized, detangled, and healthy hair.

**PROBLEM SOLVED?** Many leave-in conditioners use plastics and propylene glycol to make hair smooth and shiny, however these ingredients are drying to curls and over time creating more damage. Curls Replenish Leave-in Conditioner is the answer for healthy curls naturally.