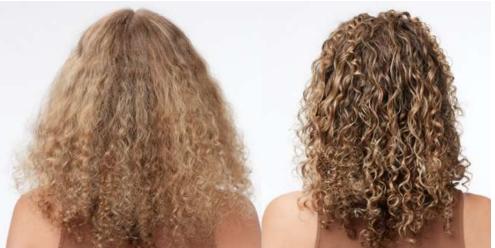

## SUFFIC CURLS REPLENISH LEAVE-IN CONDITIONER **NEW INNOVATION MAY 2024**

Before & After

Before & After

### **MOISTURIZE. DETANGLE. PROTECT.**

**WHAT IT IS?** A multitasking leave-in conditioner for curly and textured hair types.

WHAT IT DOES? Moisturize, detangle, heat protect, de-frizz, shine, strengthen, and soothe curly and textured hair types.

**HOW IT WORKS?** Cocoa Butter, Babassu Seed Oil and Glycoprotein replenish curls with the ultimate, fatty acid, antioxidant, and amino acid blend. Babassu Oil carries moisture rich fatty acids and strengthening amino acids into and onto curls while sealing hair with the ultimate antioxidant protection.