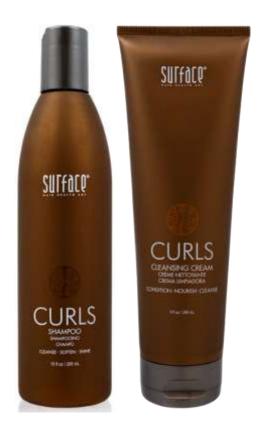

### Wash hair with Curls Shampoo OR Cleansing Cream

Apply Curls Conditioner or Masque, leave on 60 seconds & rinse

Apply Curls Replenish Leave-In Conditioner

ALL PROMOTIONS ARE SUBJECT TO CHANGE AT ANY TIME. PLEASE REFER TO DISTRIBUTOR MONTHLY PROMOTIONAL SHEET FOR PRICING AND CONFIRMATION

#### **CHOOSE FROM:**

- NEW Curls Leave-In Conditioner
- Curls Oil Gel 6oz
- Curls Cleansing Cream 9oz
  Curls Shampoo 10oz
  Curls Conditioner 6oz

- Curls Serum 1.7oz
- Curl Whip Mousse 5.5ozCurls Firm Mousse 8oz
- Curls Cream Wax 4oz

- Curls Frizz Free Spray Gel 4oz
  Curls Smoothing Cream 7oz
  Curls Finishing Spray 10oz *Curls Masque (not included. Refer to*) Masque Sale)

#### **CURLS TRIO BOX SET SAVE 20%**

#### **INCLUDES:** Curls Shampoo 10oz Curls Conditioner 6oz Curl Whip Mousse 5.5oz

**Click Here to learn** Surface Curls Bake Treatmen

**CLICK HERE** to become certified in Surface Curls