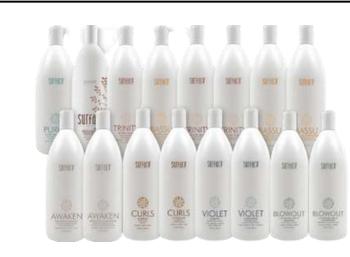

#### **RETAIL:**

- NEW Curls Replenish Leave-In Conditioner Curls Mix & Match Promo • Save On Surface Masques Liter Pre-Commitments May 1-30
- Annual Curls Salon Intro Offer • Save On Curls Trio Box Sets

### Mix & Match 30 Liter Duos or 60 Singles, receive 1 Surface Shear Of Choice!

Choose from: 5.75" Swivel, 6" Contour Swivel, 7" Swivel, 7" Diamond Contour, RZ Fine Texturizing Swivel Blender, RZ Texturizing Swivel Blender, Notch 16 Swivel

#### **DUOS 25% OFF**

AWAKEN

BASSU

BLOWOUT

CURLS

TRINITY

VIOLET

#### **DUOS 20% OFF**

- Trinity Shampoo
- Trinity Conditioner
- Trinity Repair Tonic
- Trinity Protein Cream
- Bassu Shampoo
- Bassu Conditioner
- Bassu Masque
- Awaken Shampoo
- Awaken Conditioner

- Curls Shampoo
- Curls Conditioner
- Violet Shampoo
  - Violet Conditioner
  - Purify Shampoo
  - Blowout Shampoo