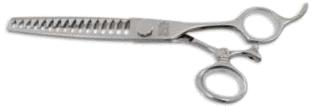

#### **DIAMOND CONTOUR SHEAR 6.75"**

- Contour Grip Provides Ergonomic Control
- 6.75" Provides Perfect Length for Creativity
- Easy Touch Pivot Control for Stylist Cutting Preference

6.75" Provides Perfect Length for Creativity