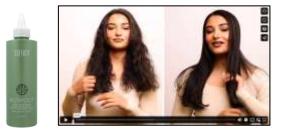

### MAY Curls Replenish Leave-in Conditioner

## SUFFIC CURLS REPLENISH LEAVE-IN CONDITIONER **NEW INNOVATION MAY 2024**

Before & After

Before & After

### **MOISTURIZE. DETANGLE. PROTECT.**

**WHAT IT IS?** A multitasking leave-in conditioner for curly and textured hair types.

WHAT IT DOES? Moisturize, detangle, heat protect, de-frizz, shine, strengthen, and soothe curly and textured hair types.

**HOW IT WORKS?** Cocoa Butter, Babassu Seed Oil and Glycoprotein replenish curls with the ultimate, fatty acid, antioxidant, and amino acid blend. Babassu Oil carries moisture rich fatty acids and strengthening amino acids into and onto curls while sealing hair with the ultimate antioxidant protection.