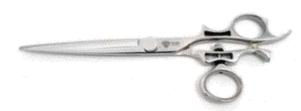

#### 7" SWIVEL SHEAR

- Oval Swivel Thumb for perfect fi & control
- 7" Provides Perfect Length for Creativity
- Easy Touch Pivot Control for Stylist Cutting Preference