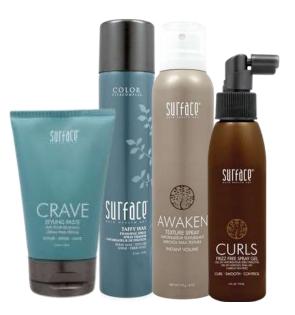

### **MIX & MATCH CHOOSE ANY 2**

- Crave Styling Paste
- Taffy Spray Wax
- Awaken Texture Spray
- Curls Frizz Free Spray Gel