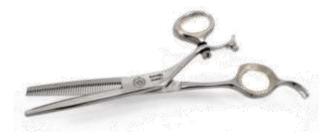

#### 5.75" SWIVEL SHEAR

- Oval Swivel Thumb for perfect fi & control
- 5.75" Provides Perfect Length for Creativity
- Easy Touch Pivot Control for Stylist Cutting Preference

#### 7" SWIVEL SHEAR

- Oval Swivel Thumb for perfect fi & control
- 7" Provides Perfect Length for Creativity
- Easy Touch Pivot Control for Stylist Cutting Preference