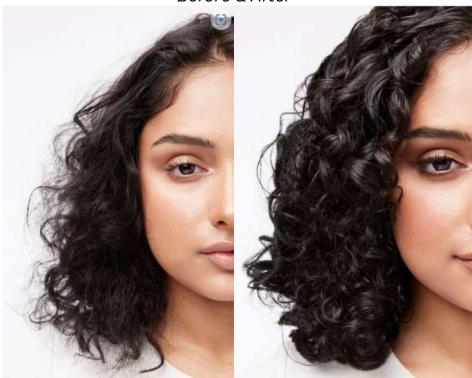

## SUFFIC CURLS REPLENISH LEAVE-IN CONDITIONER **NEW INNOVATION MAY 2024**

Before & After

Before & After

### **MOISTURIZE. DETANGLE. PROTECT.**

**WHAT IT IS?** A multitasking leave-in conditioner for curly and textured hair types.

WHAT IT DOES? Moisturize, detangle, heat protect, de-frizz, shine, strengthen, and soothe curly and textured hair types.

**HOW IT WORKS?** Cocoa Butter, Babassu Seed Oil and Glycoprotein replenish curls with the ultimate, fatty acid, antioxidant, and amino acid blend. Babassu Oil carries moisture rich fatty acids and strengthening amino acids into and onto curls while sealing hair with the ultimate antioxidant protection.