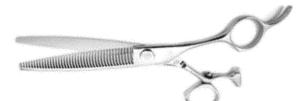

#### **NOTCH 16 SWIVEL SHEAR**

- Oval Swivel Thumb for perfect fi & control •
- Ergonomic Control & balance •
- 16 Deep Groves for easy hair release ٠
- Ultimate Texture

#### **RZ SWIVEL BLENDER**

- Razors Edge with curved shaped separation teeth.
- Cuts a tapered 'Razored' edge
- Blends to a soft blended look
- Oval Swivel Thumb for perfect fi & control ٠
- **Ergonomic Control & balance**