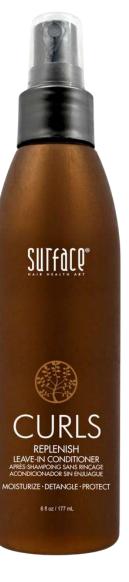

### MAY Curls Replenish Leave-in Conditioner

## SUFFIC CURLS REPLENISH LEAVE-IN CONDITIONER **NEW INNOVATION MAY 2024**

Before & After

Before & After

### **MOISTURIZE. DETANGLE. PROTECT.**