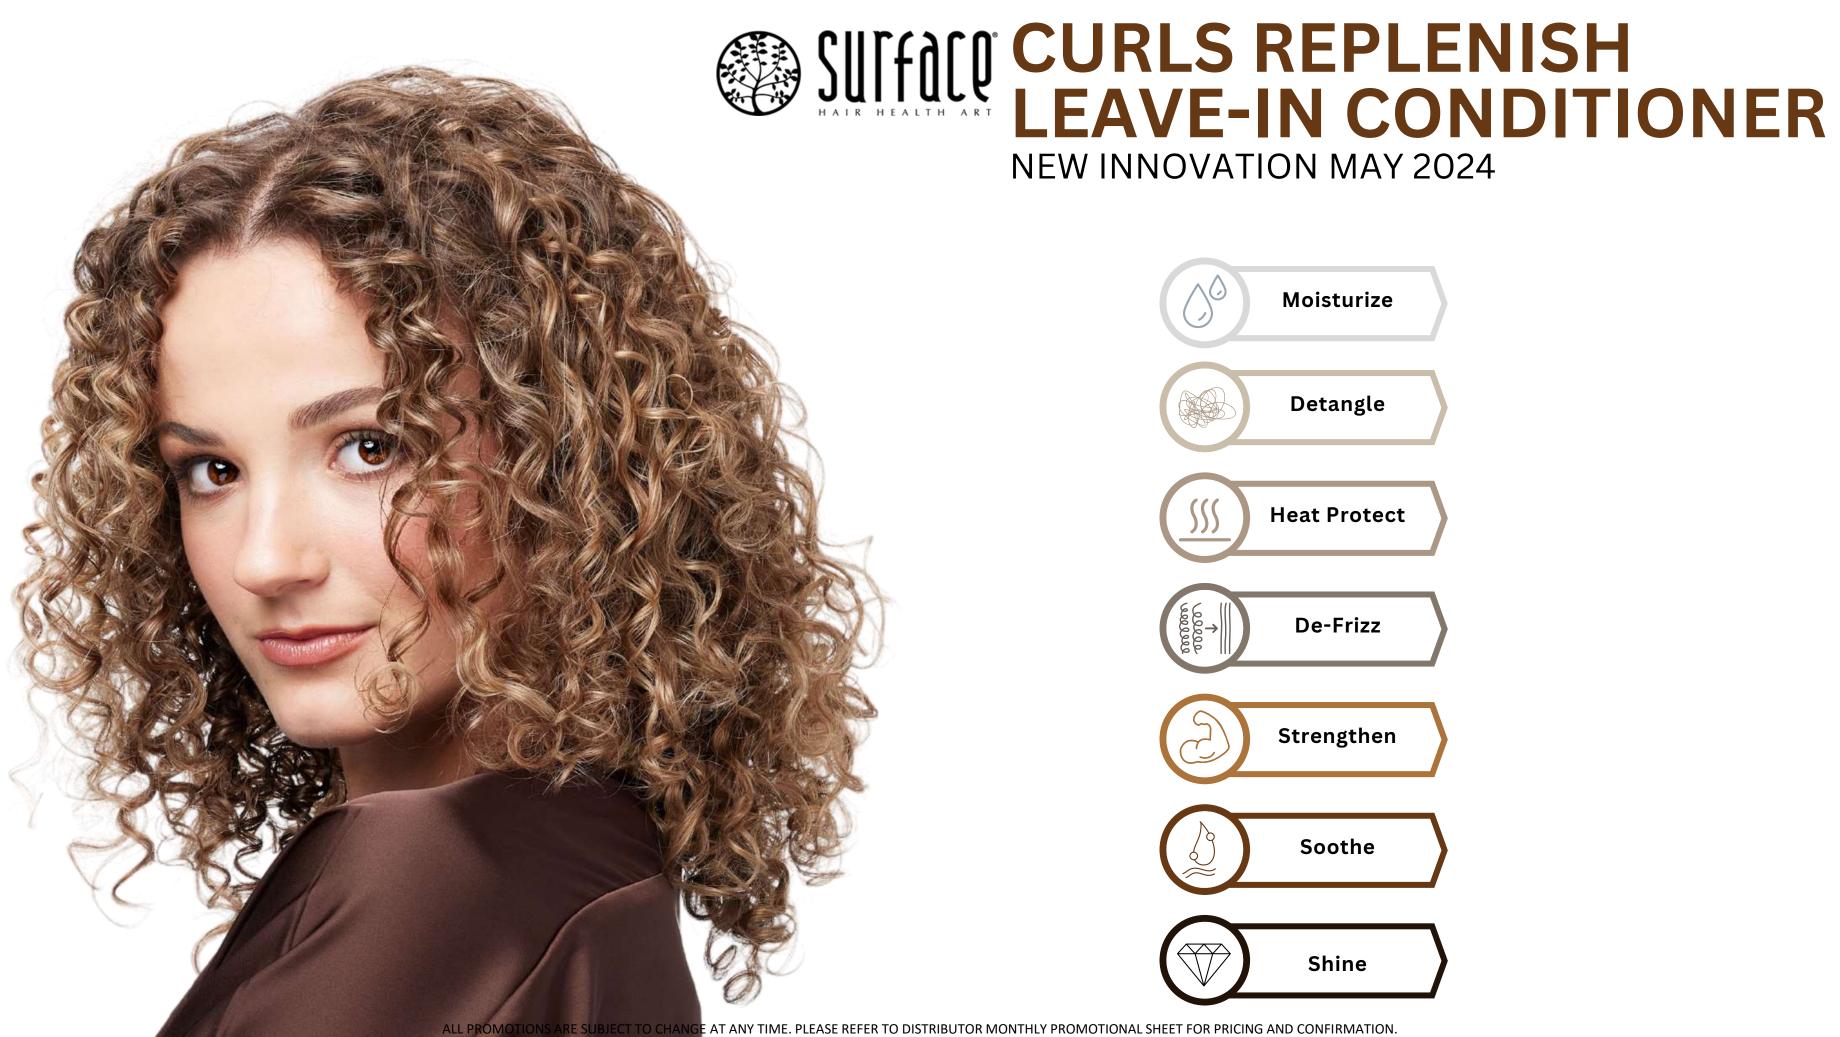

## SUFFIC CURLS REPLENISH LEAVE-IN CONDITIONER **NEW INNOVATION MAY 2024**

Before & After

Before & After

### **MOISTURIZE. DETANGLE. PROTECT.**

### WHY?

Beyond conditioning for all curl types

• Replenish Curls with the ultimate fatty acids, antioxidants & amino acid blend of

• Multitasking leave-in conditioner for all curly & textured hair types! Moisturize, detangle, heat protect, de-frizz, shine, strengthen, and soothe!

### **MOISTURIZE. DETANGLE. PROTECT.**

**WHAT IT IS?** A multitasking leave-in conditioner for curly and textured hair types.

WHAT IT DOES? Moisturize, detangle, heat protect, de-frizz, shine, strengthen, and soothe curly and textured hair types.