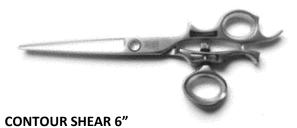

#### **DIAMOND CONTOUR SHEAR 6.75"**

- Contour Grip Provides Ergonomic Control
- 6.75" Provides Perfect Length for Creativity
- Easy Touch Pivot Control for Stylist Cutting Preference

6.75" Provides Perfect Length for Creativity