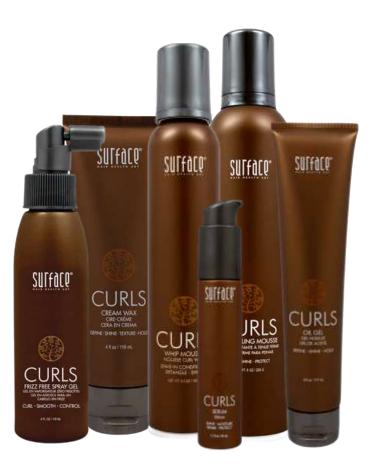

#### **CHOOSE FROM:**

- NEW Curls Leave-In Conditioner
- Curls Oil Gel 6oz
- Curls Cleansing Cream 9oz
  Curls Shampoo 10oz
  Curls Conditioner 6oz

- Curls Serum 1.7oz
- Curl Whip Mousse 5.5ozCurls Firm Mousse 8oz
- Curls Cream Wax 4oz

- Curls Frizz Free Spray Gel 4oz
  Curls Smoothing Cream 7oz
  Curls Finishing Spray 10oz *Curls Masque (not included. Refer to*) Masque Sale)

#### **CURLS TRIO BOX SET SAVE 20%**

#### **INCLUDES:** Curls Shampoo 10oz Curls Conditioner 6oz Curl Whip Mousse 5.5oz

**Click Here to learn** Surface Curls Bake Treatmen

**CLICK HERE** to become certified in Surface Curls