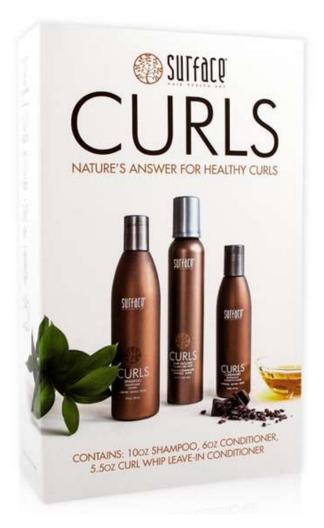

### MAY Curls Replenish Leave-in Conditioner

#### **RETAIL:**

- NEW Curls Replenish Leave-In Conditioner Curls Mix & Match Promo • Save On Surface Masques Liter Pre-Commitments May 1-30
- Annual Curls Salon Intro Offer • Save On Curls Trio Box Sets

#### **CHOOSE FROM:**

- NEW Curls Leave-In Conditioner
- Curls Oil Gel 6oz
- Curls Cleansing Cream 9oz
  Curls Shampoo 10oz
  Curls Conditioner 6oz

- Curls Serum 1.7oz
- Curl Whip Mousse 5.5ozCurls Firm Mousse 8oz
- Curls Cream Wax 4oz

#### **CURLS TRIO BOX SET SAVE 20%**

#### **INCLUDES:** Curls Shampoo 10oz Curls Conditioner 6oz Curl Whip Mousse 5.5oz

**Click Here to learn** Surface Curls Bake Treatmen

**CLICK HERE** to become certified in Surface Curls