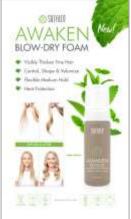

### THICKEN. CONTROL. SHAPE.

#### **KEY DISCOVERY POINTS:**

- Lightweight & flexible hold blow-dry foam
- Double the diameter of each hair strand with thickening botanical fibers
- Maximum heat protection & conditioning for fine fragile hair
- Plastic and propylene glycol FREE •

### THICKEN. CONTROL. SHAPE.

WHAT IT IS? Light weight blow-dry foam.

**WHAT IT DOES?** Thicken and protect fine and fragile hair while blow drying with flexible medium hold.

**HOW IT WORKS?** Light to the touch, yet rich in thickening and protective botanicals. This botanical blend of Amaranth Protein, Pro-vitamin B-5 and Ceramide NP interlock together and wrap around the hair strand. This blend creates a thicker hair strand with flexible styling control and specialized protection from heat and environmental damage.