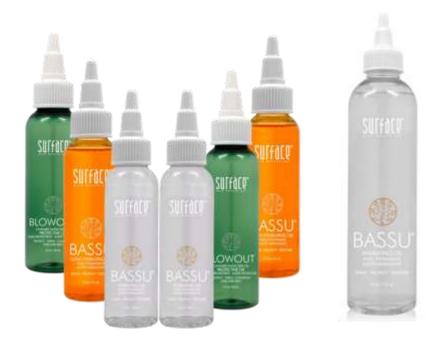

#### **Choose from:**

- **Bassu Hydrating Oil**
- Bassu Gold Oil
- Blowout Protective Hair & Body Oil

### BASSU HYDRATING OIL

- FINE TO MEDIUM HAIR
- WEIGHTLESS OIL
  - ✤ BABASSU OIL BASED
  - Ultimate Free Radical Fighter
  - Following Hair Color
  - Treat Skin Irritations
  - Shine & Condition
  - Use Wet & Dry

- HEAT PROTECT ALL HAIR TYPES TO 450°
- LIGHTWEIGHT OIL
  - ✤ HEMP SEED OIL BASED
  - Style Memory & Heat Protection
  - Protect Skin & Hair
  - Deep Moisturize Hair & Skin
  - Shine & Condition
  - Use Wet & Dry

SUFFACO

BASSU

- MEDIUM WEIGHT OIL

  - Soften Hair
  - Deep Shine
  - Condition
  - Protect
  - Use Wet & Dry