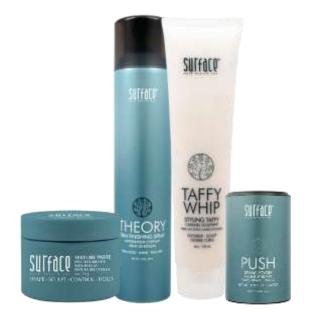

### MIX & MATCH **CHOOSE ANY 2**

- Theory Finishing Spray
- Texture Paste
- Push Powder
- Taffy Whip 4oz