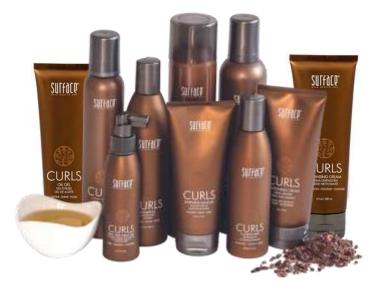

#### **CHOOSE FROM:**

- NEW Curls Leave-In Conditioner
- Curls Oil Gel 6oz
- Curls Cleansing Cream 9oz
  Curls Shampoo 10oz
  Curls Conditioner 6oz

- Curls Serum 1.7oz
- Curl Whip Mousse 5.5ozCurls Firm Mousse 8oz
- Curls Cream Wax 4oz

- Curls Frizz Free Spray Gel 4oz
  Curls Smoothing Cream 7oz
  Curls Finishing Spray 10oz *Curls Masque (not included. Refer to*) Masque Sale)

#### **CURLS TRIO BOX SET SAVE 20%**

#### **INCLUDES:** Curls Shampoo 10oz Curls Conditioner 6oz Curl Whip Mousse 5.5oz

**Click Here to learn** Surface Curls Bake Treatmen

**CLICK HERE** to become certified in Surface Curls