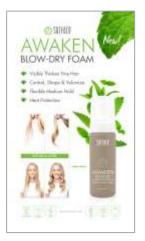

### THICKEN. CONTROL. SHAPE.

#### **KEY DISCOVERY POINTS:**

- Lightweight & flexible hold blow-dry foam
- Double the diameter of each hair strand with thickening botanical fibers
- Maximum heat protection & conditioning for fine fragile hair
- Plastic and propylene glycol FREE •

### THICKEN. CONTROL. SHAPE.

WHAT IT IS? Light weight blow-dry foam.

**WHAT IT DOES?** Thicken and protect fine and fragile hair while blow drying with flexible medium hold.

**HOW IT WORKS?** Light to the touch, yet rich in thickening and protective botanicals. This botanical blend of Amaranth Protein, Pro-vitamin B-5 and Ceramide NP interlock together and wrap around the hair strand. This blend creates a thicker hair strand with flexible styling control and specialized protection from heat and environmental damage.

HOW TO USE IT? Pump Awaken Blow-dry Foam into your hands and spread from root to ends on damp hair and blow-dry style.

WHO IS IT FOR? Who is it for? Fine/Fragile hair types wanting light weight, flexible hold with thicker, fuller hair and maximum protection and condition while blow-drying.

**PROBLEM IT SOLVES?** Traditional foams use plastics which add weight and are drying to the hair. Awaken Blow-Dry Foam thickens and protects hair naturally for healthy, thicker looking hair.