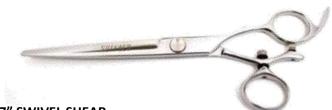

#### 5.75" SWIVEL SHEAR

- Oval Swivel Thumb for perfect fi & control
- 5.75" Provides Perfect Length for Creativity
- Easy Touch Pivot Control for Stylist Cutting Preference