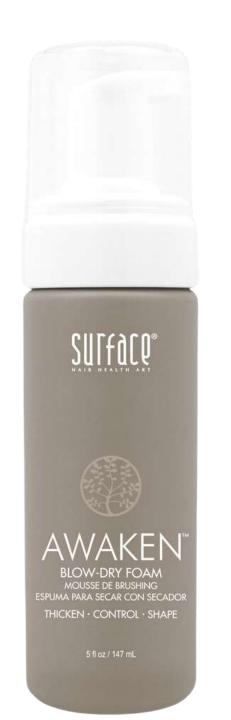

### **JANUARY** Awaken Blow-Dry Foam

### THICKEN. CONTROL. SHAPE.

WHAT IT IS? Light weight blow-dry foam.

**WHAT IT DOES?** Thicken and protect fine and fragile hair while blow drying with flexible medium hold.

**HOW IT WORKS?** Light to the touch, yet rich in thickening and protective botanicals. This botanical blend of Amaranth Protein, Pro-vitamin B-5 and Ceramide NP interlock together and wrap around the hair strand. This blend creates a thicker hair strand with flexible styling control and specialized protection from heat and environmental damage.

HOW TO USE IT? Pump Awaken Blow-dry Foam into your hands and spread from root to ends on damp hair and blow-dry style.

WHO IS IT FOR? Who is it for? Fine/Fragile hair types wanting light weight, flexible hold with thicker, fuller hair and maximum protection and condition while blow-drying.

**PROBLEM IT SOLVES?** Traditional foams use plastics which add weight and are drying to the hair. Awaken Blow-Dry Foam thickens and protects hair naturally for healthy, thicker looking hair.