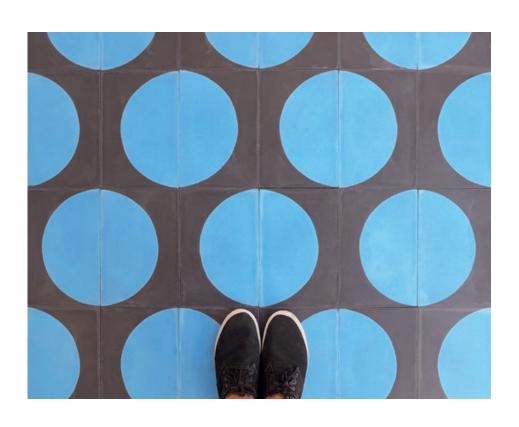

- 1 SOMMERSET | Marine, Azure
- 2 SPLINTER | Slate, Kohl, Marine, Milk
- 3 POLKA DOT | Blue Blood, Multicolor
- 4 RECTO VERSO | Indigo, Milk
- 5 ECLIPSE | Marine, Milk
- 6 HEX ZIGZAG | Milk, Indigo, Slate