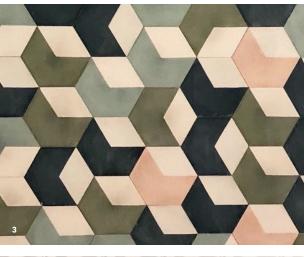

- 1 BACKGAMMON | Kohl, Milk Photo © Nicolas Matheus
- 2 REP STRIPE | Kohl, Tobacco, Malt Photo © Kate Connors
- 3 HEX HONEYCOMB + FIELD | Elephant, Milk, Khaki Photo © Cecile Perine Hermitte

- 1 HEX CROSSROADS | Saffron, Milk
- 2 BRASILIA | Yolk, Milk
- 3 HEX PICK UP STICKS | Saffron, Milk
- 4 BLUR | Saffron, Yolk, Milk