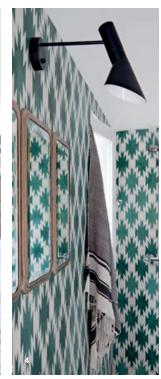

- 1 X MARKS THE SPOT | Fog, Olive, Flush Photo © Craig Wall, Interior Design © Connors & Co.
- 2 HEX ARTICHOKE | Khaki, Milk
- 3 HEX THIRDS | Cypress, Dark Celadon, Lichen, Blush, Milk
- 4 HEX KNOT | Dove, Milk