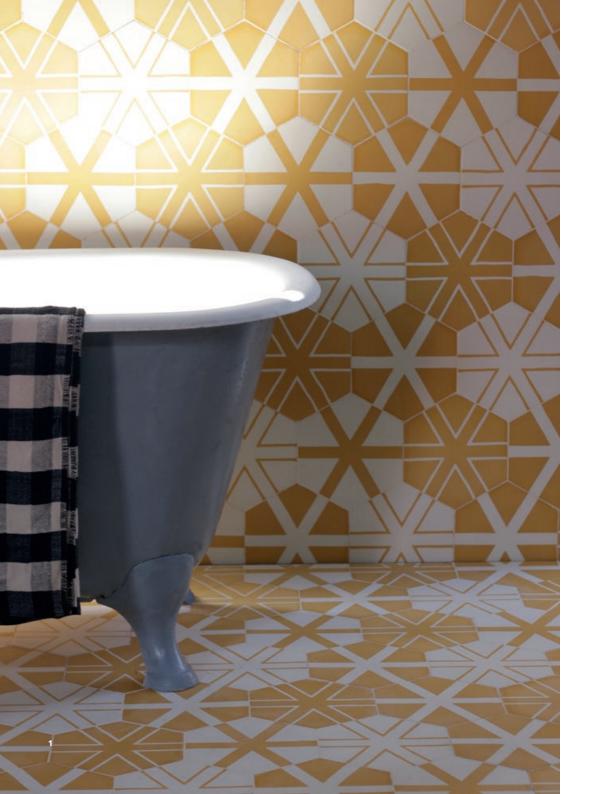

- 1 HEX ARTICHOKE | Kohl, Milk
- 2 HEX PICK UP STICKS | Kohl, Milk
- 3 SQUARISH | Milk, Kohl, Smoke, Dove, Fog

- 1 HEX STAR | Indigo, Milk
- 2 PLUS | Fjord, Slate, Azure Photo © Daniel Gonzalez
- 3 HEX CROSSROADS | Emerald, Milk Photo © Nicolas Matheus
- 4 TOUBKAL | Emerald, Milk Photo © Nicolas Matheus