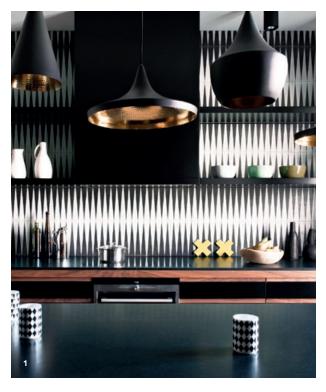

- 1 X MARKS THE SPOT | Fog, Olive, Flush Photo © Craig Wall, Interior Design © Connors & Co.
- 2 HEX ARTICHOKE | Khaki, Milk
- 3 HEX THIRDS | Cypress, Dark Celadon, Lichen, Blush, Milk
- 4 HEX KNOT | Dove, Milk