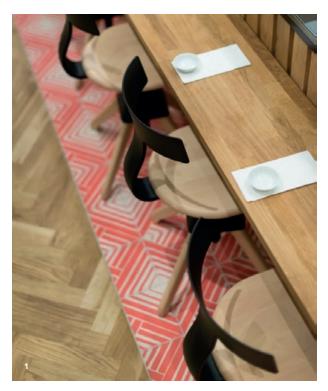

- 1 SOMMERSET | Marine, Azure
- 2 SPLINTER | Slate, Kohl, Marine, Milk
- 3 POLKA DOT | Blue Blood, Multicolor
- 4 RECTO VERSO | Indigo, Milk
- 5 ECLIPSE | Marine, Milk
- 6 HEX ZIGZAG | Milk, Indigo, Slate