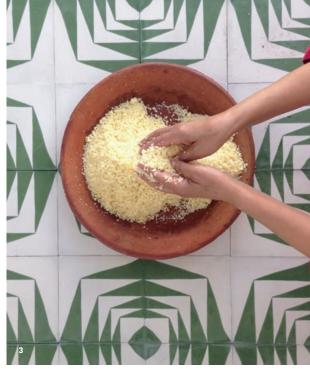

## THE WORKSHOP

Concrete tiles are part of the cultural and artistic heritage of Morocco. popham design is fortunate to have an enviable team of master artisans, many of whom have 20+ years experience in their craft. Each tile is lovingly hand made to order (3 to 5 minutes per tile). Each tile is unique with subtle variations in color and line. These "imperfections" distinguish a handmade product from a mass-produced one, lending depth, movement and character to installations.

Tucked away in an olive grove on the road to the Atlas Mountains, the popham design workshop aims to respect the Moroccan countryside, treading as lightly as possible on the earth, and strives to implement eco-friendly policies wherever possible. This includes water filtration and rainwater reclamation systems, over 95% locally sourced materials, recycled packaging, and solar-heated showers for the team.

popham design tiles are pressed in a hydraulic press, not kiln fired like ceramic tile, so very little energy goes into their production. The tiles are cured and then air dried, and contain no lead or other harmful toxins. They are suited for commercial and residential applications – walls and floors – and perform very well partnered with radiant heat. The tiles are durable, functional, and easy to care for, and can be used indoors and out.