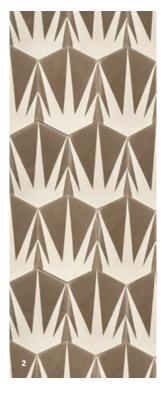

- 1 ENVELOPE | Raspberry Milk
- 2 HARLEQUIN | Raspberry, Milk Photo © Cecile Perine Hermitte
- 3 HEX EXPLODED STARBURST | Dove, Milk, Pimento

- 1 HEX ZULU | Azure, Dove, Milk, Turquoise, Clementine, Petal Photo © Cecile Perine Hermitte
- 2 HEX FIELD | Petal Photo © Cecile Perine Hermitte
- 3 DIAMOND CHEVRON | Flamingo, Chartreuse, Kohl
- 4 HEX CROSSROADS | Harbour Island, Milk