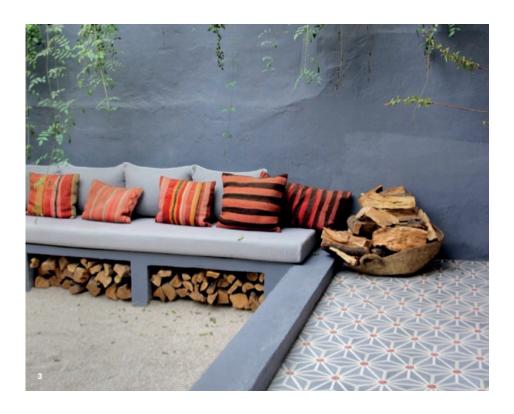

- 1 X MARKS THE SPOT | Fog, Olive, Flush Photo © Craig Wall, Interior Design © Connors & Co.
- 2 HEX ARTICHOKE | Khaki, Milk
- 3 HEX THIRDS | Cypress, Dark Celadon, Lichen, Blush, Milk
- 4 HEX KNOT | Dove, Milk