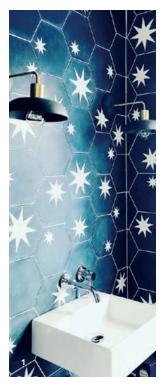

- 1 HEX ARTICHOKE | Kohl, Milk
- 2 HEX PICK UP STICKS | Kohl, Milk
- 3 SQUARISH | Milk, Kohl, Smoke, Dove, Fog

- 1 HEX STAR | Indigo, Milk
- 2 PLUS | Fjord, Slate, Azure Photo © Daniel Gonzalez
- 3 HEX CROSSROADS | Emerald, Milk Photo © Nicolas Matheus
- 4 TOUBKAL | Emerald, Milk Photo © Nicolas Matheus