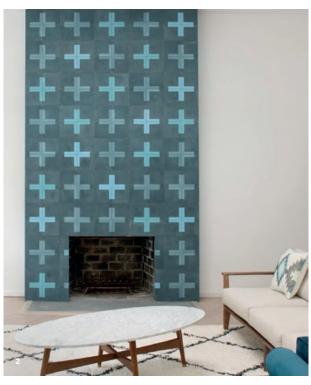

- 1 HEX ARTICHOKE | Kohl, Milk
- 2 HEX PICK UP STICKS | Kohl, Milk
- 3 SQUARISH | Milk, Kohl, Smoke, Dove, Fog

- 1 HEX STAR | Indigo, Milk
- 2 PLUS | Fjord, Slate, Azure Photo © Daniel Gonzalez
- 3 HEX CROSSROADS | Emerald, Milk Photo © Nicolas Matheus
- 4 TOUBKAL | Emerald, Milk Photo © Nicolas Matheus