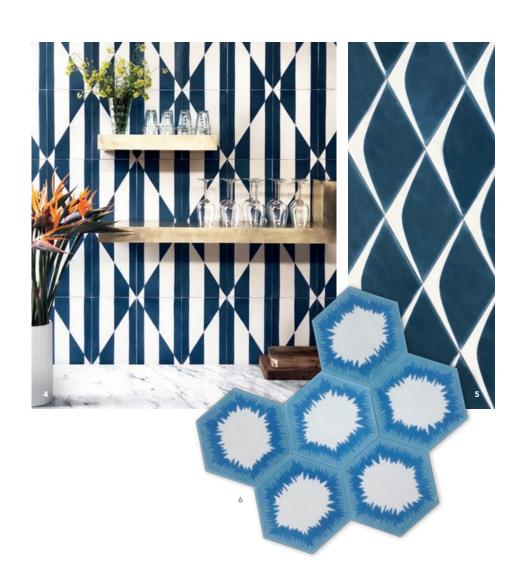

- 1 SOMMERSET | Marine, Azure
- 2 SPLINTER | Slate, Kohl, Marine, Milk
- 3 POLKA DOT | Blue Blood, Multicolor
- 4 RECTO VERSO | Indigo, Milk
- 5 ECLIPSE | Marine, Milk
- 6 HEX ZIGZAG | Milk, Indigo, Slate