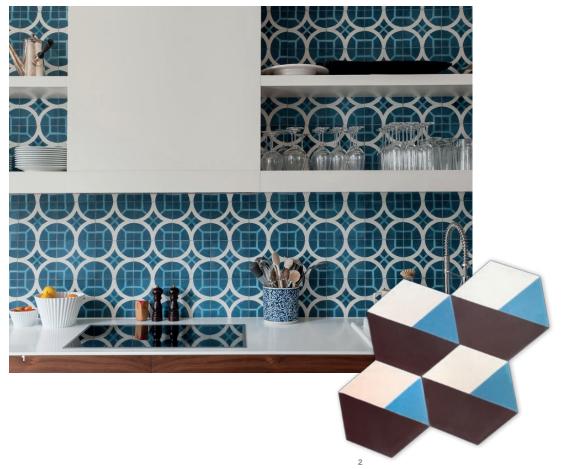

r>728 U   | <b>BISCUIT</b><br>P59<br>466 U | <b>SAFFRON</b><br>P108<br>7550 U | CONCRETE GREEN<br>P112<br>5625 U   | EMERALD<br>P66<br>555 U            | <b>AQUA</b><br>P65<br>557 U  | <b>MIDNIGHT</b><br>P37<br>546 U | <b>MARINE</b><br>P10<br>548 U   | RUSSIA BLUE-<br>BLACK<br>P72<br>5477 U | <b>PURPLE REIGN</b> P117 5155 U | <b>PLUMMY</b><br>P120<br>2254 U | <b>BLUE BLOOD</b><br>P111<br>539 U | KOHL<br>P01<br>BLACK U       |







- 1 SOMMERSET | Marine, Azure
- 2 SPLINTER | Slate, Kohl, Marine, Milk
- 3 POLKA DOT | Blue Blood, Multicolor
- 4 RECTO VERSO | Indigo, Milk
- 5 ECLIPSE | Marine, Milk
- 6 HEX ZIGZAG | Milk, Indigo, Slate









- 1 KELLY | Indigo, Milk
- 2 DIAMOND IN THE ROUGH | Milk, Smoke, Olive Photo © Nicolas Matheus
- 3 DAZED ON ONE | Midnight, Milk Photo © Jessie May







- 1 FRETWORK ON ONE | Marine, Milk, Azure Photo © Nicolas Matheus
- 2 HEX FRACTAL | Cocoa, Azure, Milk
- 3 DEMI HEX LONG | Robin's Egg, Multicolor Photo © Nicolas Matheus
- 4 ZIGZAG ON ONE | Lapis, Milk





- 1 BACKGAMMON | Kohl, Milk Photo © Nicolas Matheus
- 2 REP STRIPE | Kohl, Tobacco, Malt Photo © Kate Connors
- 3 HEX HONEYCOMB + FIELD | Elephant, Milk, Khaki Photo © Cecile Perine Hermitte







- 1 HEX CROSSROADS | Saffron, Milk
- 2 BRASILIA | Yolk, Milk
- 3 HEX PICK UP STICKS | Saffron, Milk
- 4 BLUR | Saffron, Yolk, Milk







- 1 ENVELOPE | Raspberry Milk
- 2 HARLEQUIN | Raspberry, Milk Photo © Cecile Perine Hermitte
- 3 HEX EXPLODED STARBURST | Dove, Milk, Pimento



- 1 HEX ZULU | Azure, Dove, Milk, Turquoise, Clementine, Petal Photo © Cecile Perine Hermitte
- 2 HEX FIE