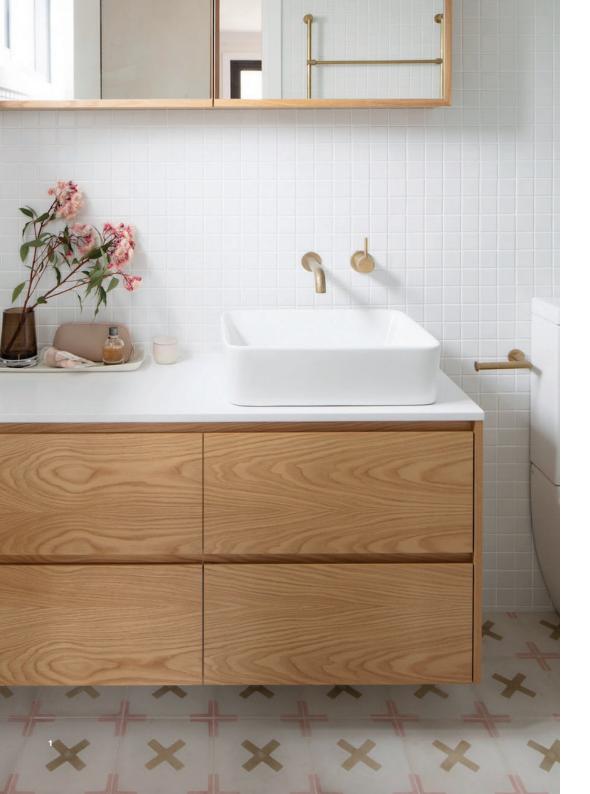

- 1 X MARKS THE SPOT | Fog, Olive, Flush Photo © Craig Wall, Interior Design © Connors & Co.
- 2 HEX ARTICHOKE | Khaki, Milk
- 3 HEX THIRDS | Cypress, Dark Celadon, Lichen, Blush, Milk
- 4 HEX KNOT | Dove, Milk