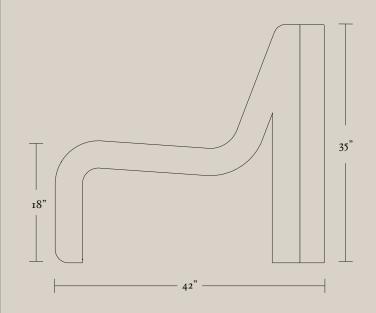

## **TALON Chair**

coilanddrift.com studio@coilanddrift.com @coilanddrift COIL+DRIFT

Talon Chair is bold and unafraid. It's the grounding embrace you deserve at the end of the day. A dynamic object to be cherished and remembered.

The Talon Chair is inspired by the silhouette of a high heal shoe and is named after the word for high heal in French. This chair is both comfortable and bold. It's rounded vertical back and arched seat offer supreme comfort and make a statement.

## DIMENSIONS

35"H x 29"W x 42"D

## LEAD TIME

Please allow 16-18 weeks





'Maple' Mohair



'Capiz' Mohair

## UPHOLSTERY OPTIONS







'Maple' Mohair

'Stonehenge' Mohair

'Capiz' Mohair