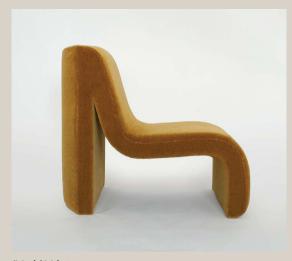

## **TALON Chair**

coilanddrift.com studio@coilanddrift.com @coilanddrift COIL+DRIFT

Talon Chair is bold and unafraid. It's the grounding embrace you deserve at the end of the day. A dynamic object to be cherished and remembered.

The Talon Chair is inspired by the silhouette of a high heal shoe and is named after the word for high heal in French. This chair is both comfortable and bold. It's rounded vertical back and arched seat offer supreme comfort and make a statement.

## UPHOLSTERY OPTIONS

'Maple' Mohair

'Stonehenge' Mohair

'Capiz' Mohair