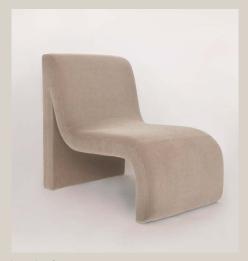

## **TALON Chair**

coilanddrift.com studio@coilanddrift.com @coilanddrift COIL+DRIFT

Talon Chair is bold and unafraid. It's the grounding embrace you deserve at the end of the day. A dynamic object to be cherished and remembered.

The Talon Chair is inspired by the silhouette of a high heal shoe and is named after the word for high heal in French. This chair is both comfortable and bold. It's rounded vertical back and arched seat offer supreme comfort and make a statement.

## UPHOLSTERY OPTIONS

'Maple' Mohair

'Stonehenge' Mohair

'Capiz' Mohair