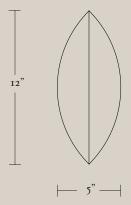

DIMENSIONS

5" W x 3.5" D x 12" H

LEAD TIME

Please allow 10-12 weeks

BULB

Emery Allen LED G9 4.5W 2700K dimmable, included

Blackened Brass