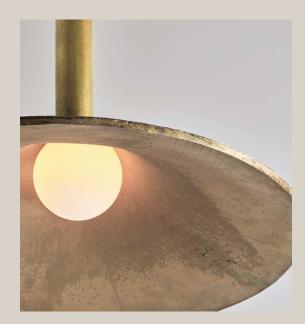

## COIL+ DRIFT

The largest and most bold of the Foundry family, the large pendant consists of a large stem that reaches downward out of the ceiling with a large trumpet flower-like shade growing out of it. The thick-walled shade is made at a local Catskills forge using the ancient art of sand casting. The large Foundry Pendant weighs 70 lbs when cast in bronze or cast iron. Joist bracing and a heavy duty junction box are recommended.

## BULB

23.5" dia x 10" H

Emery Allen LED G9 4.5W 2700K dimmable, *included* 

Please allow 10-12 weeks

23.5

**FINISH OPTIONS** *Custom Finishes Available* 

| Aged             |
|------------------|
| Manganese Bronze |