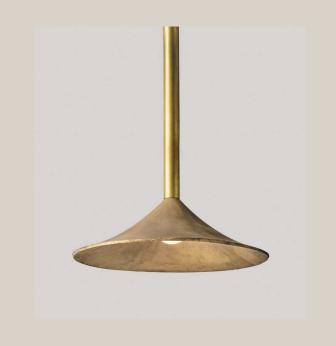

## FOUNDRY Pendant, large

coilanddrift.com studio@coilanddrift.com @coilanddrift

10

+ +~

2.25"

## COIL+ DRIFT

The largest and most bold of the Foundry family, the large pendant consists of a large stem that reaches downward out of the ceiling with a large trumpet flower-like shade growing out of it. The thick-walled shade is made at a local Catskills forge using the ancient art of sand casting. The large Foundry Pendant weighs 70 lbs when cast in bronze or cast iron. Joist bracing and a heavy duty junction box are recommended.

## BULB

23.5" dia x 10" H

Emery Allen LED G9 4.5W 2700K dimmable, *included* 

Please allow 10-12 weeks

23.5

**FINISH OPTIONS** *Custom Finishes Available* 

| Aged             |
|------------------|
| Manganese Bronze |