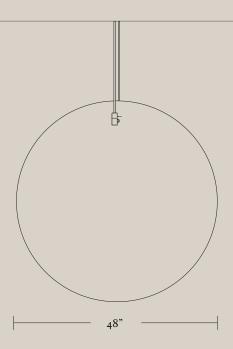

## **PASSAGE Mirror**

coilanddrift.com studio@coilanddrift.com @coilanddrift COIL+DRIFT

This is dramatic and bold mirror is intended to be used either as a focal point in front of a wall or window or as a sculptural room divider. Suspended from the ceiling by brushed-brass rods, it is made of one-way mirror - one side offers a slightly dark-hued mirror and the other side appears to be grey-tinted glass. The mirror attaches to the ceiling with a rectangular brushed-brass plate that can either be covered by plaster or exposed

## DIMENSIONS

48" dia (rod height to order)

## LEAD TIME

Please allow 10-12 weeks





Brushed Brass + One Way Mirror



Blackened Steel + One Way Mirror

## FINISH OPTIONS















Polished Brass

Brushed Brass

Aged Brass

Blackened Steel

Polished Chrome

Gently Aged Brass

Tarnished Nickel

One Way Mirror