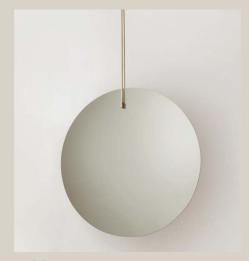

## **PASSAGE Mirror**

coilanddrift.com studio@coilanddrift.com @coilanddrift COIL+DRIFT

This is dramatic and bold mirror is intended to be used either as a focal point in front of a wall or window or as a sculptural room divider. Suspended from the ceiling by brushed-brass rods, it is made of one-way mirror - one side offers a slightly dark-hued mirror and the other side appears to be grey-tinted glass. The mirror attaches to the ceiling with a rectangular brushed-brass plate that can either be covered by plaster or exposed