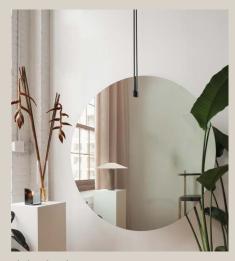

## **PASSAGE Mirror**

coilanddrift.com studio@coilanddrift.com @coilanddrift COIL+DRIFT

This is dramatic and bold mirror is intended to be used either as a focal point in front of a wall or window or as a sculptural room divider. Suspended from the ceiling by brushed-brass rods, it is made of one-way mirror - one side offers a slightly dark-hued mirror and the other side appears to be grey-tinted glass. The mirror attaches to the ceiling with a rectangular brushed-brass plate that can either be covered by plaster or exposed