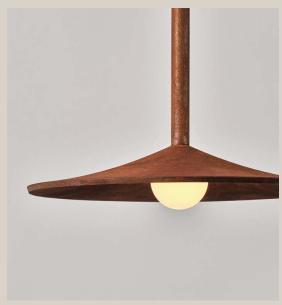

DIMENSIONS

16.5" dia x 3.5" H

LEAD TIME

Please allow 10-12 weeks

BULB

Emery Allen LED G9 4.5W 2700K dimmable, *included* 

Corten Cast Iron

## FINISH OPTIONS

Custom Finishes Available

Aged Manganese Bronze

Gently Aged Manganese Bronze

Blackened Cast Iron

Corten Cast Iron