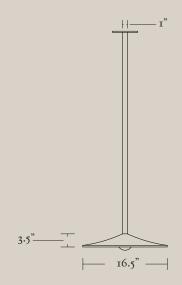

DIMENSIONS

16.5" dia x 3.5" H

LEAD TIME

Please allow 10-12 weeks

BULB

Emery Allen LED G9 4.5W 2700K dimmable, *included* 

Corten Cast Iron