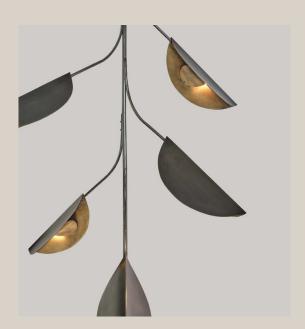

## **RIDGE** Chandelier

coilanddrift.com studio@coilanddrift.com @coilanddrift COIL+ DRIFT

A single blackened brass stem drops from the ceiling with six bent brass arms reaching out culminating in leaf-like bent brass shades. The shades appear to weigh down their arms, pulling each arm downward (or maybe they are reaching upward like a plant that has just enjoyed a Summer rainstorm after a long dry spell). The arms grow out of the stem in opposing pairs with each arm resting on its own horizontal plane making the chandelier attractive from all vantage points.