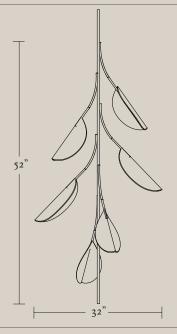

## **RIDGE** Chandelier

coilanddrift.com studio@coilanddrift.com @coilanddrift COIL+ DRIFT

A single blackened brass stem drops from the ceiling with six bent brass arms reaching out culminating in leaf-like bent brass shades. The shades appear to weigh down their arms, pulling each arm downward (or maybe they are reaching upward like a plant that has just enjoyed a Summer rainstorm after a long dry spell). The arms grow out of the stem in opposing pairs with each arm resting on its own horizontal plane making the chandelier attractive from all vantage points.

DIMENSIONS

32" L x 32" W x 52" H

LEAD TIME

Please allow 12-14 weeks

BULB

Emery Allen LED E12 2.5W 2700K dimmable, *included* 