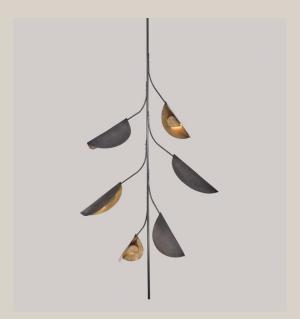

## **RIDGE** Chandelier

coilanddrift.com studio@coilanddrift.com @coilanddrift COIL+ DRIFT

A single blackened brass stem drops from the ceiling with six bent brass arms reaching out culminating in leaf-like bent brass shades. The shades appear to weigh down their arms, pulling each arm downward (or maybe they are reaching upward like a plant that has just enjoyed a Summer rainstorm after a long dry spell). The arms grow out of the stem in opposing pairs with each arm resting on its own horizontal plane making the chandelier attractive from all vantage points.

DIMENSIONS

32" L x 32" W x 52" H

LEAD TIME

Please allow 12-14 weeks

BULB

Emery Allen LED E12 2.5W 2700K dimmable, *included* 