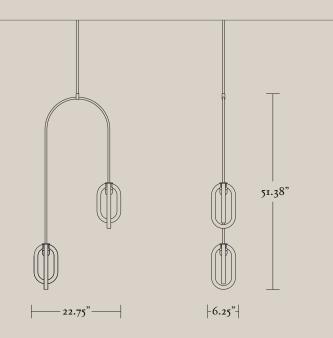

## **CIRRUS** Double Pendant

coilanddrift.com studio@coilanddrift.com @coilanddrift COIL+ DRIFT

The sculptural Cirrus Double Pendant is comprised of two counter balanced light sources, each featuring cast-resin rings, placed perpendicularly around a globe bulb. The resin rings of the Cirrus Double Pendant are suspended with one looping under the other to create two composed, jewel-like fixtures.

## DIMENSIONS

6 1/4" L x 22 3/4" W x 51 3/8" H (rod height to order)

## LEAD TIME

Please allow 10-12 weeks





Polished Chrome



## FINISH OPTIONS











Polished Brass Brushed Brass

Aged Brass

Blackened Steel

Polished Chrome

Tarnished Nickel