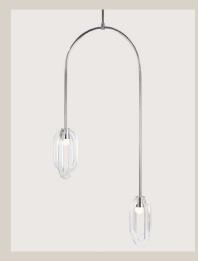

## **CIRRUS** Double Pendant

coilanddrift.com studio@coilanddrift.com @coilanddrift COIL+ DRIFT

The sculptural Cirrus Double Pendant is comprised of two counter balanced light sources, each featuring cast-resin rings, placed perpendicularly around a globe bulb. The resin rings of the Cirrus Double Pendant are suspended with one looping under the other to create two composed, jewel-like fixtures.