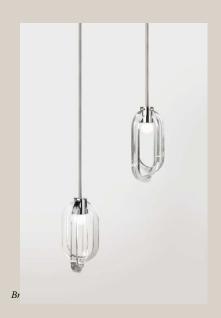

## **CIRRUS** Double Pendant

coilanddrift.com studio@coilanddrift.com @coilanddrift COIL+ DRIFT

The sculptural Cirrus Double Pendant is comprised of two counter balanced light sources, each featuring cast-resin rings, placed perpendicularly around a globe bulb. The resin rings of the Cirrus Double Pendant are suspended with one looping under the other to create two composed, jewel-like fixtures.