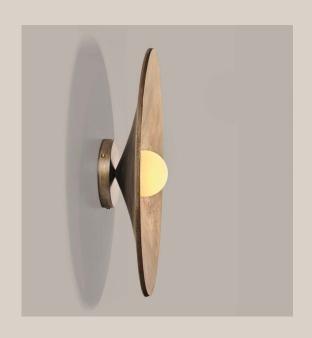

coilanddrift.com studio@coilanddrift.com @coilanddrift COIL+ DRIFT

The textured cast metal of the Foundry Sconce resembles the surface of the moon. The fixture consists of a wide and shallow circular shade that references the shape of a Loon's eye with a gently curved wall with a glass orb at its center. The Foundry Sconce shade is made at a local Catskills forge using the ancient art of sand casting.

DIMENSIONS

16.5" dia x 3.5" D

LEAD TIME

Please allow 10-12 weeks

BULB

Emery Allen LED G9 4.5W 2700K dimmable, *included* 