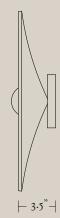

DIMENSIONS

16.5" dia x 3.5" D

LEAD TIME

Please allow 10-12 weeks

BULB

Emery Allen LED G9 4.5W 2700K dimmable, *included* 