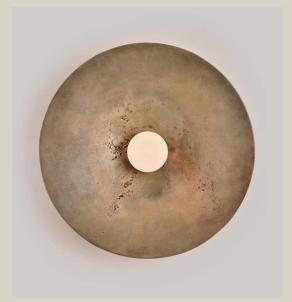

coilanddrift.com studio@coilanddrift.com @coilanddrift COIL+ DRIFT

The textured cast metal of the Foundry Sconce resembles the surface of the moon. The fixture consists of a wide and shallow circular shade that references the shape of a Loon's eye with a gently curved wall with a glass orb at its center. The Foundry Sconce shade is made at a local Catskills forge using the ancient art of sand casting.