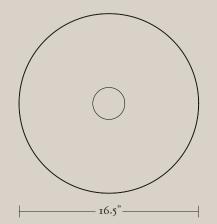

DIMENSIONS

16.5" dia x 3.5" D

LEAD TIME

Please allow 10-12 weeks

BULB

Emery Allen LED G9 4.5W 2700K dimmable, *included* 