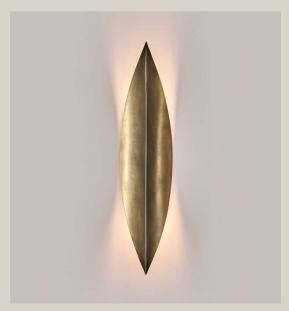

coilanddrift.com studio@coilanddrift.com @coilanddrift COIL+DRIFT

The Ridge Pendant is comprised of a large hand cut sheet of brass that is bent, soldered, and balanced perfectly on two stems to emulate the form of an owl's grand wingspan as it pushes the air downward and flies upward. Two concealed light sources under the large brass wings that illuminate the underside of the form. The Ridge Pendant is finished in a magnificent living verdigris patina. The top of the wings and the stems take on more light green and pink tones while the underside of the wing has more deep yellows and browns.

DIMENSIONS

5" W x 3.5" D x 23" H

LEAD TIME

Please allow 10-12 weeks

BULB

Emery Allen LED G9 4.5W 2700K dimmable, included