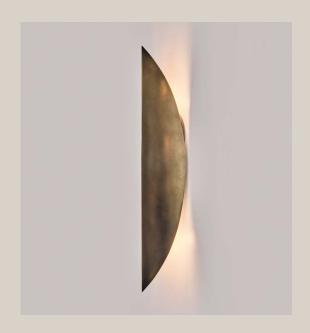

coilanddrift.com studio@coilanddrift.com @coilanddrift COIL+DRIFT

The Ridge Pendant is comprised of a large hand cut sheet of brass that is bent, soldered, and balanced perfectly on two stems to emulate the form of an owl's grand wingspan as it pushes the air downward and flies upward. Two concealed light sources under the large brass wings that illuminate the underside of the form. The Ridge Pendant is finished in a magnificent living verdigris patina. The top of the wings and the stems take on more light green and pink tones while the underside of the wing has more deep yellows and browns.

DIMENSIONS

5" W x 3.5" D x 23" H

LEAD TIME

Please allow 10-12 weeks

BULB

Emery Allen LED G9 4.5W 2700K dimmable, included