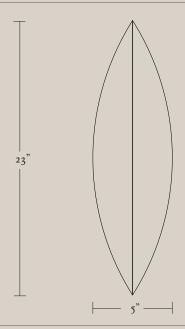

DIMENSIONS

5" W x 3.5" D x 23" H

LEAD TIME

Please allow 10-12 weeks

BULB

Emery Allen LED G9 4.5W 2700K dimmable, included