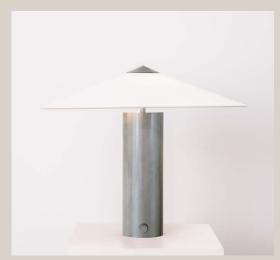

## YAMA Table Lamp

small

coilanddrift.com studio@coilanddrift.com @coilanddrift COIL+ DRIFT

This symmetrical table lamp is comprised of an aged-brass base and a custom linen shade, which is supported by a hand-turned aged-brass cap that continues the shade's profile. The shade shape is inspired by a mountain and the aged-brass base furthers the elemental dynamics of the piece. Available in multiple sizes.

## LEAD TIME

Please allow 10-12 weeks

Aged Brass + Ivory Linen

Tarnished Nickel + Ivory Linen

## FINISH OPTIONS

Tarnished Nickel

Brushed Brass

Aged Brass

Blackened Steel

Ivory Linen