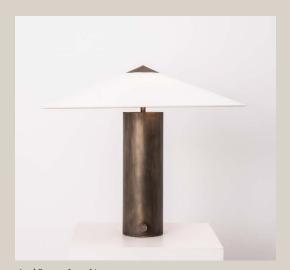

## YAMA Table Lamp

small

coilanddrift.com studio@coilanddrift.com @coilanddrift COIL+ DRIFT

This symmetrical table lamp is comprised of an aged-brass base and a custom linen shade, which is supported by a hand-turned aged-brass cap that continues the shade's profile. The shade shape is inspired by a mountain and the aged-brass base furthers the elemental dynamics of the piece. Available in multiple sizes.

## LEAD TIME

Please allow 10-12 weeks

Aged Brass + Ivory Linen

Tarnished Nickel + Ivory Linen