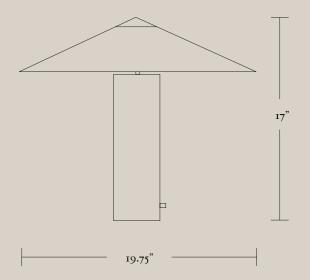

## YAMA Table Lamp

small

coilanddrift.com studio@coilanddrift.com @coilanddrift COIL+ DRIFT

This symmetrical table lamp is comprised of an aged-brass base and a custom linen shade, which is supported by a hand-turned aged-brass cap that continues the shade's profile. The shade shape is inspired by a mountain and the aged-brass base furthers the elemental dynamics of the piece. Available in multiple sizes.

## DIMENSIONS

4 1/2" W x 17" H (Shade Diameter 19 3/4")

## LEAD TIME

Please allow 10-12 weeks





Aged Brass + Ivory Linen



Tarnished Nickel + Ivory Linen

## FINISH OPTIONS











Tarnished Nickel

Brushed Brass

Aged Brass

Blackened Steel

Ivory Linen