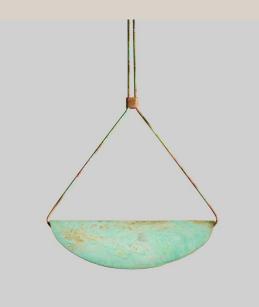

# **RIDGE** Pendant

coilanddrift.com studio@coilanddrift.com @coilanddrift

22"

## COIL+ DRIFT

The Ridge Pendant is comprised of a large hand cut sheet of brass that is bent, soldered, and balanced perfectly on two stems to emulate the form of an owl's grand wingspan as it pushes the air downward and flies upward. Two concealed light sources under the large brass wings that illuminate the underside of the form. The Ridge Pendant is finished in a magnificent living verdigris patina. The top of the wings and the stems take on more light green and pink tones while the underside of the wing has more deep yellows and browns.