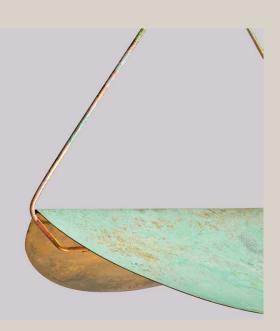

## COIL+ DRIFT

The Ridge Pendant is comprised of a large hand cut sheet of brass that is bent, soldered, and balanced perfectly on two stems to emulate the form of an owl's grand wingspan as it pushes the air downward and flies upward. Two concealed light sources under the large brass wings that illuminate the underside of the form. The Ridge Pendant is finished in a magnificent living verdigris patina. The top of the wings and the stems take on more light green and pink tones while the underside of the wing has more deep yellows and browns.