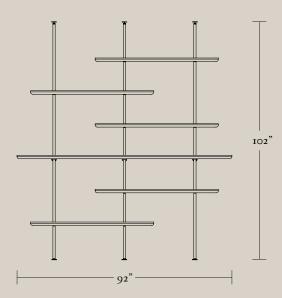

## DIMENSIONS

102"H x 92"W x 10"D + five 53"W shelves + one 92"W shelf (dimensions are customizable)