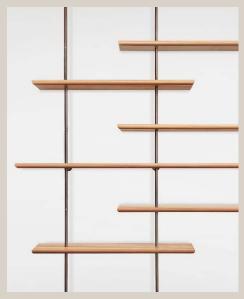

coilanddrift.com studio@coilanddrift.com @coilanddrift

COIL+ DRIFT

Hover Shelving is a shelving system with a balanced, but asymmetric form. Spanning floor to ceiling, it can be installed against a wall or customized and used as a sculptural room divider. The system is comprised of precision-carved wood shelves that are suspended on vertical metal rods. The shelves rest on adjustable metal pins that pierce through the vertical metal rods. Hover Shelving can be customized to perfectly fit your needs.