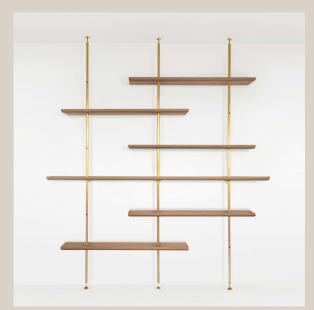

coilanddrift.com studio@coilanddrift.com @coilanddrift

COIL+ DRIFT

Hover Shelving is a shelving system with a balanced, but asymmetric form. Spanning floor to ceiling, it can be installed against a wall or customized and used as a sculptural room divider. The system is comprised of precision-carved wood shelves that are suspended on vertical metal rods. The shelves rest on adjustable metal pins that pierce through the vertical metal rods. Hover Shelving can be customized to perfectly fit your needs.

## DIMENSIONS

102"H x 92"W x 10"D + five 53"W shelves + one 92"W shelf (dimensions are customizable)