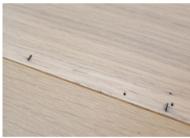

## CHARACTERISTICS TO EXPECT:

WIRE BRUSHING

OVER WOOD

**KNOTS** 

## NATURAL MATERIAL STATEMENT

ALTHOUGH OUR MATERIALS ARE FINISHED IN A CONTROLLED ENVIRONMENT, WOOD IS A NATURAL MATERIAL THAT MAY HAVE SLIGHT VARIATIONS DUE TO OUR UNIQUE HAND CRAFTED FINISHING TECHNIQUES. OUR PRODUCTS ARE MACHINED WITH STANDARD DIMENSIONS, BUT THE MILLING, BURNING, BRUSHING, AND OVERALL FINISHING PROCESS COULD AFFECT THE MATERIAL THICKNESS AND WIDTHS. EACH PLANK TAKES THE FINISHING PROCESS DIFFERENTLY DEPENDING ON THE GRAIN PATTERN AND CHARACTER OF THE WOOD. PRODUCT PHOTOS AND SAMPLES PROVIDED BY AUTHENTIC RECLAIMED ARE MEANT TO BE A GENERAL GUIDE TO PRODUCT APPEARANCE ONLY. THE COLOR, GRAIN PATTERN, CHARACTER, AND PROFILE WILL VARY BETWEEN INDIVIDUAL BOARDS ON A PROJECT AND WILL NEVER BE AN EXACT MATCH TO SAMPLES/PHOTOS.