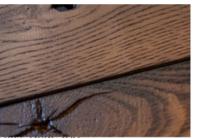

## CHARACTERISTICS TO EXPECT:

WIRE BRUSHING

OVER WOOD

**KNOTS** 

## NATURAL MATERIAL STATEMENT

ALTHOUGH OUR MATERIALS ARE FINISHED IN A CONTROLLED ENVIRONMENT, WOOD IS A NATURAL MATERIAL THAT MAY HAVE SLIGHT VARIATIONS DUE TO OUR UNIQUE HAND CRAFTED FINISHING TECHNIQUES. OUR PRODUCTS ARE MACHINED WITH STANDARD DIMENSIONS, BUT THE MILLING, BURNING, BRUSHING, AND OVERALL FINISHING PROCESS COULD AFFECT THE MATERIAL THICKNESS AND WIDTHS. EACH PLANK TAKES THE FINISHING PROCESS DIFFERENTLY DEPENDING ON THE GRAIN PATTERN AND CHARACTER OF THE WOOD. PRODUCT PHOTOS AND SAMPLES PROVIDED BY AUTHENTIC RECLAIMED ARE MEANT TO BE A GENERAL GUIDE TO PRODUCT APPEARANCE ONLY. THE COLOR, GRAIN PATTERN, CHARACTER, AND PROFILE WILL VARY BETWEEN INDIVIDUAL BOARDS ON A PROJECT AND WILL NEVER BE AN EXACT MATCH TO SAMPLES/PHOTOS.