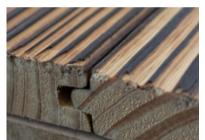

## SHOU SUGI BAN

| SPECIES: Cypress       | CONSTRUCTION: Solid              | INSTALLATION:             |
|------------------------|----------------------------------|---------------------------|
| THICKNESS: 3/4"        | PATTERN: Plank                   | Glue-Down, Nail Down,     |
| <b>WIDTH:</b> 6" or 8" | JOINT: Tongue & Groove           | On, Above, or Below Grade |
| LENGTH: Random 2'-8'   | SURFACE: Lightly Brushed         |                           |
| WEAR LAYER: 4mm        | FINISH: Ultra Matte Polyurethane |                           |
| GRADE: Character       | EDGES: Micro Bevel               |                           |
|                        |                                  |                           |

## CHARACTERISTICS TO EXPECT:

WIRE BRUSHING

OVER WOOD

**KNOTS** 