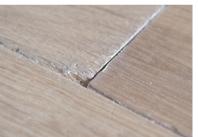

JOINT: Tongue & Groove

**SURFACE:** Brushed | Antique\* | Fumed\*

FINISH: Ultra Matte Polyurethane

**EDGES:** Micro Bevel

**CARE & MAINTENANCE** 

M&W Soap Concentrate

M&W Spot Cleaner

M&W Revitalizer